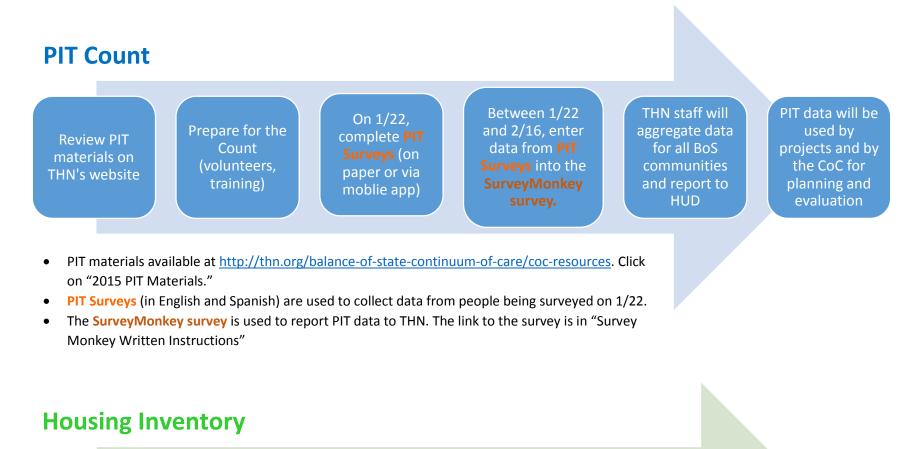

Review Housing Inventory materials on THN's website Between 1/22 and 1/27, complete online Housing Inventory Surveys for each housing type being operated

THN staff will aggregate data for all BoS communities and report to HUD HIC data will be used by projects and by the CoC for planning and evaluation

- Housing Inventory materials available at <a href="http://thn.org/balance-of-state-continuum-of-care/coc-resources">http://thn.org/balance-of-state-continuum-of-care/cocresources</a>. Click on "2015 Housing Inventory Surveys."
- The Housing Inventory Surveys are used to report housing data to THN. There is a survey for each type of housing: emergency shelter, transitional housing, rapid re-housing, and permanent supportive housing. Complete a survey for each type of housing that your age