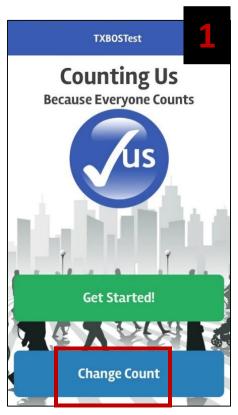

## If the volunteer is already using TXBOSTest:

- Let them know they need to update to the latest version of the app via Apple Store or Google Play
- Volunteers need to "Change Count" and join new count by entering in set-up key TXBOS18
- Select a team that PIT Lead has designated for the community