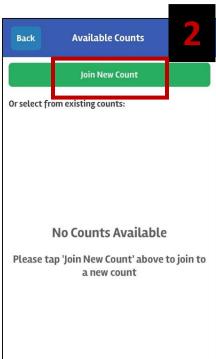

## If the volunteer has NOT already registered:

- Create log-in information
- Enter in set-up key TXBOS18
- Select a team that PIT Lead has designated for the community

## If the volunteer is already using TXBOSTest:

- Let them know they need to update to the latest version of the app via Apple Store or Google Play
- Volunteers need to "Change Count" and join new count by entering in set-up key TXBOS18
- Select a team that PIT Lead has designated for the community