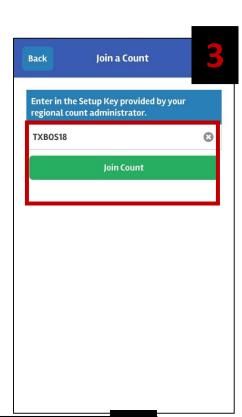

## If the volunteer has NOT already registered:

- Create log-in information
- Enter in set-up key TXBOS18
- Select a team that PIT Lead has designated for the community

## If the volunteer is already using TXBOSTest:

- Let them know they need to update to the latest version of the app via Apple Store or Google Play
- Volunteers need to "Change Count" and join new count by entering in set-up key TXBOS18
- Select a team that PIT Lead has designated for the community