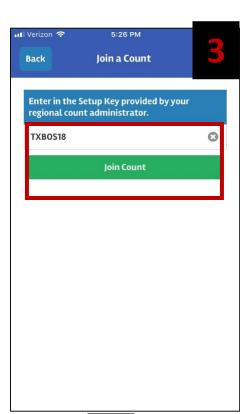

## If the volunteer has NOT already registered:

- Create log-in information
- Enter in set-up key TXBOS18
- Select a team that PIT Lead has designated for the community

## If the volunteer is already using TXBOSTest:

- Let them know they need to update to the latest version of the app via Apple Store or Google Play
- Volunteers need to "Change Count" and join new count by entering in set-up key TXBOS18
- Select a team that PIT Lead has designated for the community