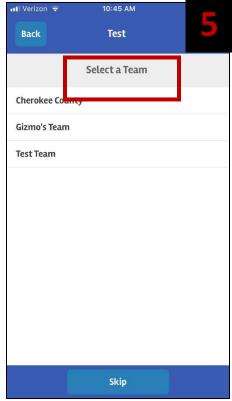

## If the volunteer has NOT already registered:

- Create log-in information
- Enter in set-up key TXBOS18
- Select a team that PIT Lead has designated for the community

## If the volunteer is already using TXBOSTest:

- Let them know they need to update to the latest version of the app via Apple Store or Google Play
- Volunteers need to "Change Count" and join new count by entering in set-up key TXBOS18
- Select a team that PIT Lead has designated for the community