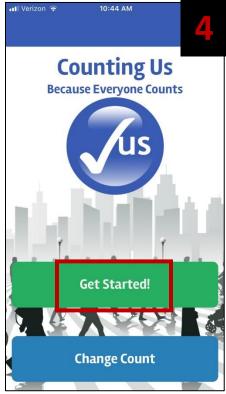

## If the volunteer has NOT already registered:

- Create log-in information
- Enter in set-up key TXBOS18
- Select a team that PIT Lead has designated for the community

## If the volunteer is already using TXBOSTest:

- Let them know they need to update to the latest version of the app via Apple Store or Google Play
- Volunteers need to "Change Count" and join new count by entering in set-up key TXBOS18
- Select a team that PIT Lead has designated for the community