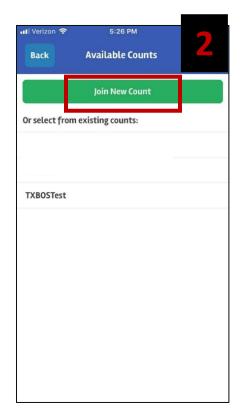

## If the volunteer is already using TXBOSTest:

- Let them know they need to update to the latest version of the app via Apple Store or Google Play
- Volunteers need to "Change Count" and join new count by entering in set-up key TXBOS18
- Select a team that PIT Lead has designated for the community