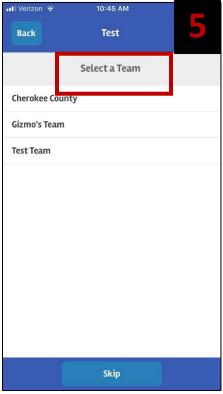

## If the volunteer has NOT already registered:

- Create log-in information
- Enter in set-up key TXBOS18
- Select a team that PIT Lead has designated for the community

## If the volunteer is already using TXBOSTest:

- Let them know they need to update to the latest version of the app via Apple Store or Google Play
- Volunteers need to "Change Count" and join new count by entering in set-up key TXBOS18
- Select a team that PIT Lead has designated for the community