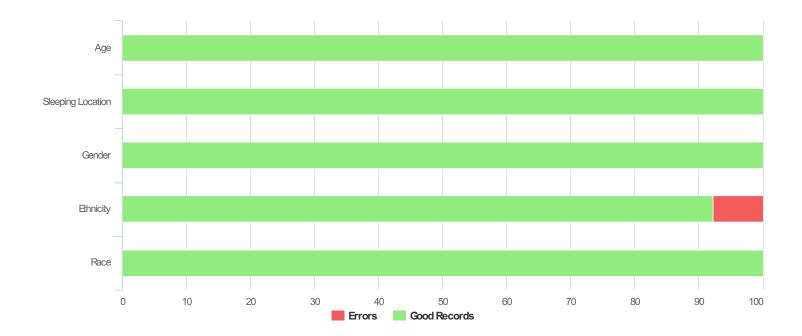

# **Data Quality Checks**

| Persons Missing Age Information   | 0 |
|-----------------------------------|---|
| Persons Missing Sleeping Location | 0 |
| Persons Missing Gender            | 0 |
| Persons Missing Ethnicity         | 1 |
| Persons Missing Race              | 0 |