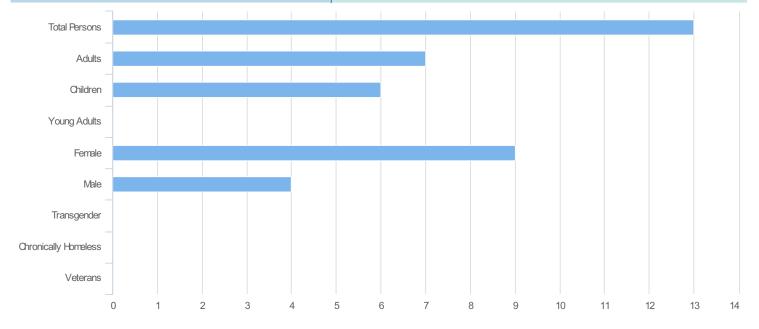

| Total Persons        | 13 |
|----------------------|----|
| Adults (18+)         | 7  |
| Children (Under 18)  | 6  |
| Unknown Age          | 0  |
| Young Adults (18-24) | 0  |
| Female               | 9  |
| Male                 | 4  |
| Transgender          | 0  |
| Chronically Homeless | 0  |
| Veterans             | 0  |