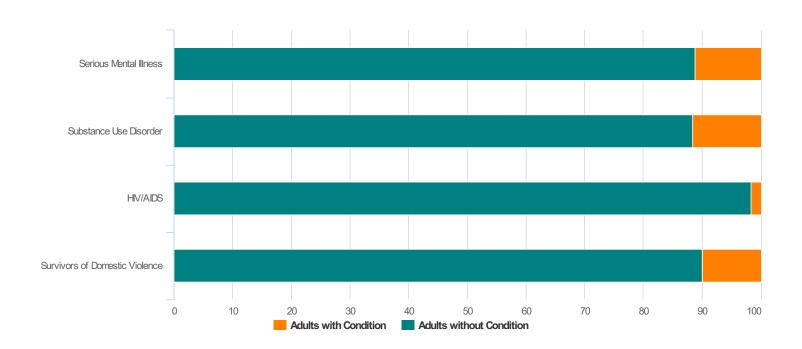

# **Additional Homeless Populations (Adults Only)**

| Serious Mental Illness                    | 41  |
|-------------------------------------------|-----|
| Substance Use Disorder                    | 13  |
| HIV/AIDS                                  | 2   |
| Survivors of Domestic Violence (optional) | 109 |