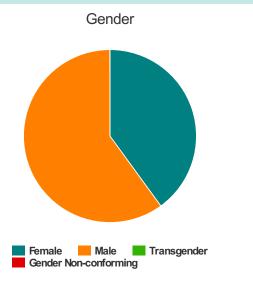

#### Gender

| Female                | 80  |
|-----------------------|-----|
| Male                  | 120 |
| Transgender           | 0   |
| Gender Non-conforming | 0   |