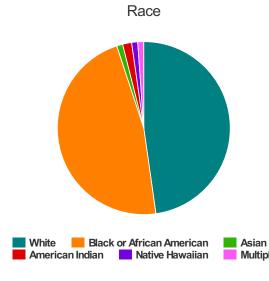

#### Race

| White                                     | 85 |
|-------------------------------------------|----|
| Black or African-American                 | 84 |
| Asian                                     | 2  |
| American Indian or Alaska Native          | 3  |
| Native Hawaiian or Other Pacific Islander | 2  |
| Multiple                                  | 8  |