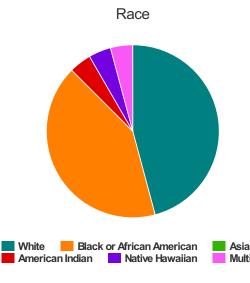

#### Race

| White                                     | 85 |
|-------------------------------------------|----|
| Black or African-American                 | 84 |
| Asian                                     | 2  |
| American Indian or Alaska Native          | 3  |
| Native Hawaiian or Other Pacific Islander | 2  |
| Multiple                                  | 8  |