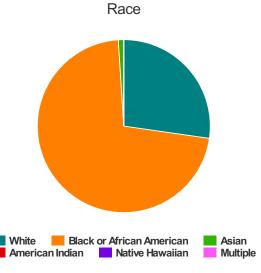

#### Race

| White                                     | 85 |
|-------------------------------------------|----|
| Black or African-American                 | 84 |
| Asian                                     | 2  |
| American Indian or Alaska Native          | 3  |
| Native Hawaiian or Other Pacific Islander | 2  |
| Multiple                                  | 8  |