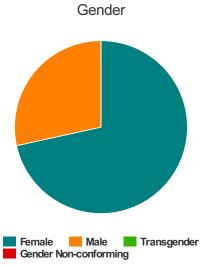

| Total Persons        | 325 |
|----------------------|-----|
| Adults (18+)         | 241 |
| Children (Under 18)  | 81  |
| Unknown Age          | 3   |
| Young Adults (18-24) | 26  |
| Female               | 161 |
| Male                 | 152 |
| Transgender          | 0   |
| Chronically Homeless | 18  |
| Veterans             | 32  |