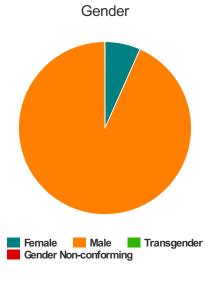

| Total Persons        | 325 |
|----------------------|-----|
| Adults (18+)         | 241 |
| Children (Under 18)  | 81  |
| Unknown Age          | 3   |
| Young Adults (18-24) | 26  |
| Female               | 161 |
| Male                 | 152 |
| Transgender          | 0   |
| Chronically Homeless | 18  |
| Veterans             | 32  |

#### Gender

| Female                | 80  |
|-----------------------|-----|
| Male                  | 120 |
| Transgender           | 0   |
| Gender Non-conforming | 0   |