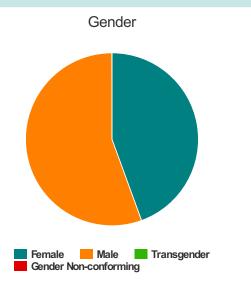

| Total Persons        | 325 |
|----------------------|-----|
| Adults (18+)         | 241 |
| Children (Under 18)  | 81  |
| Unknown Age          | 3   |
| Young Adults (18-24) | 26  |
| Female               | 161 |
| Male                 | 152 |
| Transgender          | 0   |
| Chronically Homeless | 18  |
| Veterans             | 32  |