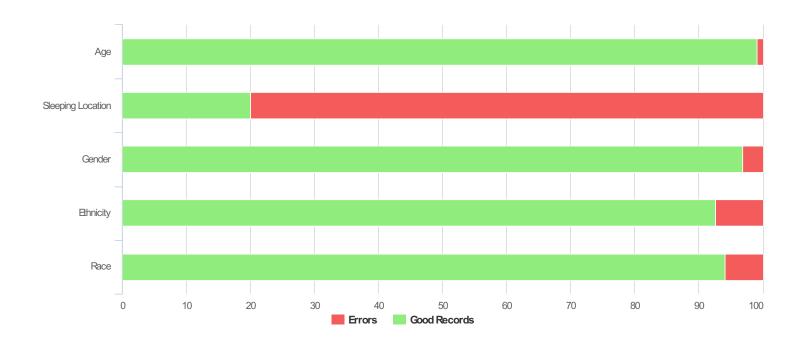

# **Data Quality Checks**

| Persons Missing Age Information   | 3   |
|-----------------------------------|-----|
| Persons Missing Sleeping Location | 260 |
| Persons Missing Gender            | 10  |
| Persons Missing Ethnicity         | 24  |
| Persons Missing Race              | 19  |