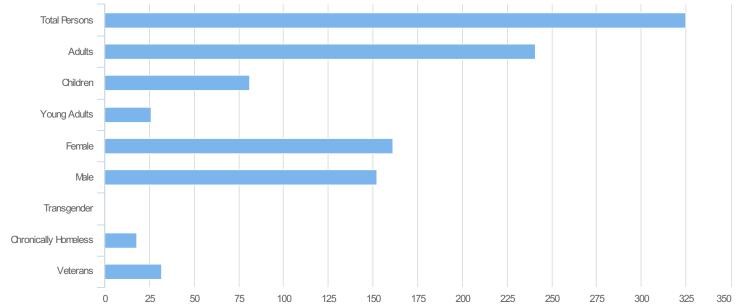

| Total Persons        | 325 |
|----------------------|-----|
| Adults (18+)         | 241 |
| Children (Under 18)  | 81  |
| Unknown Age          | 3   |
| Young Adults (18-24) | 26  |
| Female               | 161 |
| Male                 | 152 |
| Transgender          | 0   |
| Chronically Homeless | 18  |
| Veterans             | 32  |