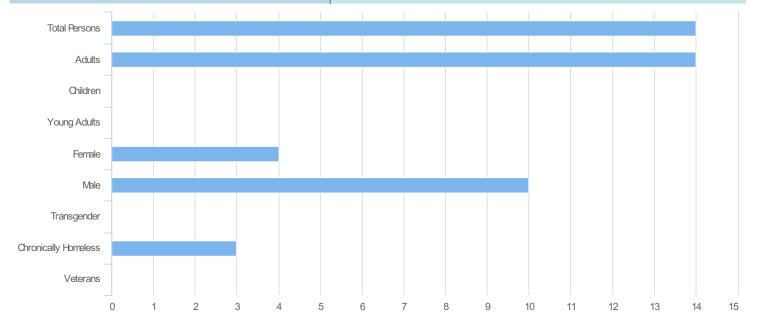

| Total Persons        | 14 |
|----------------------|----|
| Adults (18+)         | 14 |
| Children (Under 18)  | 0  |
| Unknown Age          | 0  |
| Young Adults (18-24) | 0  |
| Female               | 4  |
| Male                 | 10 |
| Transgender          | 0  |
| Chronically Homeless | 3  |
| Veterans             | 0  |