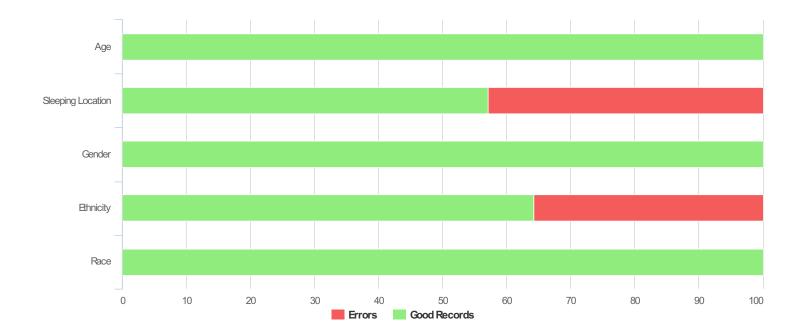

# **Data Quality Checks**

| Persons Missing Age Information   | 0 |
|-----------------------------------|---|
| Persons Missing Sleeping Location | 6 |
| Persons Missing Gender            | 0 |
| Persons Missing Ethnicity         | 5 |
| Persons Missing Race              | 0 |