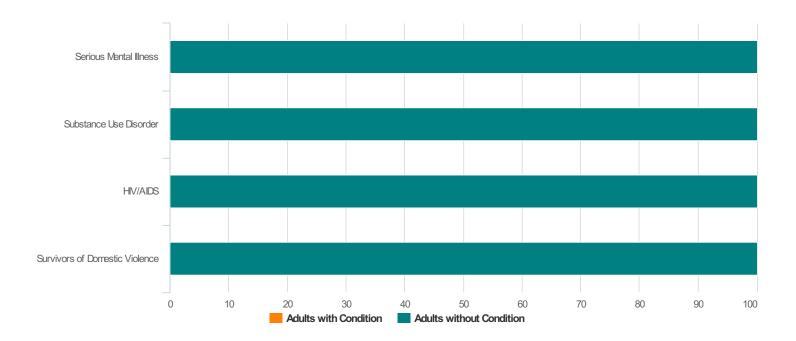

# Additional Homeless Populations (Adults Only)

| Serious Mental Illness                    | 2 |
|-------------------------------------------|---|
| Substance Use Disorder                    | 1 |
| HIV/AIDS                                  | 1 |
| Survivors of Domestic Violence (optional) | 3 |