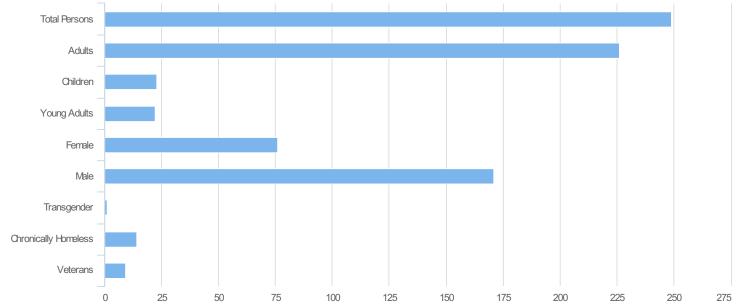

| Total Persons        | 249 |
|----------------------|-----|
| Adults (18+)         | 226 |
| Children (Under 18)  | 23  |
| Unknown Age          | 0   |
| Young Adults (18-24) | 22  |
| Female               | 76  |
| Male                 | 171 |
| Transgender          | 1   |
| Chronically Homeless | 14  |
| Veterans             | 9   |