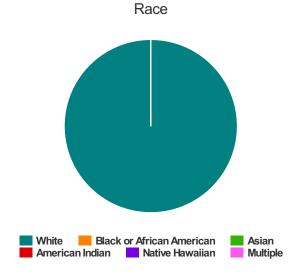

#### Race

| White                                     | 17 |
|-------------------------------------------|----|
| Black or African-American                 | 2  |
| Asian                                     | 0  |
| American Indian or Alaska Native          | 0  |
| Native Hawaiian or Other Pacific Islander | 0  |
| Multiple                                  | 0  |