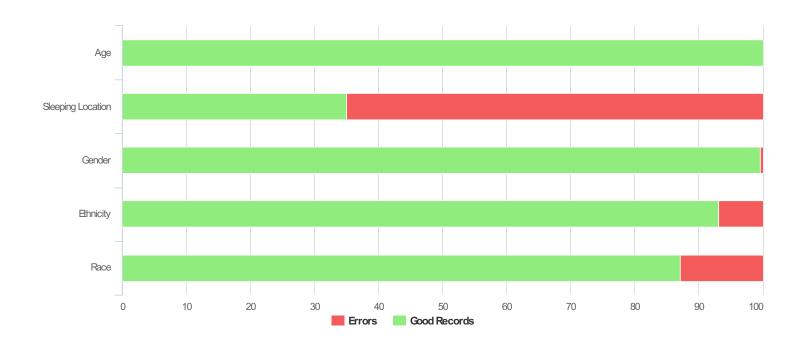

# **Data Quality Checks**

| Persons Missing Age Information   | 0   |
|-----------------------------------|-----|
| Persons Missing Sleeping Location | 162 |
| Persons Missing Gender            | 1   |
| Persons Missing Ethnicity         | 17  |
| Persons Missing Race              | 32  |