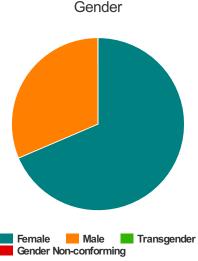

| Total Persons        | 249 |
|----------------------|-----|
| Adults (18+)         | 226 |
| Children (Under 18)  | 23  |
| Unknown Age          | 0   |
| Young Adults (18-24) | 22  |
| Female               | 76  |
| Male                 | 171 |
| Transgender          | 1   |
| Chronically Homeless | 14  |
| Veterans             | 9   |

#### Gender

| Female                | 52  |
|-----------------------|-----|
| Male                  | 160 |
| Transgender           | 1   |
| Gender Non-conforming | 0   |