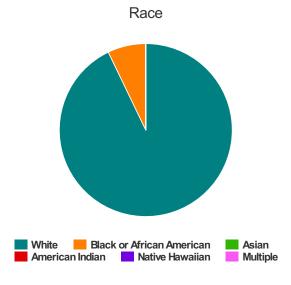

#### Race

| White                                     | 169 |
|-------------------------------------------|-----|
| Black or African-American                 | 13  |
| Asian                                     | 0   |
| American Indian or Alaska Native          | 0   |
| Native Hawaiian or Other Pacific Islander | 0   |
| Multiple                                  | 7   |