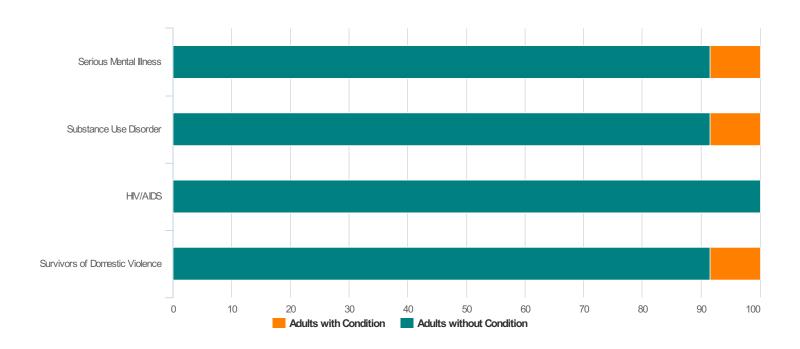

# **Additional Homeless Populations (Adults Only)**

| Serious Mental Illness                    | 22 |
|-------------------------------------------|----|
| Substance Use Disorder                    | 3  |
| HIV/AIDS                                  | 1  |
| Survivors of Domestic Violence (optional) | 23 |