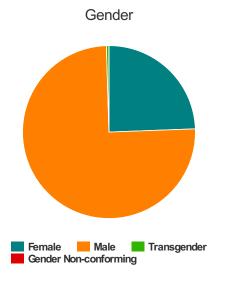

#### Gender

| Female                | 4  |
|-----------------------|----|
| Male                  | 15 |
| Transgender           | 0  |
| Gender Non-conforming | 0  |