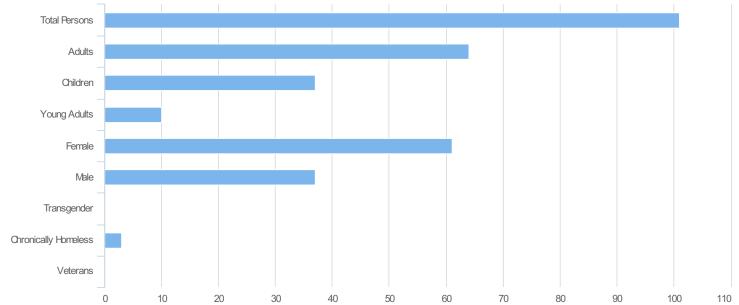

| Total Persons        | 101 |
|----------------------|-----|
| Adults (18+)         | 64  |
| Children (Under 18)  | 37  |
| Unknown Age          | 0   |
| Young Adults (18-24) | 10  |
| Female               | 61  |
| Male                 | 37  |
| Transgender          | 0   |
| Chronically Homeless | 3   |
| Veterans             | 0   |