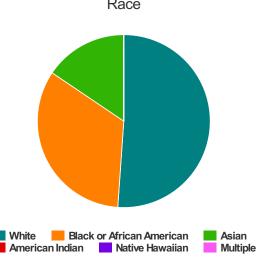

### Households with at Least one Adult and One Child

| Household and Person Breakdown            |        |  |
|-------------------------------------------|--------|--|
| Total Number of Households                | 19     |  |
| Total Number of Persons                   | 55     |  |
| Number of Children (Under 18)             | 36     |  |
| Number of Young Adults (18-24)            | 2      |  |
| Number of Adults (25+)                    | 17     |  |
| Gender                                    |        |  |
| Female                                    | 33     |  |
| Male                                      | 21     |  |
| Transgender                               | 0      |  |
| Gender Non-conforming                     | 0      |  |
| Ethnicity                                 |        |  |
| Non-Hispanic/Non-Latino                   | 35     |  |
| Hispanic/Latino                           | 16     |  |
| Race                                      |        |  |
| White                                     | 23     |  |
| Black or African-American                 | 15     |  |
| Asian                                     | 7      |  |
| American Indian or Alaska Native          | 0      |  |
| Native Hawaiian or Other Pacific Islander | 0      |  |
| Multiple                                  | 1      |  |
| Chronically Homeless                      |        |  |
| Total Number of Households                | 0      |  |
| Total Number of Persons                   | 0      |  |
| Race                                      | Gender |  |

#### Race

| White                                     | 25 |
|-------------------------------------------|----|
| Black or African-American                 | 17 |
| Asian                                     | 0  |
| American Indian or Alaska Native          | 0  |
| Native Hawaiian or Other Pacific Islander | 0  |
| Multiple                                  | 0  |