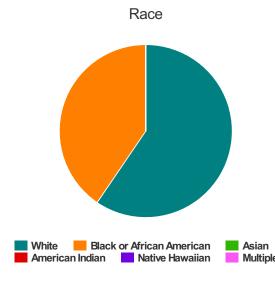

### Households with at Least one Adult and One Child

| Household and Person Breakdown            |        |  |
|-------------------------------------------|--------|--|
| Total Number of Households                | 19     |  |
| Total Number of Persons                   | 55     |  |
| Number of Children (Under 18)             | 36     |  |
| Number of Young Adults (18-24)            | 2      |  |
| Number of Adults (25+)                    | 17     |  |
| Gender                                    |        |  |
| Female                                    | 33     |  |
| Male                                      | 21     |  |
| Transgender                               | 0      |  |
| Gender Non-conforming                     | 0      |  |
| Ethnicity                                 |        |  |
| Non-Hispanic/Non-Latino                   | 35     |  |
| Hispanic/Latino                           | 16     |  |
| Race                                      |        |  |
| White                                     | 23     |  |
| Black or African-American                 | 15     |  |
| Asian                                     | 7      |  |
| American Indian or Alaska Native          | 0      |  |
| Native Hawaiian or Other Pacific Islander | 0      |  |
| Multiple                                  | 1      |  |
| Chronically Homeless                      |        |  |
| Total Number of Households                | 0      |  |
| Total Number of Persons                   | 0      |  |
| Race                                      | Gender |  |

#### Race

| White                                     | 25 |
|-------------------------------------------|----|
| Black or African-American                 | 17 |
| Asian                                     | 0  |
| American Indian or Alaska Native          | 0  |
| Native Hawaiian or Other Pacific Islander | 0  |
| Multiple                                  | 0  |