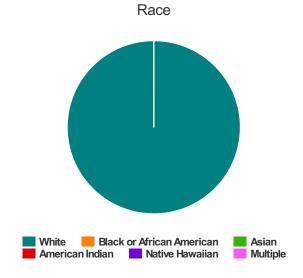

#### Race

| White                                     | 4 |
|-------------------------------------------|---|
| Black or African-American                 | 3 |
| Asian                                     | 0 |
| American Indian or Alaska Native          | 0 |
| Native Hawaiian or Other Pacific Islander | 0 |
| Multiple                                  | 0 |