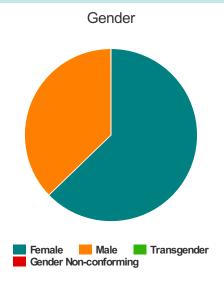

#### Gender

| Female                | 2 |
|-----------------------|---|
| Male                  | 5 |
| Transgender           | 0 |
| Gender Non-conforming | 0 |