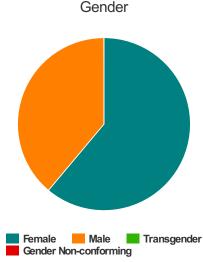

### Households with at Least one Adult and One Child

| Household and Person Breakdown            |        |  |
|-------------------------------------------|--------|--|
| Total Number of Households                | 19     |  |
| Total Number of Persons                   | 55     |  |
| Number of Children (Under 18)             | 36     |  |
| Number of Young Adults (18-24)            | 2      |  |
| Number of Adults (25+)                    | 17     |  |
| Gender                                    |        |  |
| Female                                    | 33     |  |
| Male                                      | 21     |  |
| Transgender                               | 0      |  |
| Gender Non-conforming                     | 0      |  |
| Ethnicity                                 |        |  |
| Non-Hispanic/Non-Latino                   | 35     |  |
| Hispanic/Latino                           | 16     |  |
| Race                                      |        |  |
| White                                     | 23     |  |
| Black or African-American                 | 15     |  |
| Asian                                     | 7      |  |
| American Indian or Alaska Native          | 0      |  |
| Native Hawaiian or Other Pacific Islander | 0      |  |
| Multiple                                  | 1      |  |
| Chronically Homeless                      |        |  |
| Total Number of Households                | 0      |  |
| Total Number of Persons                   | 0      |  |
| Race                                      | Gender |  |

#### Gender

| Female                | 27 |
|-----------------------|----|
| Male                  | 16 |
| Transgender           | 0  |
| Gender Non-conforming | 0  |