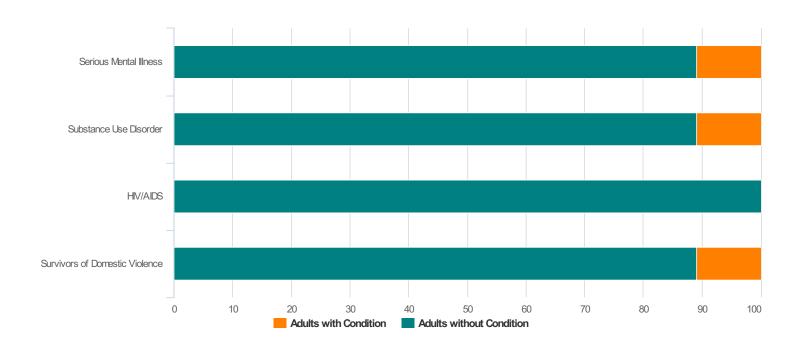

# **Additional Homeless Populations (Adults Only)**

| Serious Mental Illness                    | 1  |
|-------------------------------------------|----|
| Substance Use Disorder                    | 2  |
| HIV/AIDS                                  | 1  |
| Survivors of Domestic Violence (optional) | 16 |