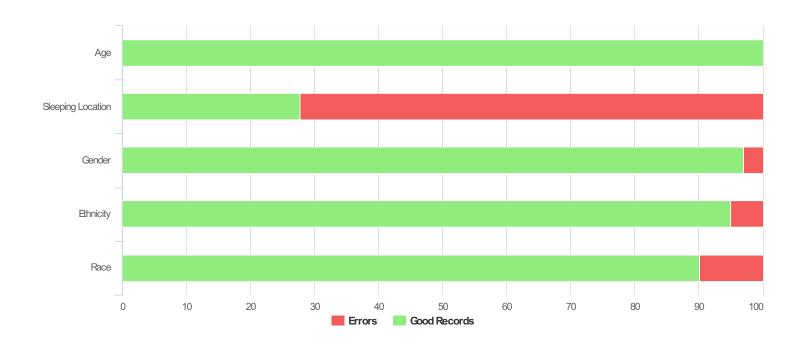

## **Data Quality Checks**

| Persons Missing Age Information   | 0  |
|-----------------------------------|----|
| Persons Missing Sleeping Location | 73 |
| Persons Missing Gender            | 3  |
| Persons Missing Ethnicity         | 5  |
| Persons Missing Race              | 10 |