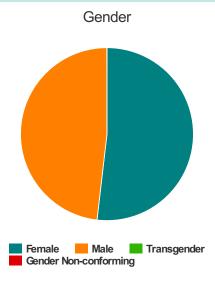

## Gender

| Female                | 14 |
|-----------------------|----|
| Male                  | 13 |
| Transgender           | 0  |
| Gender Non-conforming | 0  |