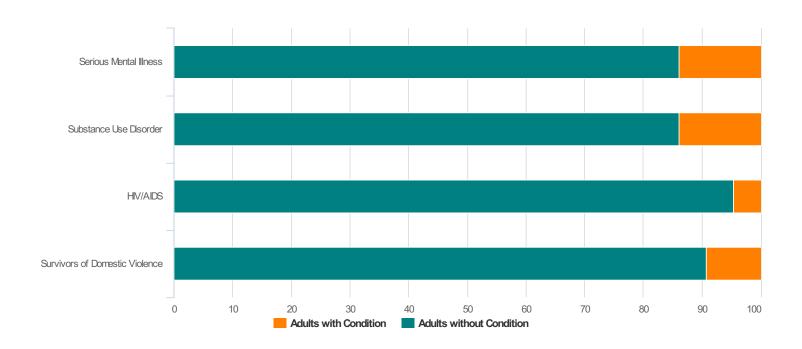

# **Additional Homeless Populations (Adults Only)**

| Serious Mental Illness                    | 14 |
|-------------------------------------------|----|
| Substance Use Disorder                    | 3  |
| HIV/AIDS                                  | 1  |
| Survivors of Domestic Violence (optional) | 26 |