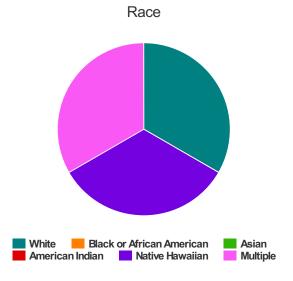

#### Race

| White                                     | 28 |
|-------------------------------------------|----|
| Black or African-American                 | 2  |
| Asian                                     | 0  |
| American Indian or Alaska Native          | 0  |
| Native Hawaiian or Other Pacific Islander | 0  |
| Multiple                                  | 3  |