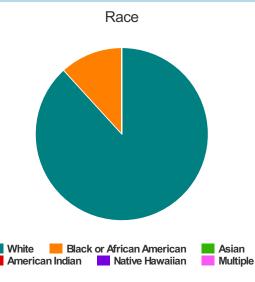

#### Race

| White                                     | 15 |
|-------------------------------------------|----|
| Black or African-American                 | 2  |
| Asian                                     | 0  |
| American Indian or Alaska Native          | 0  |
| Native Hawaiian or Other Pacific Islander | 0  |
| Multiple                                  | 6  |

#### Race

| White                                     | 28 |
|-------------------------------------------|----|
| Black or African-American                 | 2  |
| Asian                                     | 0  |
| American Indian or Alaska Native          | 0  |
| Native Hawaiian or Other Pacific Islander | 0  |
| Multiple                                  | 3  |

#### Race

| White                                     | 4 |
|-------------------------------------------|---|
| Black or African-American                 | 0 |
| Asian                                     | 0 |
| American Indian or Alaska Native          | 0 |
| Native Hawaiian or Other Pacific Islander | 1 |
| Multiple                                  | 1 |