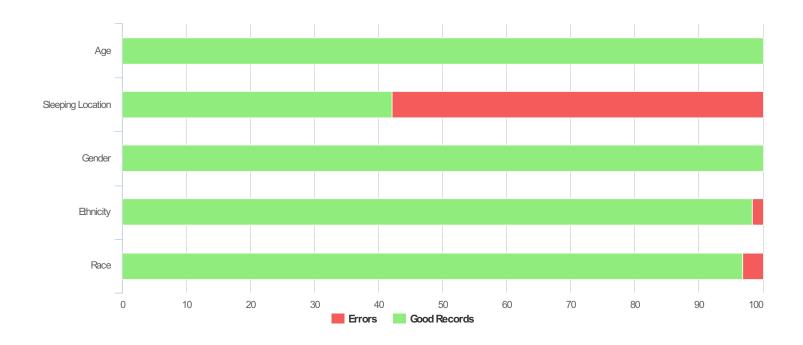

# **Data Quality Checks**

| Persons Missing Age Information   | 0  |
|-----------------------------------|----|
| Persons Missing Sleeping Location | 37 |
| Persons Missing Gender            | 0  |
| Persons Missing Ethnicity         | 1  |
| Persons Missing Race              | 2  |