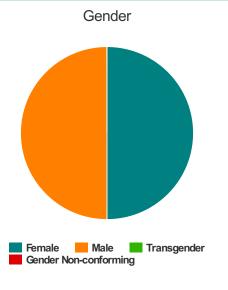

#### Gender

| Female                | 17 |
|-----------------------|----|
| Male                  | 17 |
| Transgender           | 0  |
| Gender Non-conforming | 0  |