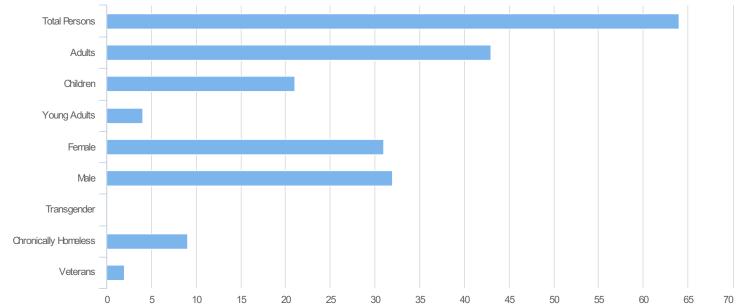

| Total Persons        | 64 |
|----------------------|----|
| Adults (18+)         | 43 |
| Children (Under 18)  | 21 |
| Unknown Age          | 0  |
| Young Adults (18-24) | 4  |
| Female               | 31 |
| Male                 | 32 |
| Transgender          | 0  |
| Chronically Homeless | 9  |
| Veterans             | 2  |