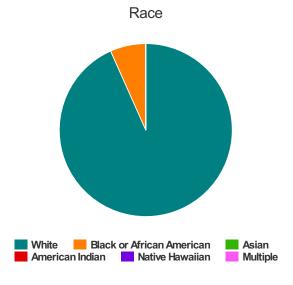

#### Race

| White                                     | 15 |
|-------------------------------------------|----|
| Black or African-American                 | 2  |
| Asian                                     | 0  |
| American Indian or Alaska Native          | 0  |
| Native Hawaiian or Other Pacific Islander | 0  |
| Multiple                                  | 6  |