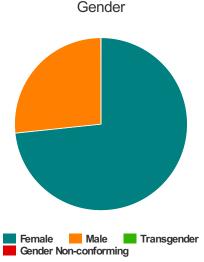

### Households with at Least one Adult and One Child

| Household and Person Breakdown            |        |  |
|-------------------------------------------|--------|--|
| Total Number of Households                | 15     |  |
| Total Number of Persons                   | 18     |  |
| Number of Children (Under 18)             | 10     |  |
| Number of Young Adults (18-24)            | 2      |  |
| Number of Adults (25+)                    | 6      |  |
| Gender                                    |        |  |
| Female                                    | 11     |  |
| Male                                      | 4      |  |
| Transgender                               | 0      |  |
| Gender Non-conforming                     | 0      |  |
| Ethnicity                                 |        |  |
| Non-Hispanic/Non-Latino                   | 4      |  |
| Hispanic/Latino                           | 9      |  |
| Race                                      |        |  |
| White                                     | 6      |  |
| Black or African-American                 | 4      |  |
| Asian                                     | 0      |  |
| American Indian or Alaska Native          | 0      |  |
| Native Hawaiian or Other Pacific Islander | 0      |  |
| Multiple                                  | 1      |  |
| Chronically Homeless                      |        |  |
| Total Number of Households                | 0      |  |
| Total Number of Persons                   | 0      |  |
| Race                                      | Gender |  |

#### Gender

| Female                | 68  |
|-----------------------|-----|
| Male                  | 159 |
| Transgender           | 2   |
| Gender Non-conforming | 0   |