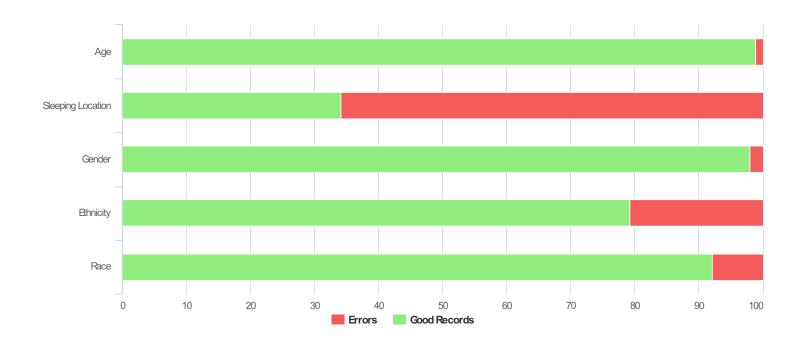

## **Data Quality Checks**

| Persons Missing Age Information   | 3   |
|-----------------------------------|-----|
| Persons Missing Sleeping Location | 168 |
| Persons Missing Gender            | 5   |
| Persons Missing Ethnicity         | 53  |
| Persons Missing Race              | 20  |