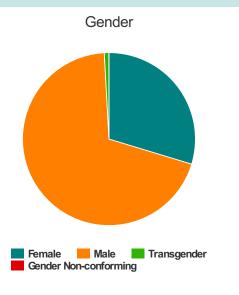

## **Veteran Households without Children**

| Household and Person Breakdown            |    |  |
|-------------------------------------------|----|--|
| Total Number of Households                | 21 |  |
| Total Number of Persons                   | 21 |  |
| Total Number of Veterans                  | 21 |  |
| Gender                                    |    |  |
| Female                                    | 2  |  |
| Male                                      | 19 |  |
| Transgender                               | 0  |  |
| Gender Non-conforming                     | 0  |  |
| Ethnicity                                 |    |  |
| Non-Hispanic/Non-Latino                   | 15 |  |
| Hispanic/Latino                           | 3  |  |
| Race                                      |    |  |
| White                                     | 17 |  |
| Black or African-American                 | 4  |  |
| Asian                                     | 0  |  |
| American Indian or Alaska Native          | 0  |  |
| Native Hawaiian or Other Pacific Islander | 0  |  |
| Multiple                                  | 0  |  |
| Chronically Homeless                      |    |  |
| Total Number of Households                | 2  |  |
| Total Number of Persons                   | 2  |  |