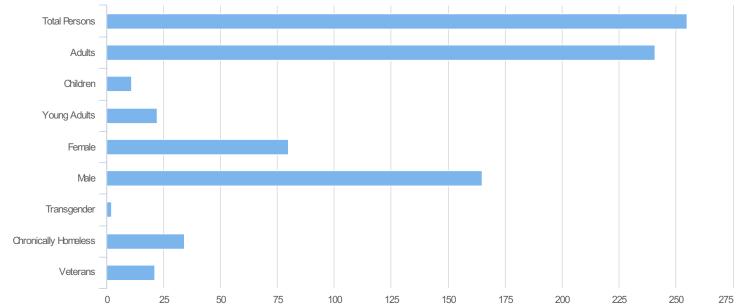

| Total Persons        | 255 |
|----------------------|-----|
| Adults (18+)         | 241 |
| Children (Under 18)  | 11  |
| Unknown Age          | 3   |
| Young Adults (18-24) | 22  |
| Female               | 80  |
| Male                 | 165 |
| Transgender          | 2   |
| Chronically Homeless | 34  |
| Veterans             | 21  |