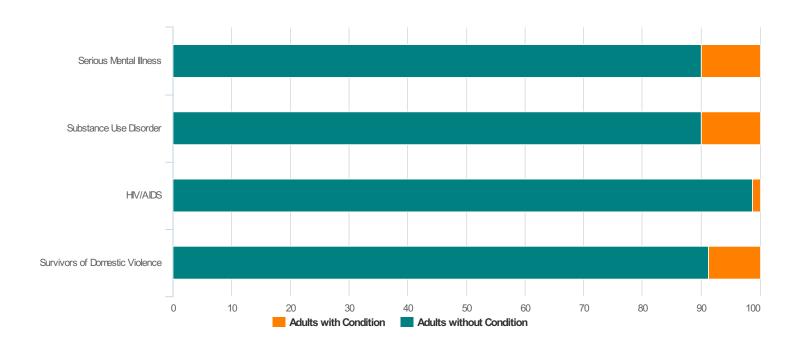

# **Additional Homeless Populations (Adults Only)**

| Serious Mental Illness                    | 22 |
|-------------------------------------------|----|
| Substance Use Disorder                    | 8  |
| HIV/AIDS                                  | 1  |
| Survivors of Domestic Violence (optional) | 32 |