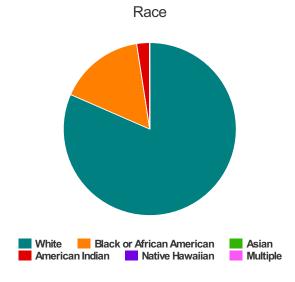

### Households with at Least one Adult and One Child

| Household and Person Breakdown            |        |  |
|-------------------------------------------|--------|--|
| Total Number of Households                | 15     |  |
| Total Number of Persons                   | 18     |  |
| Number of Children (Under 18)             | 10     |  |
| Number of Young Adults (18-24)            | 2      |  |
| Number of Adults (25+)                    | 6      |  |
| Gender                                    |        |  |
| Female                                    | 11     |  |
| Male                                      | 4      |  |
| Transgender                               | 0      |  |
| Gender Non-conforming                     | 0      |  |
| Ethnicity                                 |        |  |
| Non-Hispanic/Non-Latino                   | 4      |  |
| Hispanic/Latino                           | 9      |  |
| Race                                      |        |  |
| White                                     | 6      |  |
| Black or African-American                 | 4      |  |
| Asian                                     | 0      |  |
| American Indian or Alaska Native          | 0      |  |
| Native Hawaiian or Other Pacific Islander | 0      |  |
| Multiple                                  | 1      |  |
| Chronically Homeless                      |        |  |
| Total Number of Households                | 0      |  |
| Total Number of Persons                   | 0      |  |
| Race                                      | Gender |  |

#### Race

| White                                     | 168 |
|-------------------------------------------|-----|
| Black or African-American                 | 33  |
| Asian                                     | 0   |
| American Indian or Alaska Native          | 5   |
| Native Hawaiian or Other Pacific Islander | 0   |
| Multiple                                  | 9   |