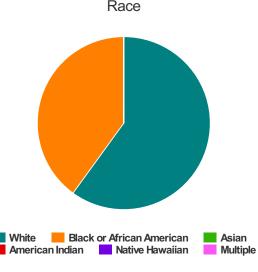

#### Race

| White                                     | 168 |
|-------------------------------------------|-----|
| Black or African-American                 | 33  |
| Asian                                     | 0   |
| American Indian or Alaska Native          | 5   |
| Native Hawaiian or Other Pacific Islander | 0   |
| Multiple                                  | 9   |