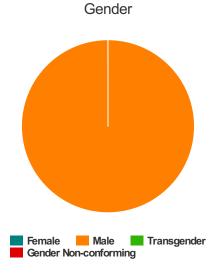

### Households with at Least one Adult and One Child

| Household and Person Breakdown            |        |  |
|-------------------------------------------|--------|--|
| Total Number of Households                | 15     |  |
| Total Number of Persons                   | 44     |  |
| Number of Children (Under 18)             | 29     |  |
| Number of Young Adults (18-24)            | 4      |  |
| Number of Adults (25+)                    | 11     |  |
| Gender                                    |        |  |
| Female                                    | 23     |  |
| Male                                      | 21     |  |
| Transgender                               | 0      |  |
| Gender Non-conforming                     | 0      |  |
| Ethnicity                                 |        |  |
| Non-Hispanic/Non-Latino                   | 38     |  |
| Hispanic/Latino                           | 6      |  |
| Race                                      |        |  |
| White                                     | 42     |  |
| Black or African-American                 | 2      |  |
| Asian                                     | 0      |  |
| American Indian or Alaska Native          | 0      |  |
| Native Hawaiian or Other Pacific Islander | 0      |  |
| Multiple                                  | 0      |  |
| Chronically Homeless                      |        |  |
| Total Number of Households                | 0      |  |
| Total Number of Persons                   | 0      |  |
| Race                                      | Gender |  |