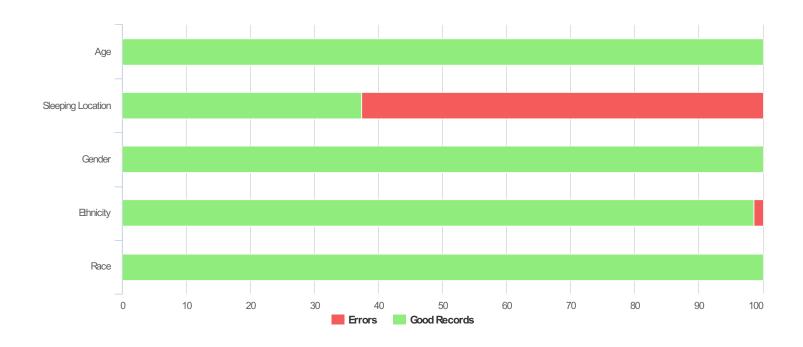

# **Data Quality Checks**

| Persons Missing Age Information   | 0  |
|-----------------------------------|----|
| Persons Missing Sleeping Location | 47 |
| Persons Missing Gender            | 0  |
| Persons Missing Ethnicity         | 1  |
| Persons Missing Race              | 0  |