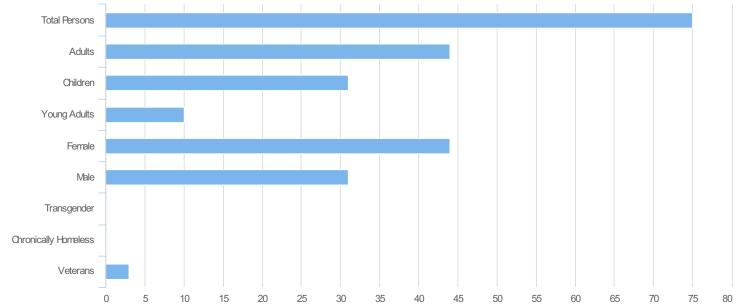

| Total Persons        | 75 |
|----------------------|----|
| Adults (18+)         | 44 |
| Children (Under 18)  | 31 |
| Unknown Age          | 0  |
| Young Adults (18-24) | 10 |
| Female               | 44 |
| Male                 | 31 |
| Transgender          | 0  |
| Chronically Homeless | 0  |
| Veterans             | 3  |