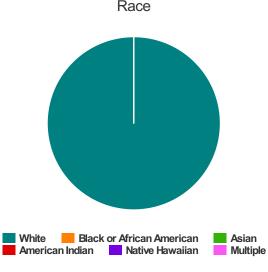

### Households with at Least one Adult and One Child

| Household and Person Breakdown            |        |  |
|-------------------------------------------|--------|--|
| Total Number of Households                | 15     |  |
| Total Number of Persons                   | 44     |  |
| Number of Children (Under 18)             | 29     |  |
| Number of Young Adults (18-24)            | 4      |  |
| Number of Adults (25+)                    | 11     |  |
| Gender                                    |        |  |
| Female                                    | 23     |  |
| Male                                      | 21     |  |
| Transgender                               | 0      |  |
| Gender Non-conforming                     | 0      |  |
| Ethnicity                                 |        |  |
| Non-Hispanic/Non-Latino                   | 38     |  |
| Hispanic/Latino                           | 6      |  |
| Race                                      |        |  |
| White                                     | 42     |  |
| Black or African-American                 | 2      |  |
| Asian                                     | 0      |  |
| American Indian or Alaska Native          | 0      |  |
| Native Hawaiian or Other Pacific Islander | 0      |  |
| Multiple                                  | 0      |  |
| Chronically Homeless                      |        |  |
| Total Number of Households                | 0      |  |
| Total Number of Persons                   | 0      |  |
| Race                                      | Gender |  |