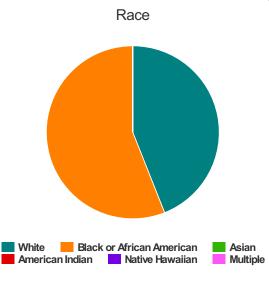

#### Race

| White                                     | 11 |
|-------------------------------------------|----|
| Black or African-American                 | 14 |
| Asian                                     | 0  |
| American Indian or Alaska Native          | 0  |
| Native Hawaiian or Other Pacific Islander | 0  |
| Multiple                                  | 0  |