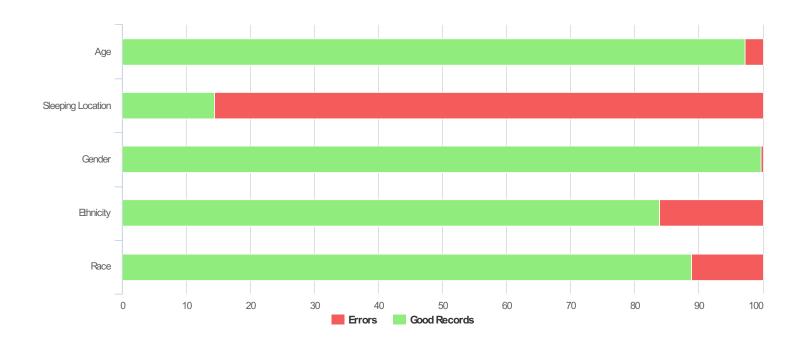

## **Data Quality Checks**

| Persons Missing Age Information   | 9   |
|-----------------------------------|-----|
| Persons Missing Sleeping Location | 286 |
| Persons Missing Gender            | 1   |
| Persons Missing Ethnicity         | 54  |
| Persons Missing Race              | 37  |