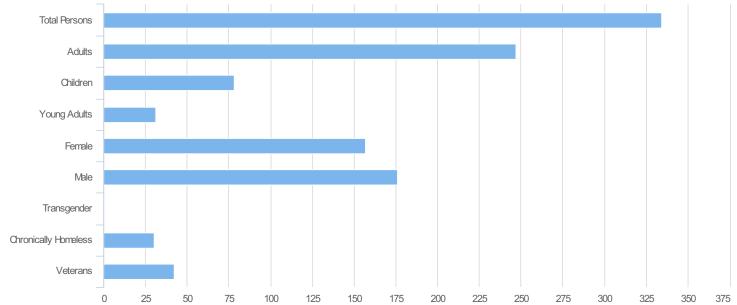

| Total Persons        | 334 |
|----------------------|-----|
| Adults (18+)         | 247 |
| Children (Under 18)  | 78  |
| Unknown Age          | 9   |
| Young Adults (18-24) | 31  |
| Female               | 157 |
| Male                 | 176 |
| Transgender          | 0   |
| Chronically Homeless | 30  |
| Veterans             | 42  |