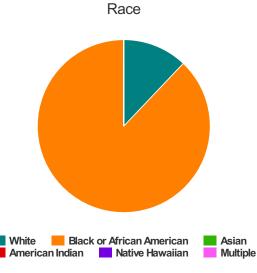

#### Race

| White                                     | 119 |
|-------------------------------------------|-----|
| Black or African-American                 | 70  |
| Asian                                     | 0   |
| American Indian or Alaska Native          | 3   |
| Native Hawaiian or Other Pacific Islander | 0   |
| Multiple                                  | 1   |