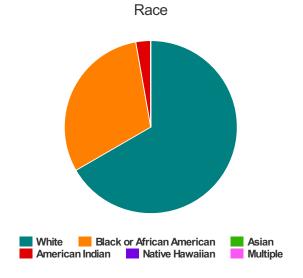

#### Race

| White                                     | 119 |
|-------------------------------------------|-----|
| Black or African-American                 | 70  |
| Asian                                     | 0   |
| American Indian or Alaska Native          | 3   |
| Native Hawaiian or Other Pacific Islander | 0   |
| Multiple                                  | 1   |