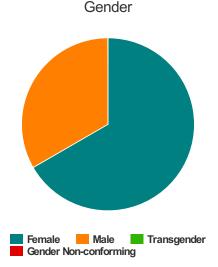

| Total Persons        | 334 |
|----------------------|-----|
| Adults (18+)         | 247 |
| Children (Under 18)  | 78  |
| Unknown Age          | 9   |
| Young Adults (18-24) | 31  |
| Female               | 157 |
| Male                 | 176 |
| Transgender          | 0   |
| Chronically Homeless | 30  |
| Veterans             | 42  |

#### Gender

| Female                | 72  |
|-----------------------|-----|
| Male                  | 133 |
| Transgender           | 0   |
| Gender Non-conforming | 0   |