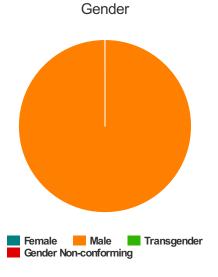

#### Households with at Least one Adult and One Child

| Household and Person Breakdown            |        |  |
|-------------------------------------------|--------|--|
| Total Number of Households                | 1      |  |
| Total Number of Persons                   | 2      |  |
| Number of Children (Under 18)             | 1      |  |
| Number of Young Adults (18-24)            | 0      |  |
| Number of Adults (25+)                    | 1      |  |
| Gender                                    |        |  |
| Female                                    | 1      |  |
| Male                                      | 1      |  |
| Transgender                               | 0      |  |
| Gender Non-conforming                     | 0      |  |
| Ethnicity                                 |        |  |
| Non-Hispanic/Non-Latino                   | 1      |  |
| Hispanic/Latino                           | 1      |  |
| Race                                      |        |  |
| White                                     | 2      |  |
| Black or African-American                 | 0      |  |
| Asian                                     | 0      |  |
| American Indian or Alaska Native          | 0      |  |
| Native Hawaiian or Other Pacific Islander | 0      |  |
| Multiple                                  | 0      |  |
| Chronically Homeless                      |        |  |
| Total Number of Households                | 0      |  |
| Total Number of Persons                   | 0      |  |
| Race                                      | Gender |  |

#### Gender

| Female                | 2  |
|-----------------------|----|
| Male                  | 10 |
| Transgender           | 0  |
| Gender Non-conforming | 0  |