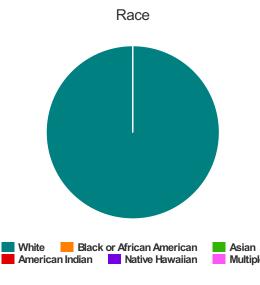

#### Households with at Least one Adult and One Child

| Household and Person Breakdown            |        |  |
|-------------------------------------------|--------|--|
| Total Number of Households                | 1      |  |
| Total Number of Persons                   | 2      |  |
| Number of Children (Under 18)             | 1      |  |
| Number of Young Adults (18-24)            | 0      |  |
| Number of Adults (25+)                    | 1      |  |
| Gender                                    |        |  |
| Female                                    | 1      |  |
| Male                                      | 1      |  |
| Transgender                               | 0      |  |
| Gender Non-conforming                     | 0      |  |
| Ethnicity                                 |        |  |
| Non-Hispanic/Non-Latino                   | 1      |  |
| Hispanic/Latino                           | 1      |  |
| Race                                      |        |  |
| White                                     | 2      |  |
| Black or African-American                 | 0      |  |
| Asian                                     | 0      |  |
| American Indian or Alaska Native          | 0      |  |
| Native Hawaiian or Other Pacific Islander | 0      |  |
| Multiple                                  | 0      |  |
| Chronically Homeless                      |        |  |
| Total Number of Households                | 0      |  |
| Total Number of Persons                   | 0      |  |
| Race                                      | Gender |  |

#### Race

| White                                     | 6 |
|-------------------------------------------|---|
| Black or African-American                 | 5 |
| Asian                                     | 0 |
| American Indian or Alaska Native          | 0 |
| Native Hawaiian or Other Pacific Islander | 0 |
| Multiple                                  | 1 |