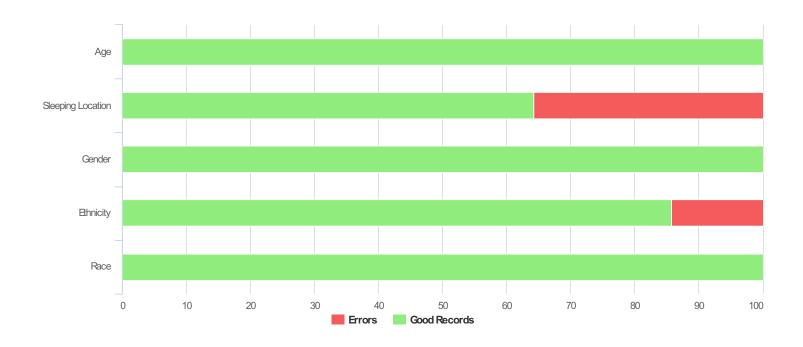

## **Data Quality Checks**

| Persons Missing Age Information   | 0 |
|-----------------------------------|---|
| Persons Missing Sleeping Location | 5 |
| Persons Missing Gender            | 0 |
| Persons Missing Ethnicity         | 2 |
| Persons Missing Race              | 0 |