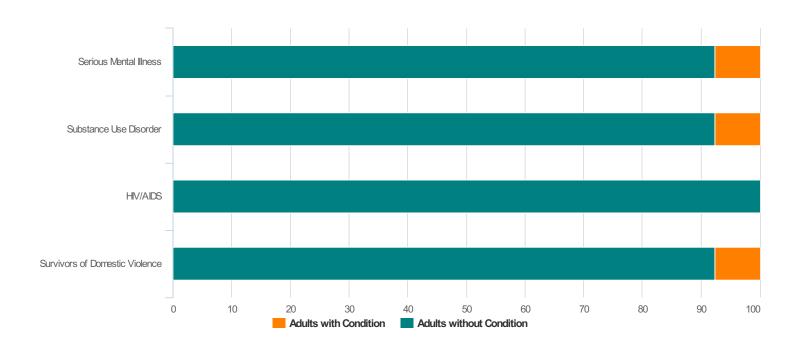

# **Additional Homeless Populations (Adults Only)**

| Serious Mental Illness                    | 4 |
|-------------------------------------------|---|
| Substance Use Disorder                    | 3 |
| HIV/AIDS                                  | 0 |
| Survivors of Domestic Violence (optional) | 0 |