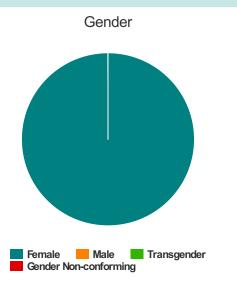

### **Unaccompanied Youth Households**

Household and Person Breakdown

| Total Number of Unaccompanied Youth Households     | 1 |  |
|----------------------------------------------------|---|--|
| Total Number of Unaccompanied Youth                | 1 |  |
| Total Number of Unaccompanied Youth (under age 18) | 0 |  |
| Total Number of Unaccompanied Youth (18 to 24)     | 1 |  |
| Gender                                             |   |  |
| Female                                             | 1 |  |
| Male                                               | 0 |  |
|                                                    |   |  |