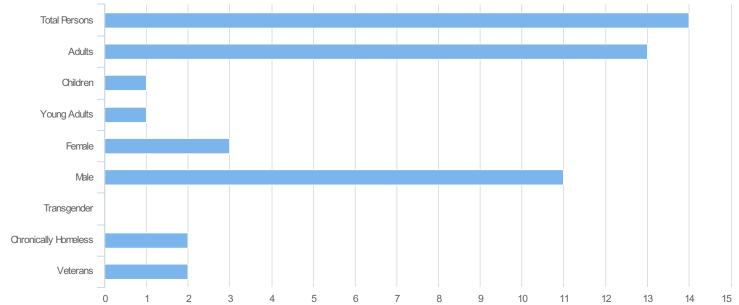

| Total Persons        | 14 |
|----------------------|----|
| Adults (18+)         | 13 |
| Children (Under 18)  | 1  |
| Unknown Age          | 0  |
| Young Adults (18-24) | 1  |
| Female               | 3  |
| Male                 | 11 |
| Transgender          | 0  |
| Chronically Homeless | 2  |
| Veterans             | 2  |