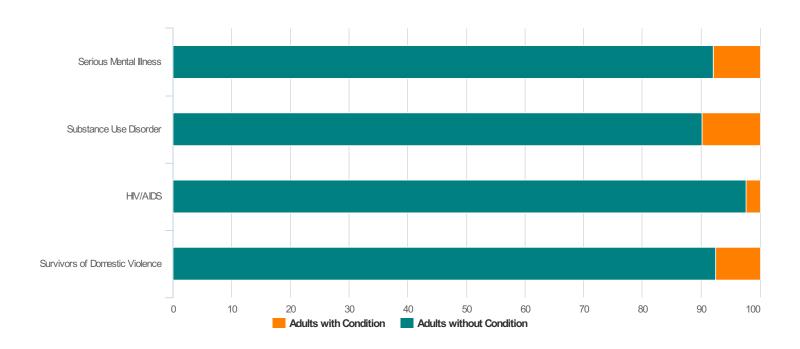

# **Additional Homeless Populations (Adults Only)**

| Serious Mental Illness                    | 10 |
|-------------------------------------------|----|
| Substance Use Disorder                    | 3  |
| HIV/AIDS                                  | 3  |
| Survivors of Domestic Violence (optional) | 16 |