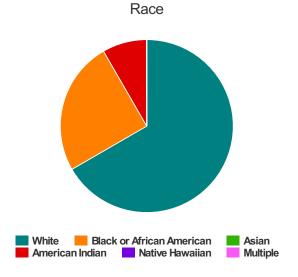

#### Race

| White                                     | 147 |
|-------------------------------------------|-----|
| Black or African-American                 | 52  |
| Asian                                     | 1   |
| American Indian or Alaska Native          | 4   |
| Native Hawaiian or Other Pacific Islander | 0   |
| Multiple                                  | 6   |