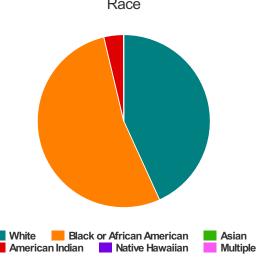

#### Race

| White                                     | 147 |
|-------------------------------------------|-----|
| Black or African-American                 | 52  |
| Asian                                     | 1   |
| American Indian or Alaska Native          | 4   |
| Native Hawaiian or Other Pacific Islander | 0   |
| Multiple                                  | 6   |