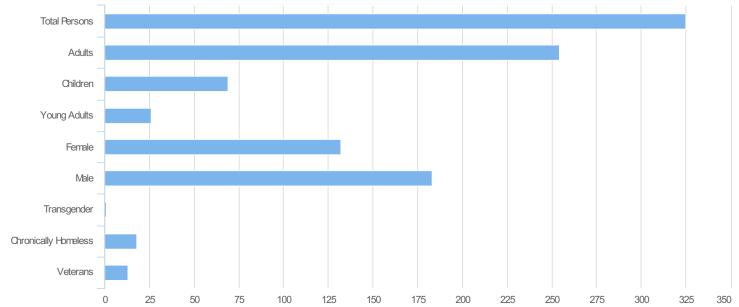

| Total Persons        | 325 |
|----------------------|-----|
| Adults (18+)         | 254 |
| Children (Under 18)  | 69  |
| Unknown Age          | 2   |
| Young Adults (18-24) | 26  |
| Female               | 132 |
| Male                 | 183 |
| Transgender          | 1   |
| Chronically Homeless | 18  |
| Veterans             | 13  |