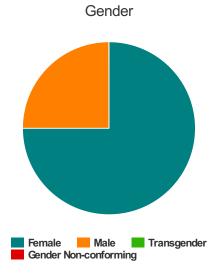

#### Gender

| Female                | 67  |
|-----------------------|-----|
| Male                  | 146 |
| Transgender           | 1   |
| Gender Non-conforming | 0   |