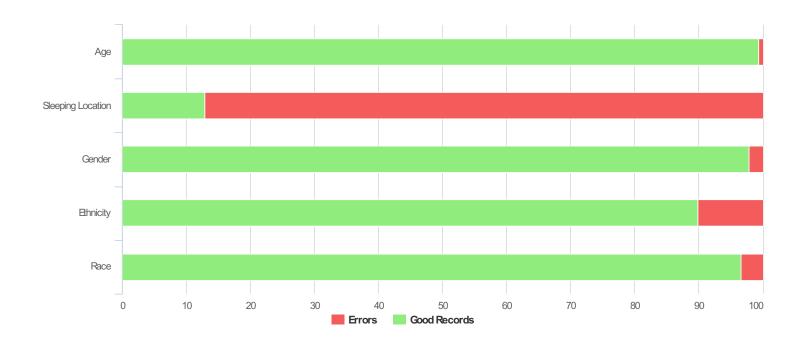

# **Data Quality Checks**

| Persons Missing Age Information   | 2   |
|-----------------------------------|-----|
| Persons Missing Sleeping Location | 283 |
| Persons Missing Gender            | 7   |
| Persons Missing Ethnicity         | 33  |
| Persons Missing Race              | 11  |