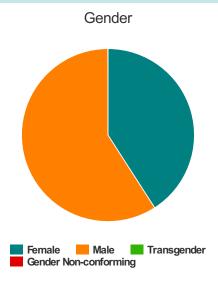

#### Gender

| Female                | 18 |
|-----------------------|----|
| Male                  | 26 |
| Transgender           | 0  |
| Gender Non-conforming | 0  |