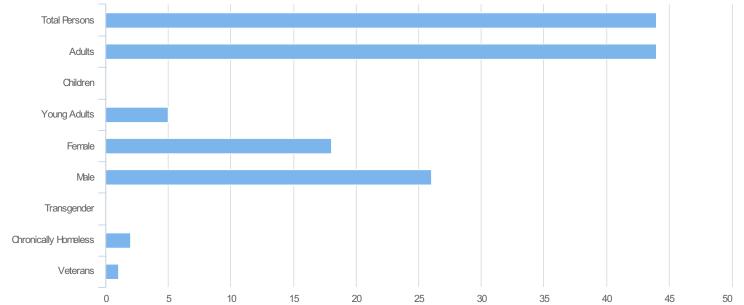

| Total Persons        | 44 |
|----------------------|----|
| Adults (18+)         | 44 |
| Children (Under 18)  | 0  |
| Unknown Age          | 0  |
| Young Adults (18-24) | 5  |
| Female               | 18 |
| Male                 | 26 |
| Transgender          | 0  |
| Chronically Homeless | 2  |
| Veterans             | 1  |