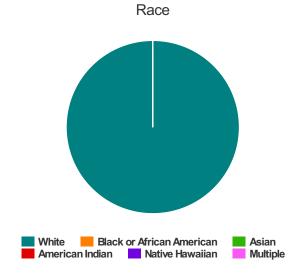

#### Race

| White                                     | 27 |
|-------------------------------------------|----|
| Black or African-American                 | 2  |
| Asian                                     | 0  |
| American Indian or Alaska Native          | 0  |
| Native Hawaiian or Other Pacific Islander | 0  |
| Multiple                                  | 0  |