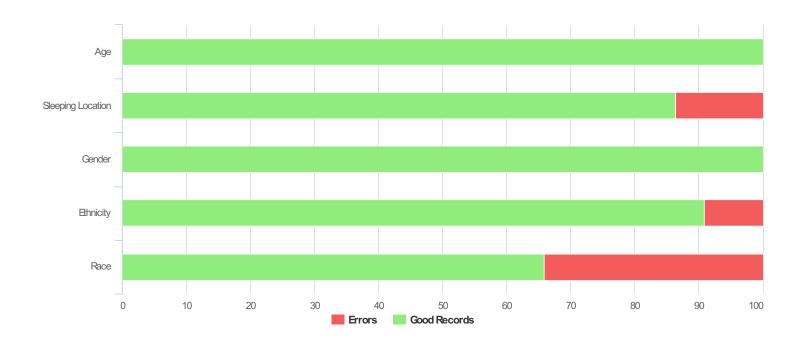

# **Data Quality Checks**

| Persons Missing Age Information   | 0  |
|-----------------------------------|----|
| Persons Missing Sleeping Location | 6  |
| Persons Missing Gender            | 0  |
| Persons Missing Ethnicity         | 4  |
| Persons Missing Race              | 15 |