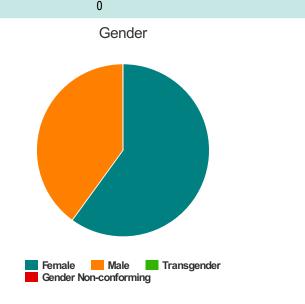

| Total Persons        | 44 |
|----------------------|----|
| Adults (18+)         | 44 |
| Children (Under 18)  | 0  |
| Unknown Age          | 0  |
| Young Adults (18-24) | 5  |
| Female               | 18 |
| Male                 | 26 |
| Transgender          | 0  |
| Chronically Homeless | 2  |
| Veterans             | 1  |

#### Gender

| Female                | 18 |
|-----------------------|----|
| Male                  | 26 |
| Transgender           | 0  |
| Gender Non-conforming | 0  |