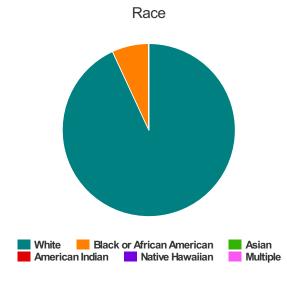

#### Race

| White                                     | 27 |
|-------------------------------------------|----|
| Black or African-American                 | 2  |
| Asian                                     | 0  |
| American Indian or Alaska Native          | 0  |
| Native Hawaiian or Other Pacific Islander | 0  |
| Multiple                                  | 0  |