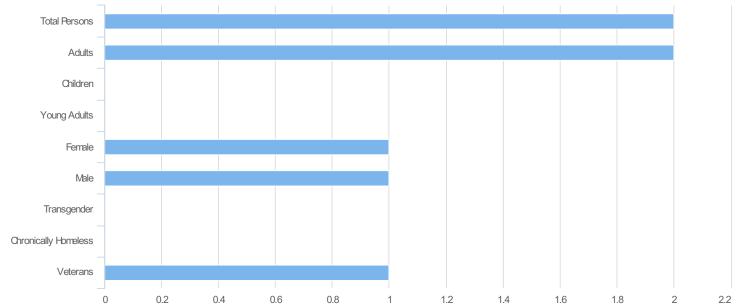

| Total Persons        | 2 |
|----------------------|---|
| Adults (18+)         | 2 |
| Children (Under 18)  | 0 |
| Unknown Age          | 0 |
| Young Adults (18-24) | 0 |
| Female               | 1 |
| Male                 | 1 |
| Transgender          | 0 |
| Chronically Homeless | 0 |
| Veterans             | 1 |