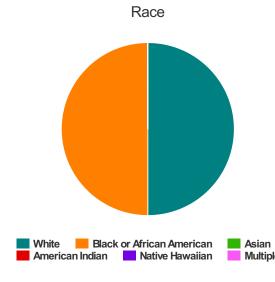

#### Race

| White                                     | 1 |
|-------------------------------------------|---|
| Black or African-American                 | 1 |
| Asian                                     | 0 |
| American Indian or Alaska Native          | 0 |
| Native Hawaiian or Other Pacific Islander | 0 |
| Multiple                                  | 0 |