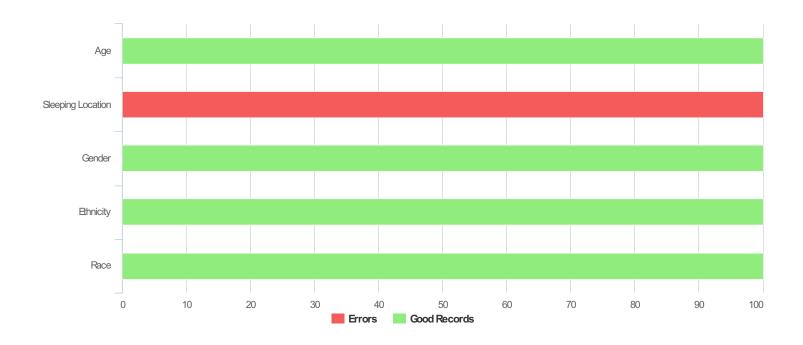

## **Data Quality Checks**

| Persons Missing Age Information   | 0 |
|-----------------------------------|---|
| Persons Missing Sleeping Location | 2 |
| Persons Missing Gender            | 0 |
| Persons Missing Ethnicity         | 0 |
| Persons Missing Race              | 0 |