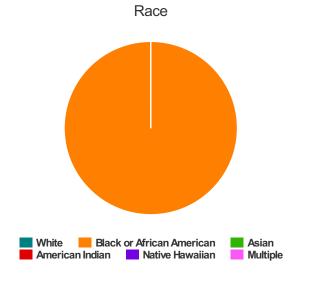

#### Race

| White                                     | 1 |
|-------------------------------------------|---|
| Black or African-American                 | 1 |
| Asian                                     | 0 |
| American Indian or Alaska Native          | 0 |
| Native Hawaiian or Other Pacific Islander | 0 |
| Multiple                                  | 0 |