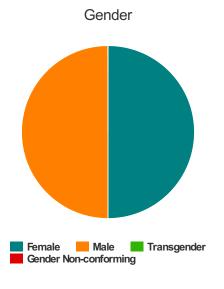

#### Gender

| Female                | 1 |
|-----------------------|---|
| Male                  | 1 |
| Transgender           | 0 |
| Gender Non-conforming | 0 |