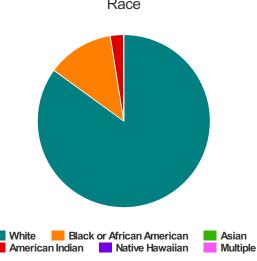

#### Race

| White                                     | 88 |
|-------------------------------------------|----|
| Black or African-American                 | 22 |
| Asian                                     | 1  |
| American Indian or Alaska Native          | 5  |
| Native Hawaiian or Other Pacific Islander | 1  |
| Multiple                                  | 4  |