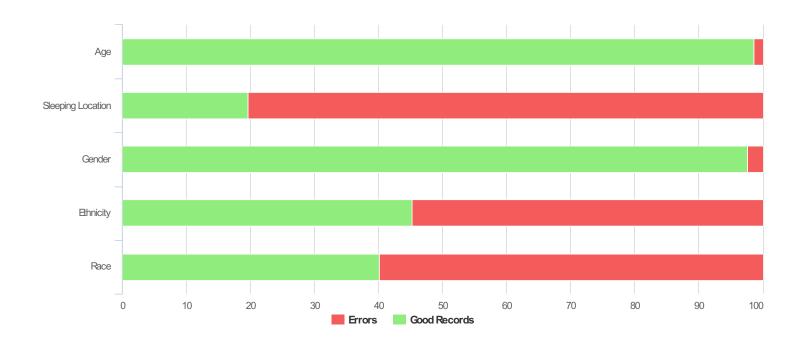

# **Data Quality Checks**

| Persons Missing Age Information   | 6   |
|-----------------------------------|-----|
| Persons Missing Sleeping Location | 341 |
| Persons Missing Gender            | 10  |
| Persons Missing Ethnicity         | 232 |
| Persons Missing Race              | 254 |