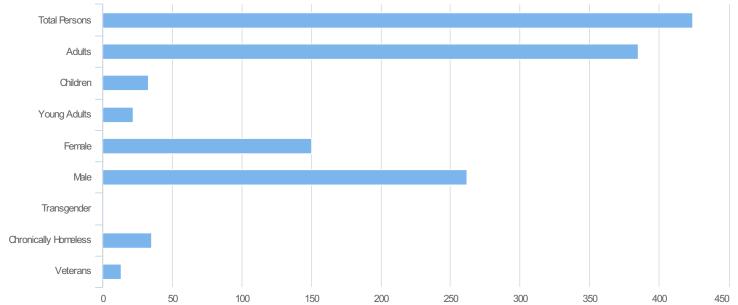

| Total Persons        | 424 |
|----------------------|-----|
| Adults (18+)         | 385 |
| Children (Under 18)  | 33  |
| Unknown Age          | 6   |
| Young Adults (18-24) | 22  |
| Female               | 150 |
| Male                 | 262 |
| Transgender          | 0   |
| Chronically Homeless | 35  |
| Veterans             | 13  |