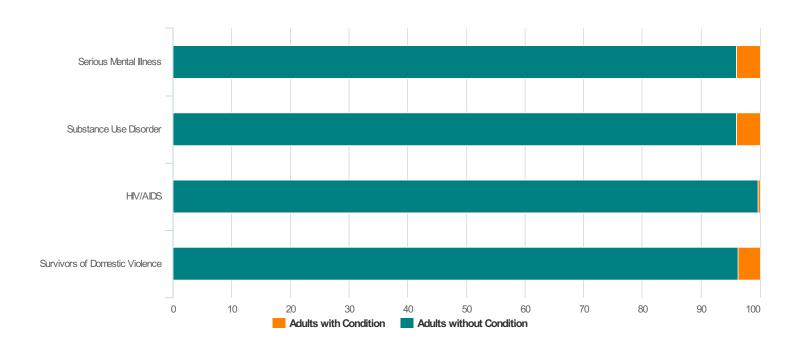

# **Additional Homeless Populations (Adults Only)**

| Serious Mental Illness                    | 41 |
|-------------------------------------------|----|
| Substance Use Disorder                    | 20 |
| HIV/AIDS                                  | 1  |
| Survivors of Domestic Violence (optional) | 34 |