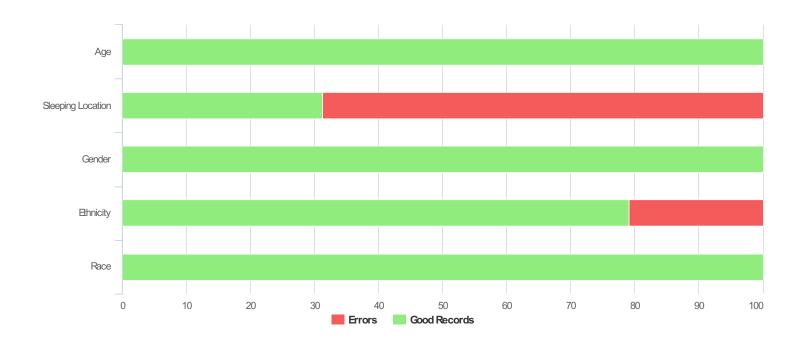

# **Data Quality Checks**

| Persons Missing Age Information   | 0  |
|-----------------------------------|----|
| Persons Missing Sleeping Location | 33 |
| Persons Missing Gender            | 0  |
| Persons Missing Ethnicity         | 10 |
| Persons Missing Race              | 0  |