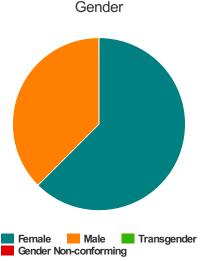

#### Gender

| Female                | 18 |
|-----------------------|----|
| Male                  | 22 |
| Transgender           | 0  |
| Gender Non-conforming | 0  |