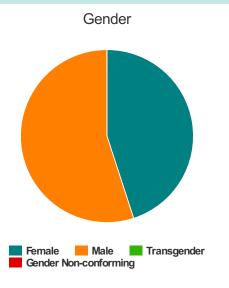

| Total Persons        | 48 |
|----------------------|----|
| Adults (18+)         | 44 |
| Children (Under 18)  | 4  |
| Unknown Age          | 0  |
| Young Adults (18-24) | 2  |
| Female               | 23 |
| Male                 | 25 |
| Transgender          | 0  |
| Chronically Homeless | 1  |
| Veterans             | 2  |