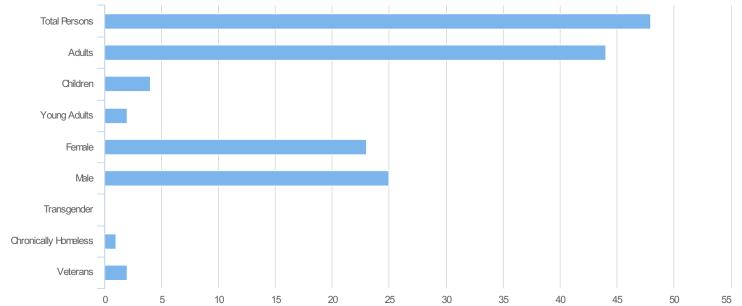

| Total Persons        | 48 |
|----------------------|----|
| Adults (18+)         | 44 |
| Children (Under 18)  | 4  |
| Unknown Age          | 0  |
| Young Adults (18-24) | 2  |
| Female               | 23 |
| Male                 | 25 |
| Transgender          | 0  |
| Chronically Homeless | 1  |
| Veterans             | 2  |