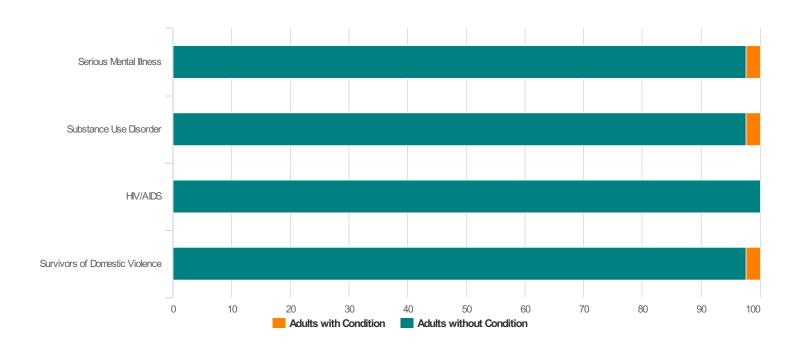

# **Additional Homeless Populations (Adults Only)**

| Serious Mental Illness                    | 7 |
|-------------------------------------------|---|
| Substance Use Disorder                    | 5 |
| HIV/AIDS                                  | 0 |
| Survivors of Domestic Violence (optional) | 4 |