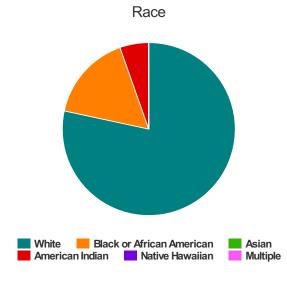

#### Race

| White                                     | 29 |
|-------------------------------------------|----|
| Black or African-American                 | 6  |
| Asian                                     | 0  |
| American Indian or Alaska Native          | 2  |
| Native Hawaiian or Other Pacific Islander | 0  |
| Multiple                                  | 1  |