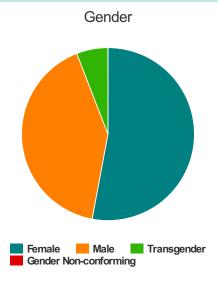

### Gender

| Female                | 9 |
|-----------------------|---|
| Male                  | 7 |
| Transgender           | 1 |
| Gender Non-conforming | 0 |