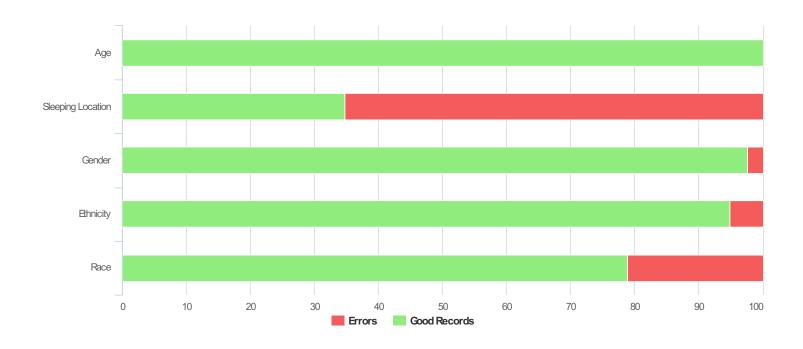

# **Data Quality Checks**

| Persons Missing Age Information   | 0   |
|-----------------------------------|-----|
| Persons Missing Sleeping Location | 139 |
| Persons Missing Gender            | 5   |
| Persons Missing Ethnicity         | 11  |
| Persons Missing Race              | 45  |