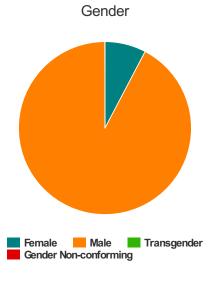

#### Gender

| Female                | 43  |
|-----------------------|-----|
| Male                  | 145 |
| Transgender           | 1   |
| Gender Non-conforming | 1   |