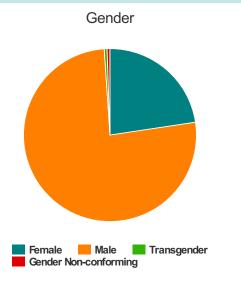

#### Gender

| Female                | 43  |
|-----------------------|-----|
| Male                  | 145 |
| Transgender           | 1   |
| Gender Non-conforming | 1   |