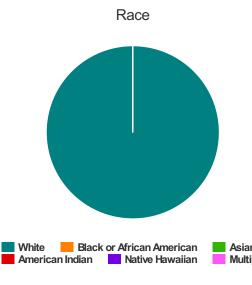

#### Race

| White                                     | 145 |
|-------------------------------------------|-----|
| Black or African-American                 | 5   |
| Asian                                     | 2   |
| American Indian or Alaska Native          | 0   |
| Native Hawaiian or Other Pacific Islander | 0   |
| Multiple                                  | 6   |