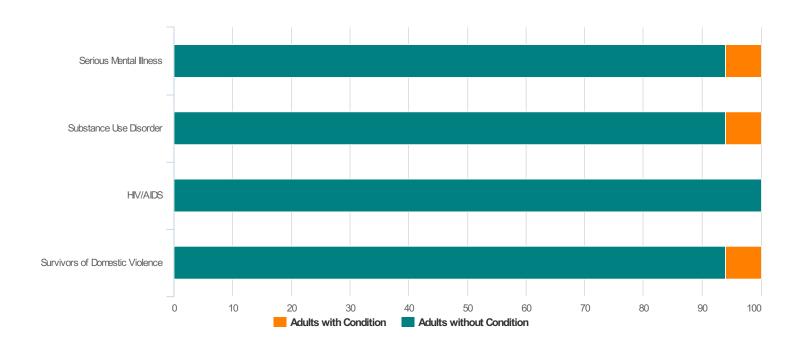

# **Additional Homeless Populations (Adults Only)**

| Serious Mental Illness                    | 16 |
|-------------------------------------------|----|
| Substance Use Disorder                    | 14 |
| HIV/AIDS                                  | 4  |
| Survivors of Domestic Violence (optional) | 17 |