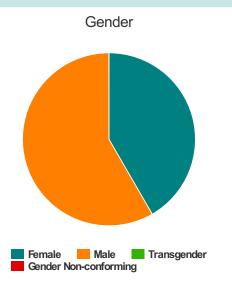

### Gender

| Female                | 9 |
|-----------------------|---|
| Male                  | 7 |
| Transgender           | 1 |
| Gender Non-conforming | 0 |