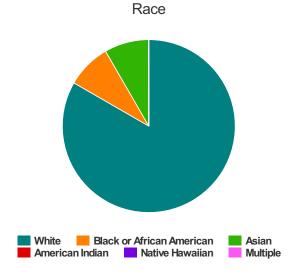

#### Race

| White                                     | 145 |
|-------------------------------------------|-----|
| Black or African-American                 | 5   |
| Asian                                     | 2   |
| American Indian or Alaska Native          | 0   |
| Native Hawaiian or Other Pacific Islander | 0   |
| Multiple                                  | 6   |