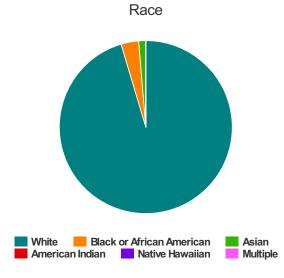

#### Race

| White                                     | 8 |
|-------------------------------------------|---|
| Black or African-American                 | 0 |
| Asian                                     | 0 |
| American Indian or Alaska Native          | 0 |
| Native Hawaiian or Other Pacific Islander | 0 |
| Multiple                                  | 0 |