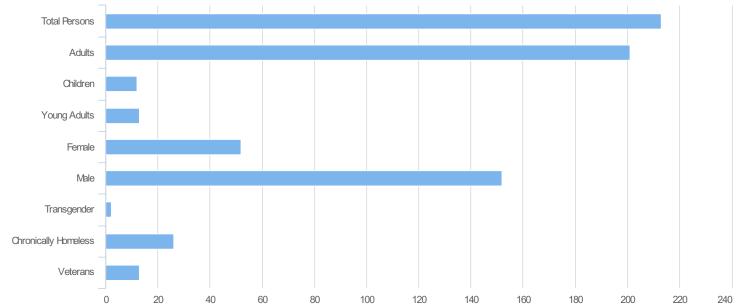

| Total Persons        | 213 |
|----------------------|-----|
| Adults (18+)         | 201 |
| Children (Under 18)  | 12  |
| Unknown Age          | 0   |
| Young Adults (18-24) | 13  |
| Female               | 52  |
| Male                 | 152 |
| Transgender          | 2   |
| Chronically Homeless | 26  |
| Veterans             | 13  |