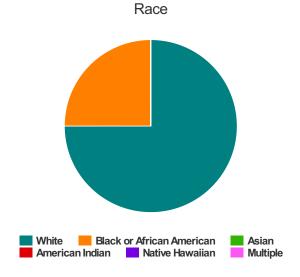

#### Race

| White                                     | 41 |
|-------------------------------------------|----|
| Black or African-American                 | 17 |
| Asian                                     | 0  |
| American Indian or Alaska Native          | 3  |
| Native Hawaiian or Other Pacific Islander | 0  |
| Multiple                                  | 0  |