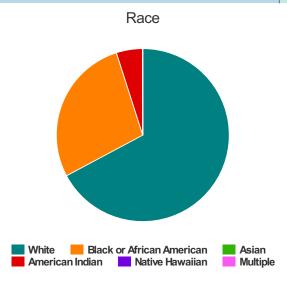

#### Race

| White                                     | 41 |
|-------------------------------------------|----|
| Black or African-American                 | 17 |
| Asian                                     | 0  |
| American Indian or Alaska Native          | 3  |
| Native Hawaiian or Other Pacific Islander | 0  |
| Multiple                                  | 0  |