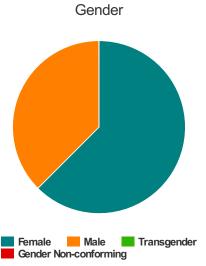

| Total Persons        | 108 |
|----------------------|-----|
| Adults (18+)         | 87  |
| Children (Under 18)  | 21  |
| Unknown Age          | 0   |
| Young Adults (18-24) | 6   |
| Female               | 42  |
| Male                 | 65  |
| Transgender          | 0   |
| Chronically Homeless | 13  |
| Veterans             | 5   |
|                      |     |

#### Gender

| Female                | 22 |
|-----------------------|----|
| Male                  | 53 |
| Transgender           | 0  |
| Gender Non-conforming | 0  |