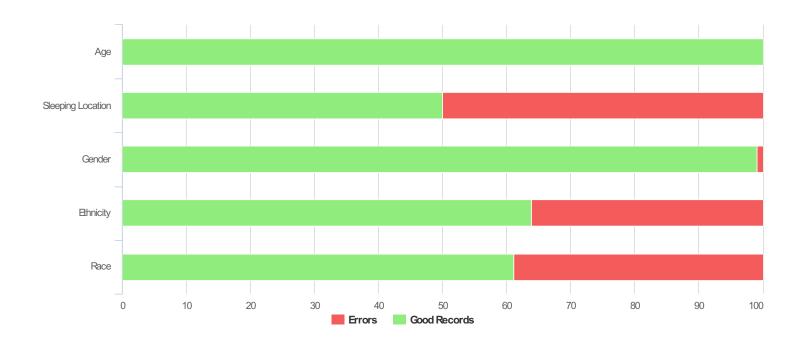

# **Data Quality Checks**

| Persons Missing Age Information   | 0  |
|-----------------------------------|----|
| Persons Missing Sleeping Location | 54 |
| Persons Missing Gender            | 1  |
| Persons Missing Ethnicity         | 39 |
| Persons Missing Race              | 42 |