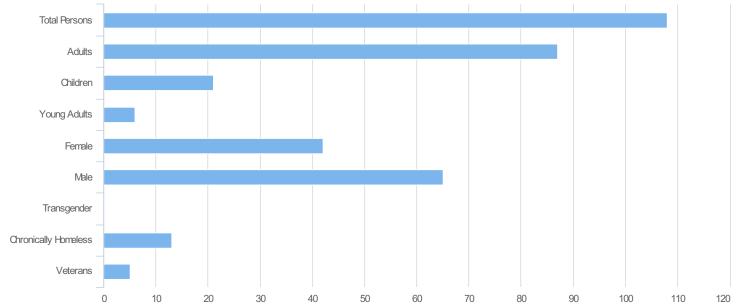

| Total Persons        | 108 |
|----------------------|-----|
| Adults (18+)         | 87  |
| Children (Under 18)  | 21  |
| Unknown Age          | 0   |
| Young Adults (18-24) | 6   |
| Female               | 42  |
| Male                 | 65  |
| Transgender          | 0   |
| Chronically Homeless | 13  |
| Veterans             | 5   |
|                      |     |