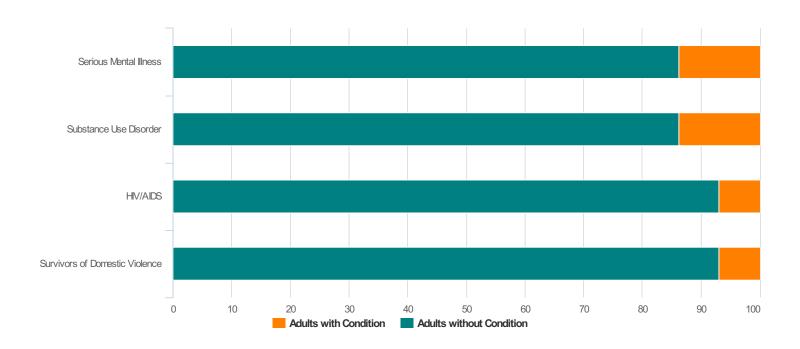

# **Additional Homeless Populations (Adults Only)**

| Serious Mental Illness                    | 6  |
|-------------------------------------------|----|
| Substance Use Disorder                    | 13 |
| HIV/AIDS                                  | 0  |
| Survivors of Domestic Violence (optional) | 2  |