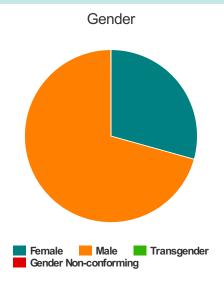

| Total Persons        | 108 |
|----------------------|-----|
| Adults (18+)         | 87  |
| Children (Under 18)  | 21  |
| Unknown Age          | 0   |
| Young Adults (18-24) | 6   |
| Female               | 42  |
| Male                 | 65  |
| Transgender          | 0   |
| Chronically Homeless | 13  |
| Veterans             | 5   |
|                      |     |

#### Gender

| Female                | 22 |
|-----------------------|----|
| Male                  | 53 |
| Transgender           | 0  |
| Gender Non-conforming | 0  |