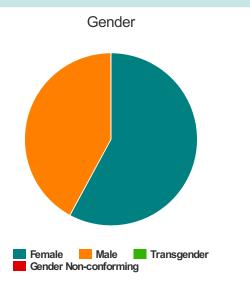

#### Gender

| Female                | 113 |
|-----------------------|-----|
| Male                  | 120 |
| Transgender           | 0   |
| Gender Non-conforming | 0   |