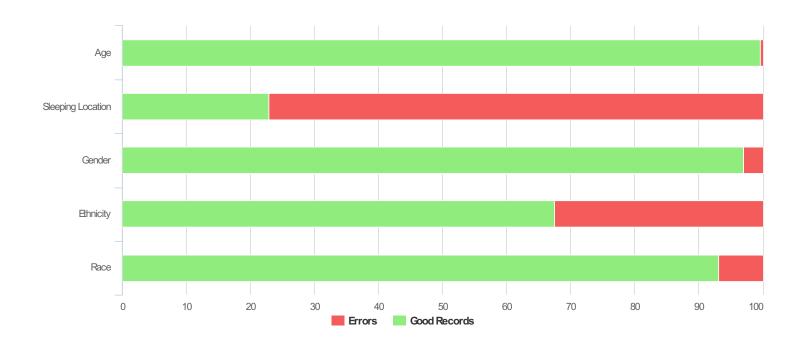

## **Data Quality Checks**

| Persons Missing Age Information   | 1   |
|-----------------------------------|-----|
| Persons Missing Sleeping Location | 202 |
| Persons Missing Gender            | 8   |
| Persons Missing Ethnicity         | 85  |
| Persons Missing Race              | 18  |