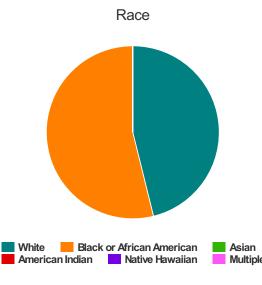

#### Race

| White                                     | 151 |
|-------------------------------------------|-----|
| Black or African-American                 | 66  |
| Asian                                     | 0   |
| American Indian or Alaska Native          | 0   |
| Native Hawaiian or Other Pacific Islander | 0   |
| Multiple                                  | 5   |