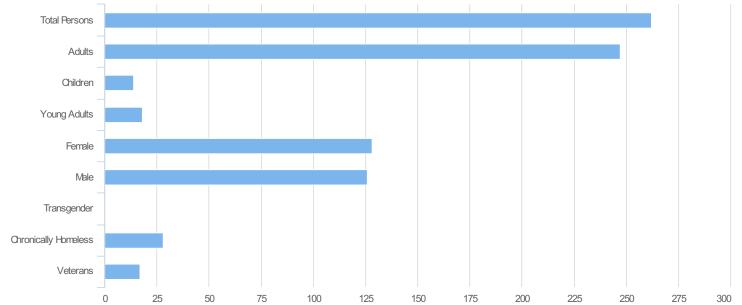

| Total Persons        | 262 |
|----------------------|-----|
| Adults (18+)         | 247 |
| Children (Under 18)  | 14  |
| Unknown Age          | 1   |
| Young Adults (18-24) | 18  |
| Female               | 128 |
| Male                 | 126 |
| Transgender          | 0   |
| Chronically Homeless | 28  |
| Veterans             | 17  |