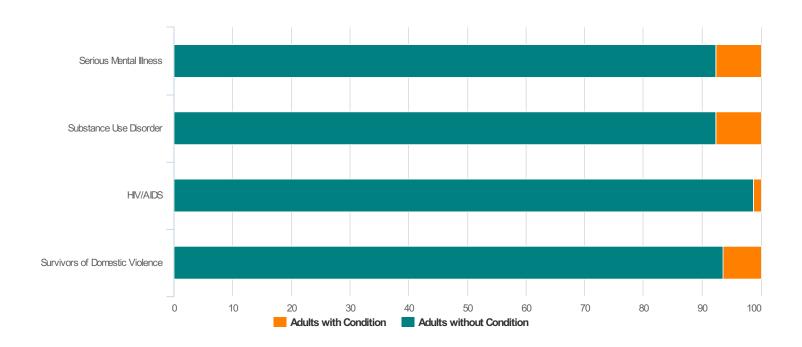

# **Additional Homeless Populations (Adults Only)**

| Serious Mental Illness                    | 32 |
|-------------------------------------------|----|
| Substance Use Disorder                    | 15 |
| HIV/AIDS                                  | 4  |
| Survivors of Domestic Violence (optional) | 33 |