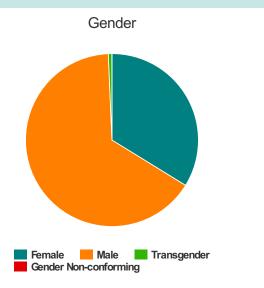

| Total Persons        | 333 |
|----------------------|-----|
| Adults (18+)         | 307 |
| Children (Under 18)  | 26  |
| Unknown Age          | 0   |
| Young Adults (18-24) | 20  |
| Female               | 121 |
| Male                 | 208 |
| Transgender          | 2   |
| Chronically Homeless | 44  |
| Veterans             | 27  |

### Gender

| Female                | 99  |
|-----------------------|-----|
| Male                  | 192 |
| Transgender           | 2   |
| Gender Non-conforming | 0   |