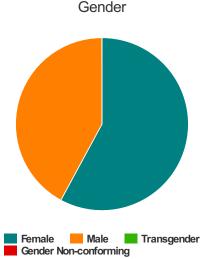

| Total Persons        | 333 |
|----------------------|-----|
| Adults (18+)         | 307 |
| Children (Under 18)  | 26  |
| Unknown Age          | 0   |
| Young Adults (18-24) | 20  |
| Female               | 121 |
| Male                 | 208 |
| Transgender          | 2   |
| Chronically Homeless | 44  |
| Veterans             | 27  |

### Gender

| Female                | 99  |
|-----------------------|-----|
| Male                  | 192 |
| Transgender           | 2   |
| Gender Non-conforming | 0   |