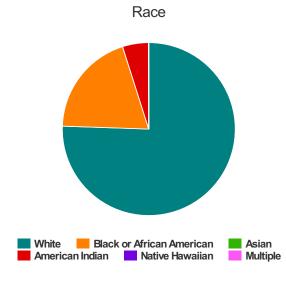

### Race

| White                                     | 170 |
|-------------------------------------------|-----|
| Black or African-American                 | 44  |
| Asian                                     | 0   |
| American Indian or Alaska Native          | 11  |
| Native Hawaiian or Other Pacific Islander | 0   |
| Multiple                                  | 16  |