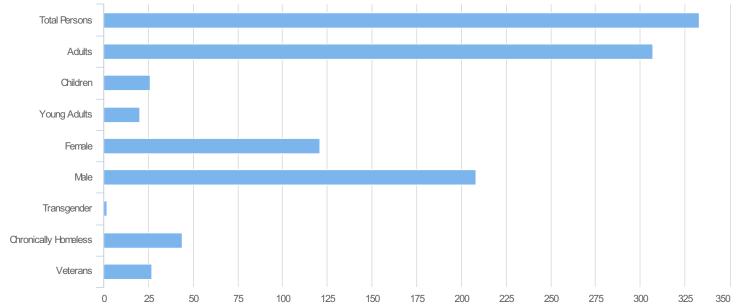

| Total Persons        | 333 |
|----------------------|-----|
| Adults (18+)         | 307 |
| Children (Under 18)  | 26  |
| Unknown Age          | 0   |
| Young Adults (18-24) | 20  |
| Female               | 121 |
| Male                 | 208 |
| Transgender          | 2   |
| Chronically Homeless | 44  |
| Veterans             | 27  |