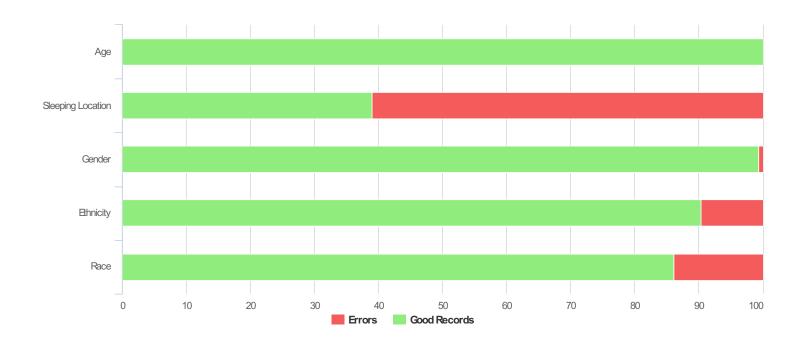

# **Data Quality Checks**

| Persons Missing Age Information   | 0   |
|-----------------------------------|-----|
| Persons Missing Sleeping Location | 203 |
| Persons Missing Gender            | 2   |
| Persons Missing Ethnicity         | 32  |
| Persons Missing Race              | 46  |