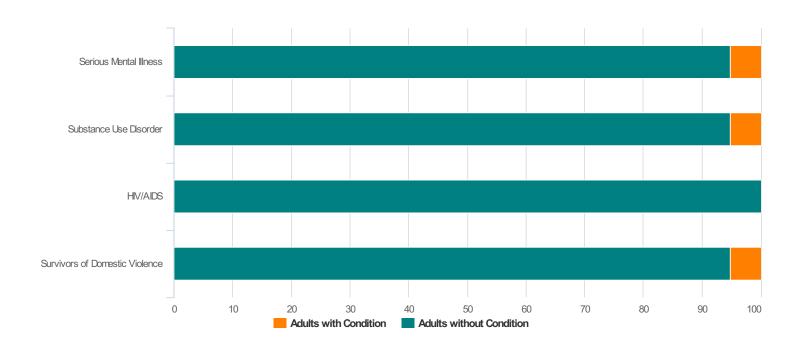

# **Additional Homeless Populations (Adults Only)**

| Serious Mental Illness                    | 48 |
|-------------------------------------------|----|
| Substance Use Disorder                    | 24 |
| HIV/AIDS                                  | 3  |
| Survivors of Domestic Violence (optional) | 79 |