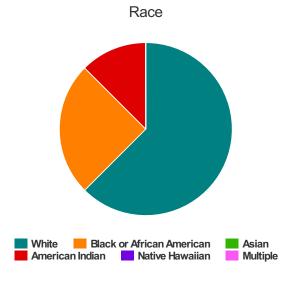

### Race

| White                                     | 170 |
|-------------------------------------------|-----|
| Black or African-American                 | 44  |
| Asian                                     | 0   |
| American Indian or Alaska Native          | 11  |
| Native Hawaiian or Other Pacific Islander | 0   |
| Multiple                                  | 16  |