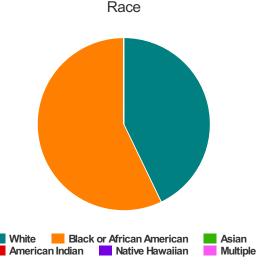

### Race

| White                                     | 170 |
|-------------------------------------------|-----|
| Black or African-American                 | 44  |
| Asian                                     | 0   |
| American Indian or Alaska Native          | 11  |
| Native Hawaiian or Other Pacific Islander | 0   |
| Multiple                                  | 16  |