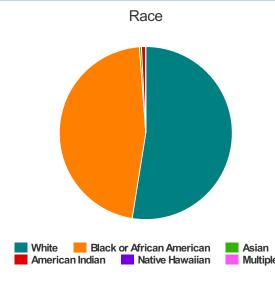

#### Race

| White                                     | 135 |
|-------------------------------------------|-----|
| Black or African-American                 | 119 |
| Asian                                     | 1   |
| American Indian or Alaska Native          | 2   |
| Native Hawaiian or Other Pacific Islander | 0   |
| Multiple                                  | 2   |