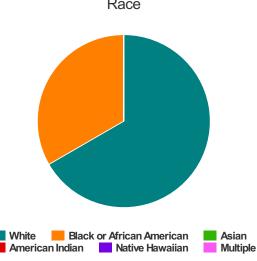

#### Race

| White                                     | 135 |
|-------------------------------------------|-----|
| Black or African-American                 | 119 |
| Asian                                     | 1   |
| American Indian or Alaska Native          | 2   |
| Native Hawaiian or Other Pacific Islander | 0   |
| Multiple                                  | 2   |