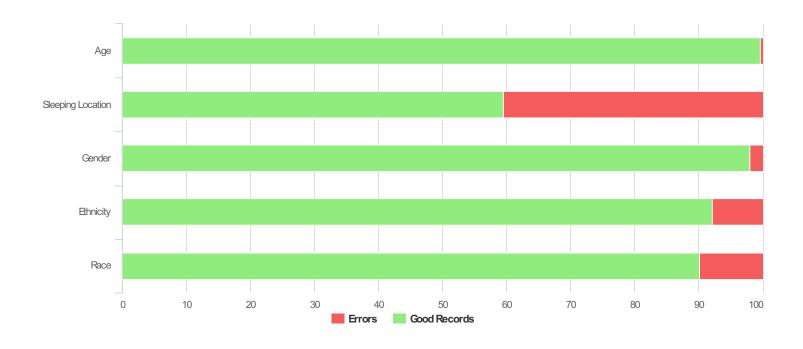

## **Data Quality Checks**

| Persons Missing Age Information   | 1   |
|-----------------------------------|-----|
| Persons Missing Sleeping Location | 119 |
| Persons Missing Gender            | 6   |
| Persons Missing Ethnicity         | 23  |
| Persons Missing Race              | 29  |