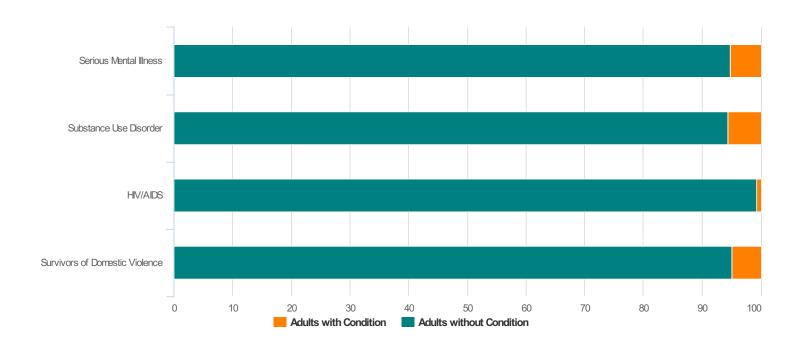

# **Additional Homeless Populations (Adults Only)**

| Serious Mental Illness                    | 27 |
|-------------------------------------------|----|
| Substance Use Disorder                    | 8  |
| HIV/AIDS                                  | 3  |
| Survivors of Domestic Violence (optional) | 35 |