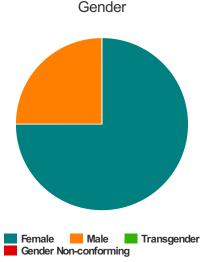

#### Gender

| Female                | 108 |
|-----------------------|-----|
| Male                  | 171 |
| Transgender           | 2   |
| Gender Non-conforming | 0   |