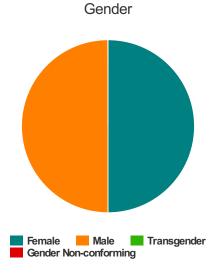

#### Gender

| Female                | 108 |
|-----------------------|-----|
| Male                  | 171 |
| Transgender           | 2   |
| Gender Non-conforming | 0   |