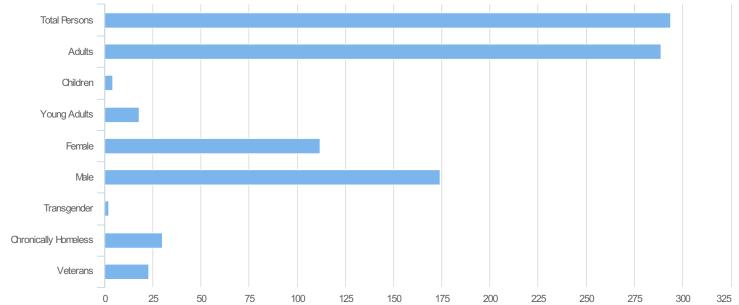

| Total Persons        | 294 |
|----------------------|-----|
| Adults (18+)         | 289 |
| Children (Under 18)  | 4   |
| Unknown Age          | 1   |
| Young Adults (18-24) | 18  |
| Female               | 112 |
| Male                 | 174 |
| Transgender          | 2   |
| Chronically Homeless | 30  |
| Veterans             | 23  |