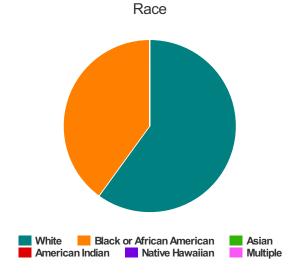

#### Race

| White                                     | 135 |
|-------------------------------------------|-----|
| Black or African-American                 | 119 |
| Asian                                     | 1   |
| American Indian or Alaska Native          | 2   |
| Native Hawaiian or Other Pacific Islander | 0   |
| Multiple                                  | 2   |