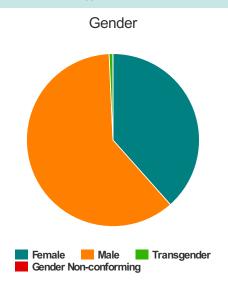

### **Veteran Households without Children**

| Household and Person Breakdown            |    |  |
|-------------------------------------------|----|--|
| Total Number of Households                | 22 |  |
| Total Number of Persons                   | 23 |  |
| Total Number of Veterans                  | 23 |  |
| Gender                                    |    |  |
| Female                                    | 3  |  |
| Male                                      | 20 |  |
| Transgender                               | 0  |  |
| Gender Non-conforming                     | 0  |  |
| Ethnicity                                 |    |  |
| Non-Hispanic/Non-Latino                   | 19 |  |
| Hispanic/Latino                           | 2  |  |
| Race                                      |    |  |
| White                                     | 12 |  |
| Black or African-American                 | 8  |  |
| Asian                                     | 0  |  |
| American Indian or Alaska Native          | 0  |  |
| Native Hawaiian or Other Pacific Islander | 0  |  |
| Multiple                                  | 1  |  |
| Chronically Homeless                      |    |  |
| Total Number of Households                | 6  |  |
| Total Number of Persons                   | 6  |  |