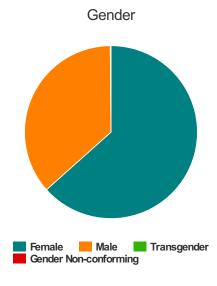

### Gender

| Female                | 558 |
|-----------------------|-----|
| Male                  | 321 |
| Transgender           | 1   |
| Gender Non-conforming | 0   |