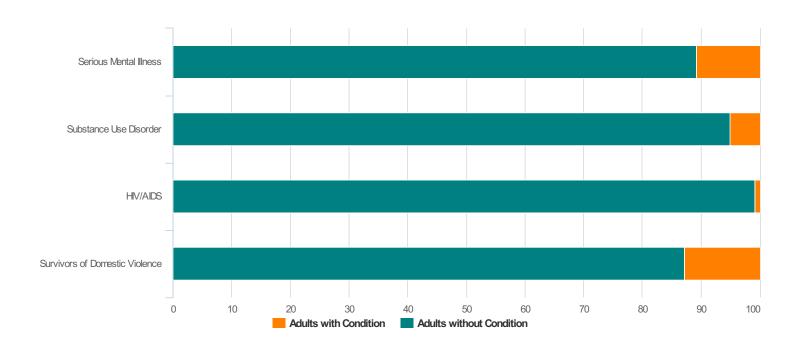

| Additional Homeless Populations (Adults Only) |     |  |
|-----------------------------------------------|-----|--|
| Serious Mental Illness                        | 442 |  |
| Substance Use Disorder                        | 207 |  |
| HIV/AIDS                                      | 35  |  |
| Survivors of Domestic Violence (optional)     | 526 |  |