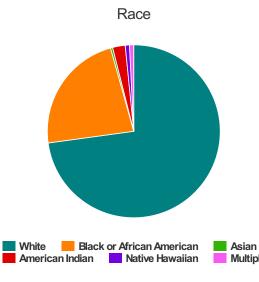

#### Race

| White                                     | 2309 |
|-------------------------------------------|------|
| Black or African-American                 | 702  |
| Asian                                     | 9    |
| American Indian or Alaska Native          | 53   |
| Native Hawaiian or Other Pacific Islander | 5    |
| Multiple                                  | 91   |