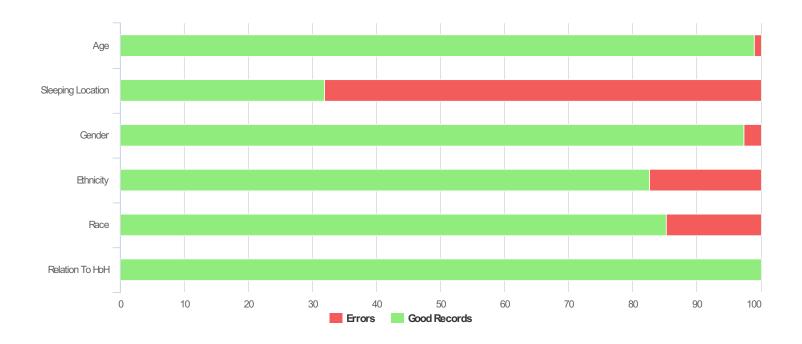

| Data Quality Checks               |      |  |
|-----------------------------------|------|--|
| Persons Missing Age Information   | 46   |  |
| Persons Missing Sleeping Location | 3238 |  |
| Persons Missing Gender            | 122  |  |
| Persons Missing Ethnicity         | 824  |  |
| Persons Missing Race              | 699  |  |
| Persons Missing Relation to HoH   | 0    |  |