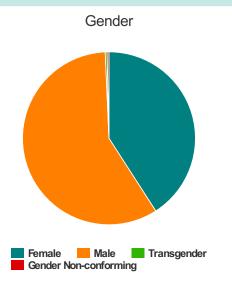

### Gender

| Female                | 558 |
|-----------------------|-----|
| Male                  | 321 |
| Transgender           | 1   |
| Gender Non-conforming | 0   |