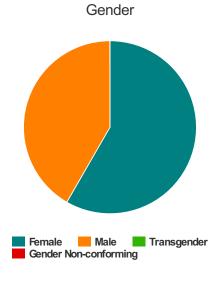

### Gender

| Female                | 558 |
|-----------------------|-----|
| Male                  | 321 |
| Transgender           | 1   |
| Gender Non-conforming | 0   |