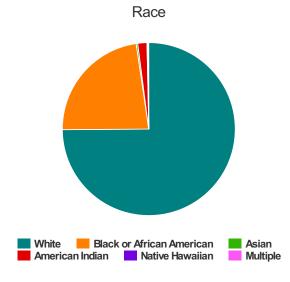

#### Race

| White                                     | 426 |
|-------------------------------------------|-----|
| Black or African-American                 | 273 |
| Asian                                     | 10  |
| American Indian or Alaska Native          | 6   |
| Native Hawaiian or Other Pacific Islander | 0   |
| Multiple                                  | 42  |