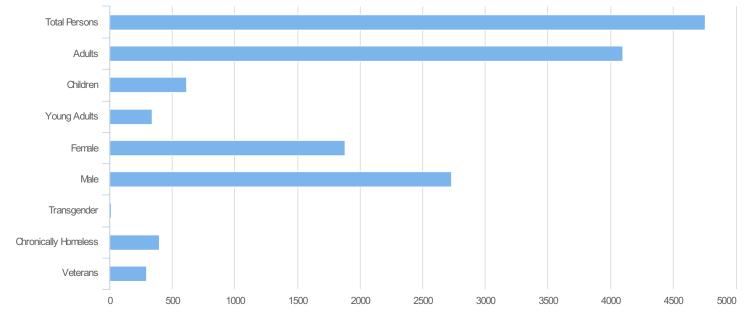

| Total Persons        | 4757 |
|----------------------|------|
| Adults (18+)         | 4099 |
| Children (Under 18)  | 612  |
| Unknown Age          | 46   |
| Young Adults (18-24) | 337  |
| Female               | 1882 |
| Male                 | 2728 |
| Transgender          | 10   |
| Chronically Homeless | 398  |
| Veterans             | 297  |