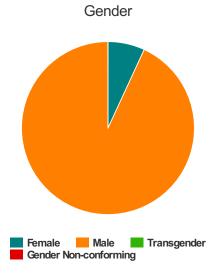

### Gender

| Female                | 1290 |
|-----------------------|------|
| Male                  | 2378 |
| Transgender           | 9    |
| Gender Non-conforming | 3    |