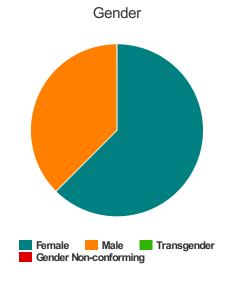

### Gender

| Female                | 1290 |
|-----------------------|------|
| Male                  | 2378 |
| Transgender           | 9    |
| Gender Non-conforming | 3    |