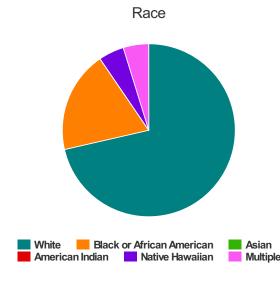

#### Race

| White                                     | 2309 |
|-------------------------------------------|------|
| Black or African-American                 | 702  |
| Asian                                     | 9    |
| American Indian or Alaska Native          | 53   |
| Native Hawaiian or Other Pacific Islander | 5    |
| Multiple                                  | 91   |