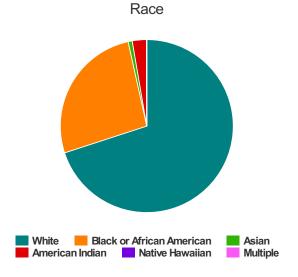

#### Race

| White                                     | 2309 |
|-------------------------------------------|------|
| Black or African-American                 | 702  |
| Asian                                     | 9    |
| American Indian or Alaska Native          | 53   |
| Native Hawaiian or Other Pacific Islander | 5    |
| Multiple                                  | 91   |