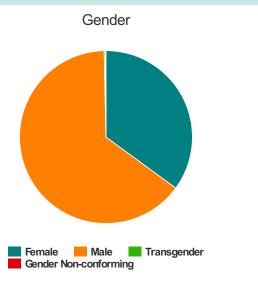

### Gender

| Female                | 1290 |
|-----------------------|------|
| Male                  | 2378 |
| Transgender           | 9    |
| Gender Non-conforming | 3    |