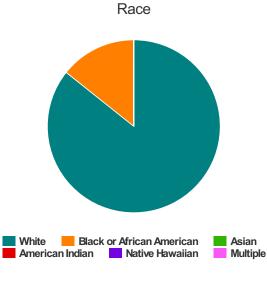

#### Race

| White                                     | 426 |
|-------------------------------------------|-----|
| Black or African-American                 | 273 |
| Asian                                     | 10  |
| American Indian or Alaska Native          | 6   |
| Native Hawaiian or Other Pacific Islander | 0   |
| Multiple                                  | 42  |