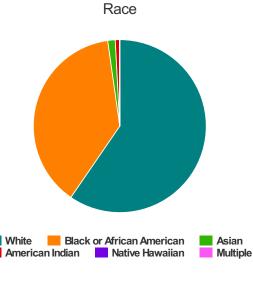

#### Race

| White                                     | 2309 |
|-------------------------------------------|------|
| Black or African-American                 | 702  |
| Asian                                     | 9    |
| American Indian or Alaska Native          | 53   |
| Native Hawaiian or Other Pacific Islander | 5    |
| Multiple                                  | 91   |