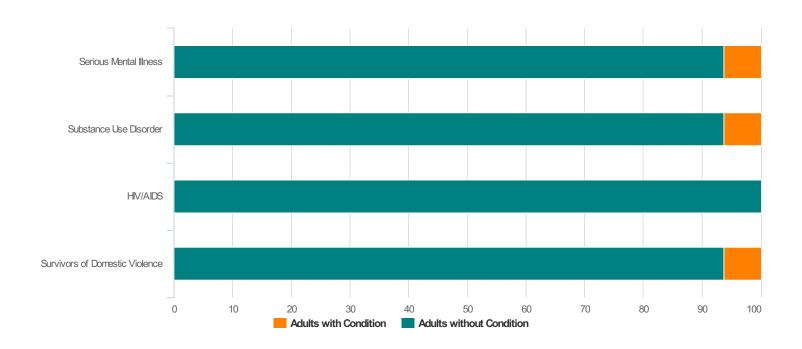

# **Additional Homeless Populations (Adults Only)**

| Serious Mental Illness                    | 4  |
|-------------------------------------------|----|
| Substance Use Disorder                    | 6  |
| HIV/AIDS                                  | 0  |
| Survivors of Domestic Violence (optional) | 18 |