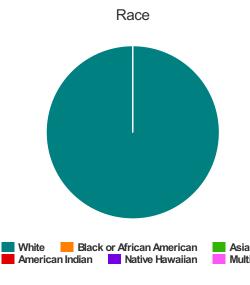

#### Race

| White                                     | 65 |
|-------------------------------------------|----|
| Black or African-American                 | 6  |
| Asian                                     | 0  |
| American Indian or Alaska Native          | 1  |
| Native Hawaiian or Other Pacific Islander | 0  |
| Multiple                                  | 1  |