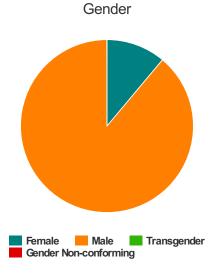

#### Gender

| Female                | 31 |
|-----------------------|----|
| Male                  | 51 |
| Transgender           | 0  |
| Gender Non-conforming | 0  |