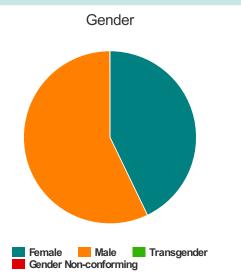

### Households with at Least one Adult and One Child

| Household and Person Breakdown            |        |  |
|-------------------------------------------|--------|--|
| Total Number of Households                | 6      |  |
| Total Number of Persons                   | 20     |  |
| Number of Children (Under 18)             | 11     |  |
| Number of Young Adults (18-24)            | 0      |  |
| Number of Adults (25+)                    | 9      |  |
| Gender                                    |        |  |
| Female                                    | 12     |  |
| Male                                      | 8      |  |
| Transgender                               | 0      |  |
| Gender Non-conforming                     | 0      |  |
| Ethnicity                                 |        |  |
| Non-Hispanic/Non-Latino                   | 20     |  |
| Hispanic/Latino                           | 0      |  |
| Race                                      |        |  |
| White                                     | 4      |  |
| Black or African-American                 | 12     |  |
| Asian                                     | 2      |  |
| American Indian or Alaska Native          | 0      |  |
| Native Hawaiian or Other Pacific Islander | 0      |  |
| Multiple                                  | 0      |  |
| Chronically Homeless                      |        |  |
| Total Number of Households                | 0      |  |
| Total Number of Persons                   | 0      |  |
| Race                                      | Gender |  |