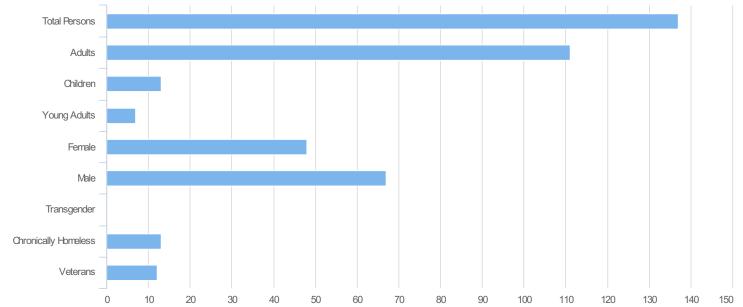

| 137 |
|-----|
| 111 |
| 13  |
| 13  |
| 7   |
| 48  |
| 67  |
| 0   |
| 13  |
| 12  |
|     |