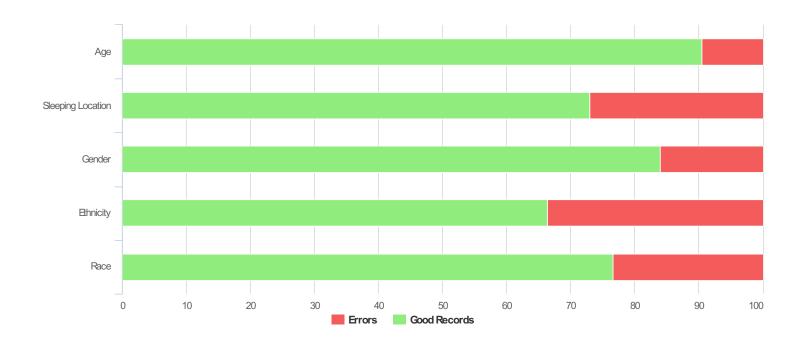

# **Data Quality Checks**

| Persons Missing Age Information   | 13 |
|-----------------------------------|----|
| Persons Missing Sleeping Location | 37 |
| Persons Missing Gender            | 22 |
| Persons Missing Ethnicity         | 46 |
| Persons Missing Race              | 32 |