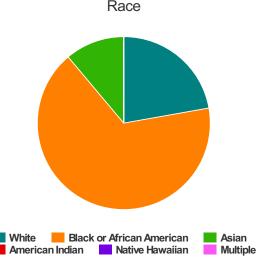

#### Race

| White                                     | 65 |
|-------------------------------------------|----|
| Black or African-American                 | 6  |
| Asian                                     | 0  |
| American Indian or Alaska Native          | 1  |
| Native Hawaiian or Other Pacific Islander | 0  |
| Multiple                                  | 1  |