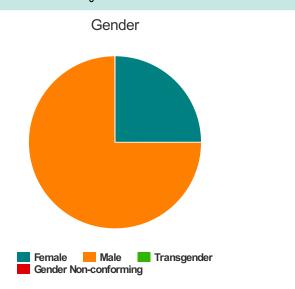

| Total Persons        | 114 |
|----------------------|-----|
| Adults (18+)         | 101 |
| Children (Under 18)  | 13  |
| Unknown Age          | 0   |
| Young Adults (18-24) | 4   |
| Female               | 59  |
| Male                 | 51  |
| Transgender          | 0   |
| Chronically Homeless | 7   |
| Veterans             | 6   |

#### Gender

| Female                | 44 |
|-----------------------|----|
| Male                  | 47 |
| Transgender           | 0  |
| Gender Non-conforming | 0  |