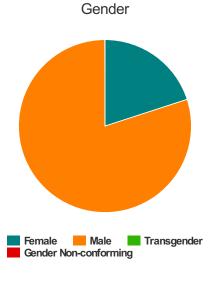

| Total Persons        | 114 |
|----------------------|-----|
| Adults (18+)         | 101 |
| Children (Under 18)  | 13  |
| Unknown Age          | 0   |
| Young Adults (18-24) | 4   |
| Female               | 59  |
| Male                 | 51  |
| Transgender          | 0   |
| Chronically Homeless | 7   |
| Veterans             | 6   |

#### Gender

| Female                | 44 |
|-----------------------|----|
| Male                  | 47 |
| Transgender           | 0  |
| Gender Non-conforming | 0  |