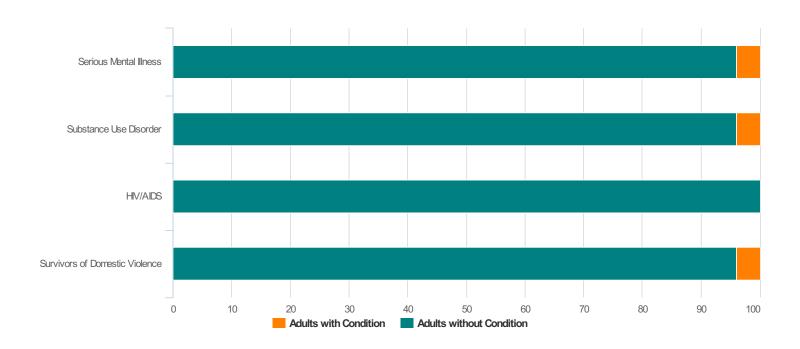

# **Additional Homeless Populations (Adults Only)**

| Serious Mental Illness                    | 16 |
|-------------------------------------------|----|
| Substance Use Disorder                    | 8  |
| HIV/AIDS                                  | 1  |
| Survivors of Domestic Violence (optional) | 40 |