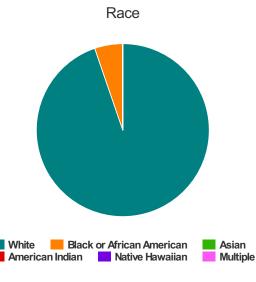

#### Race

| White                                     | 71 |
|-------------------------------------------|----|
| Black or African-American                 | 13 |
| Asian                                     | 0  |
| American Indian or Alaska Native          | 1  |
| Native Hawaiian or Other Pacific Islander | 0  |
| Multiple                                  | 3  |