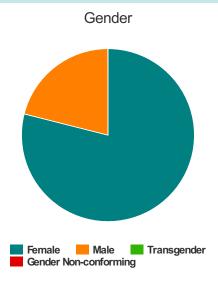

### Households with at Least one Adult and One Child

| Household and Person Breakdown   |    |  |
|----------------------------------|----|--|
| Total Number of Households       | 8  |  |
| Total Number of Persons          | 19 |  |
| Number of Children (Under 18)    | 13 |  |
| Number of Young Adults (18-24)   | 0  |  |
| Number of Adults (25+)           | 6  |  |
| Gender                           |    |  |
| Female                           | 15 |  |
| Male                             | 4  |  |
| Transgender                      | 0  |  |
| Gender Non-conforming            | 0  |  |
| Ethnicity                        |    |  |
| Non-Hispanic/Non-Latino          | 3  |  |
| Hispanic/Latino                  | 16 |  |
| Race                             |    |  |
| White                            | 18 |  |
| Black or African-American        | 1  |  |
| Asian                            | 0  |  |
| American Indian or Alaska Native | 0  |  |

#### Gender

| Female                | 44 |
|-----------------------|----|
| Male                  | 47 |
| Transgender           | 0  |
| Gender Non-conforming | 0  |