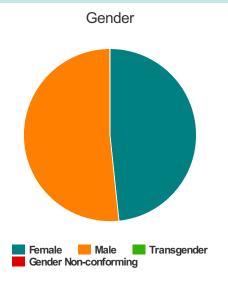

#### Gender

| Female                | 44 |
|-----------------------|----|
| Male                  | 47 |
| Transgender           | 0  |
| Gender Non-conforming | 0  |