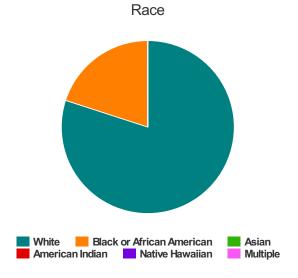

#### Race

| White                                     | 71 |
|-------------------------------------------|----|
| Black or African-American                 | 13 |
| Asian                                     | 0  |
| American Indian or Alaska Native          | 1  |
| Native Hawaiian or Other Pacific Islander | 0  |
| Multiple                                  | 3  |