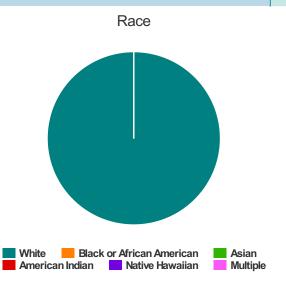

#### Race

| White                                     | 71 |
|-------------------------------------------|----|
| Black or African-American                 | 13 |
| Asian                                     | 0  |
| American Indian or Alaska Native          | 1  |
| Native Hawaiian or Other Pacific Islander | 0  |
| Multiple                                  | 3  |