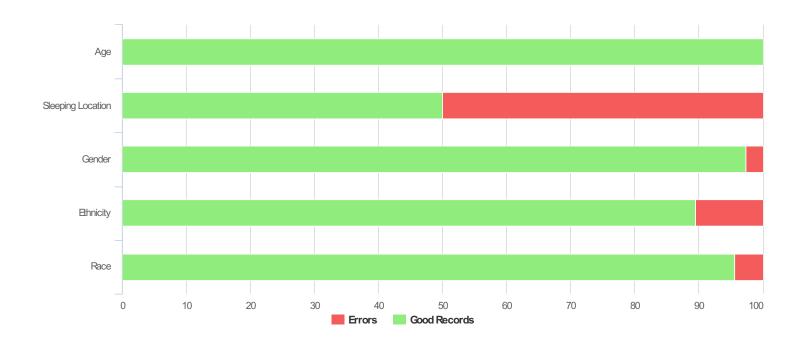

# **Data Quality Checks**

| Persons Missing Age Information   | 0  |
|-----------------------------------|----|
| Persons Missing Sleeping Location | 57 |
| Persons Missing Gender            | 3  |
| Persons Missing Ethnicity         | 12 |
| Persons Missing Race              | 5  |