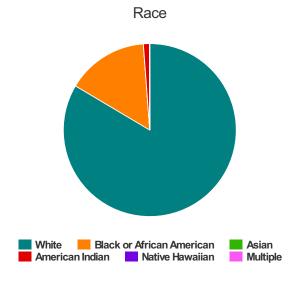

### Households with at Least one Adult and One Child

| Household and Person Breakdown   |    |  |
|----------------------------------|----|--|
| Total Number of Households       | 8  |  |
| Total Number of Persons          | 19 |  |
| Number of Children (Under 18)    | 13 |  |
| Number of Young Adults (18-24)   | 0  |  |
| Number of Adults (25+)           | 6  |  |
| Gender                           |    |  |
| Female                           | 15 |  |
| Male                             | 4  |  |
| Transgender                      | 0  |  |
| Gender Non-conforming            | 0  |  |
| Ethnicity                        |    |  |
| Non-Hispanic/Non-Latino          | 3  |  |
| Hispanic/Latino                  | 16 |  |
| Race                             |    |  |
| White                            | 18 |  |
| Black or African-American        | 1  |  |
| Asian                            | 0  |  |
| American Indian or Alaska Native | 0  |  |

#### Race

| White                                     | 71 |
|-------------------------------------------|----|
| Black or African-American                 | 13 |
| Asian                                     | 0  |
| American Indian or Alaska Native          | 1  |
| Native Hawaiian or Other Pacific Islander | 0  |
| Multiple                                  | 3  |