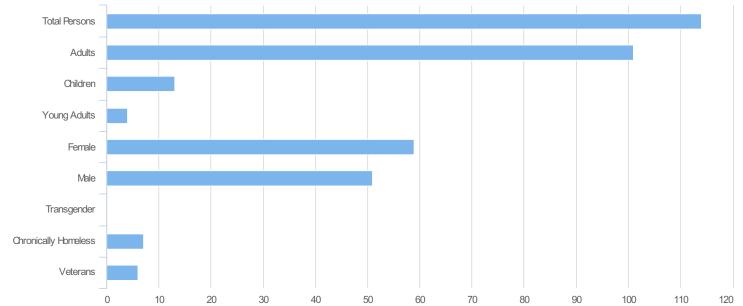

| Total Persons        | 114 |
|----------------------|-----|
| Adults (18+)         | 101 |
| Children (Under 18)  | 13  |
| Unknown Age          | 0   |
| Young Adults (18-24) | 4   |
| Female               | 59  |
| Male                 | 51  |
| Transgender          | 0   |
| Chronically Homeless | 7   |
| Veterans             | 6   |