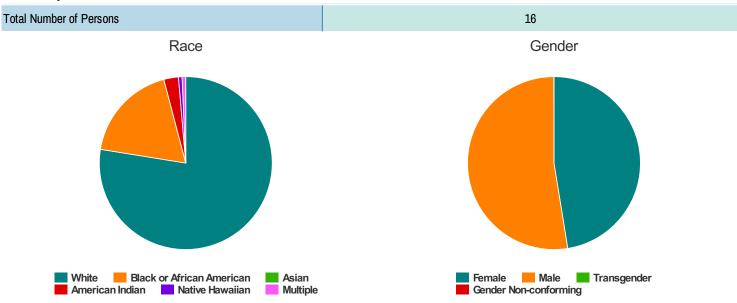

#### Veteran Households without Children

| Household and Person Breakdown            |    |  |
|-------------------------------------------|----|--|
| Total Number of Households                | 12 |  |
| Total Number of Persons                   | 12 |  |
| Total Number of Veterans                  | 12 |  |
| Gender                                    |    |  |
| Female                                    | 0  |  |
| Male                                      | 12 |  |
| Transgender                               | 0  |  |
| Gender Non-conforming                     | 0  |  |
| Ethnicity                                 |    |  |
| Non-Hispanic/Non-Latino                   | 7  |  |
| Hispanic/Latino                           | 2  |  |
| Race                                      |    |  |
| White                                     | 9  |  |
| Black or African-American                 | 3  |  |
| Asian                                     | 0  |  |
| American Indian or Alaska Native          | 0  |  |
| Native Hawaiian or Other Pacific Islander | 0  |  |
| Multiple                                  | 0  |  |
| Chronically Homeless                      |    |  |
| Total Number of Households                | 3  |  |
|                                           |    |  |