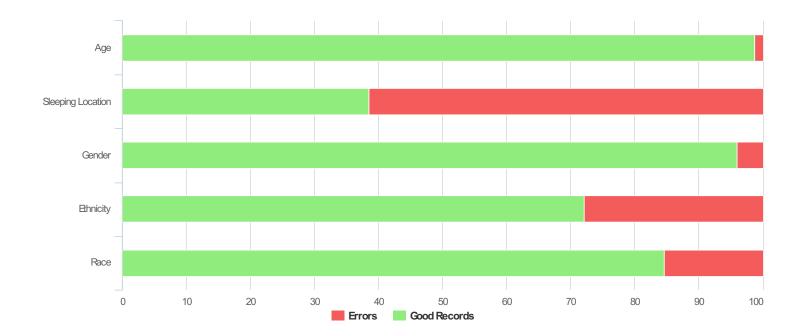

# **Data Quality Checks**

| Persons Missing Age Information   | 3   |
|-----------------------------------|-----|
| Persons Missing Sleeping Location | 152 |
| Persons Missing Gender            | 10  |
| Persons Missing Ethnicity         | 69  |
| Persons Missing Race              | 38  |