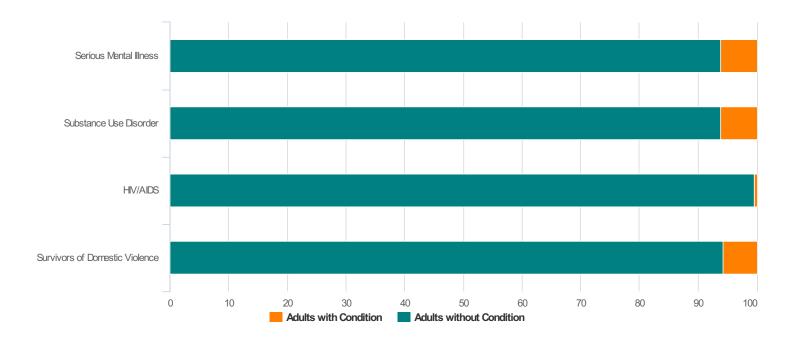

# Additional Homeless Populations (Adults Only)

| Serious Mental Illness                    | 26 |
|-------------------------------------------|----|
| Substance Use Disorder                    | 8  |
| HIV/AIDS                                  | 1  |
| Survivors of Domestic Violence (optional) | 51 |