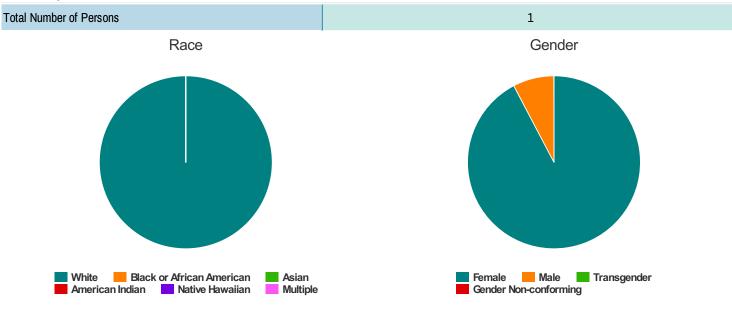

# Veteran Households with at Least One Adult and One Child

| Household and Person Breakdown                                                    |                                                  |
|-----------------------------------------------------------------------------------|--------------------------------------------------|
| Total Number of Households                                                        | 1                                                |
| Total Number of Persons                                                           | 4                                                |
| Total Number of Veterans                                                          | 1                                                |
| Gender                                                                            |                                                  |
| Female                                                                            | 2                                                |
| Male                                                                              | 2                                                |
| Transgender                                                                       | 0                                                |
| Gender Non-conforming                                                             | 0                                                |
| Ethnicity                                                                         |                                                  |
| Non-Hispanic/Non-Latino                                                           | 4                                                |
| Hispanic/Latino                                                                   | 0                                                |
| Race                                                                              |                                                  |
| White                                                                             | 4                                                |
| Black or African-American                                                         | 0                                                |
| Asian                                                                             | 0                                                |
| American Indian or Alaska Native                                                  | 0                                                |
| Native Hawaiian or Other Pacific Islander                                         | 0                                                |
| Multiple                                                                          | 0                                                |
| Chronically Homeless                                                              |                                                  |
| Total Number of Households                                                        | 0                                                |
| Total Number of Persons                                                           | 0                                                |
| Race                                                                              | Gender                                           |
|                                                                                   |                                                  |
| White Black or African American Asian<br>American Indian Native Hawaiian Multiple | Female Male Transgender<br>Gender Non-conforming |