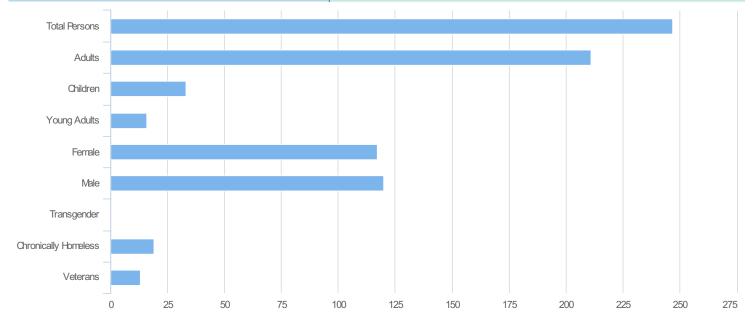

| Total Persons        | 247 |
|----------------------|-----|
| Adults (18+)         | 211 |
| Children (Under 18)  | 33  |
| Unknown Age          | 3   |
| Young Adults (18-24) | 16  |
| Female               | 117 |
| Male                 | 120 |
| Transgender          | 0   |
| Chronically Homeless | 19  |
| Veterans             | 13  |