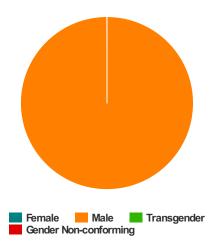

#### Veteran Households without Children

| Household and Person Breakdown            |    |  |
|-------------------------------------------|----|--|
| Total Number of Households                | 12 |  |
| Total Number of Persons                   | 12 |  |
| Total Number of Veterans                  | 12 |  |
| Gender                                    |    |  |
| Female                                    | 0  |  |
| Male                                      | 12 |  |
| Transgender                               | 0  |  |
| Gender Non-conforming                     | 0  |  |
| Ethnicity                                 |    |  |
| Non-Hispanic/Non-Latino                   | 7  |  |
| Hispanic/Latino                           | 2  |  |
| Race                                      |    |  |
| White                                     | 9  |  |
| Black or African-American                 | 3  |  |
| Asian                                     | 0  |  |
| American Indian or Alaska Native          | 0  |  |
| Native Hawaiian or Other Pacific Islander | 0  |  |
| Multiple                                  | 0  |  |
| Chronically Homeless                      |    |  |
| Total Number of Households                | 3  |  |
|                                           |    |  |