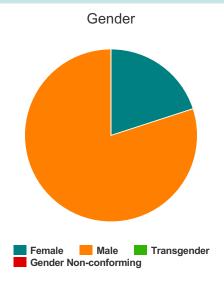

### Gender

| Female                | 1 |
|-----------------------|---|
| Male                  | 4 |
| Transgender           | 0 |
| Gender Non-conforming | 0 |