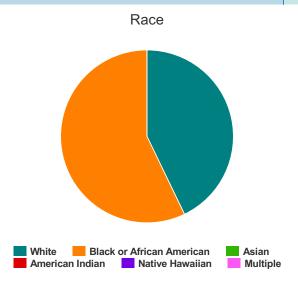

#### Race

| White                                     | 5 |
|-------------------------------------------|---|
| Black or African-American                 | 0 |
| Asian                                     | 0 |
| American Indian or Alaska Native          | 0 |
| Native Hawaiian or Other Pacific Islander | 0 |
| Multiple                                  | 0 |