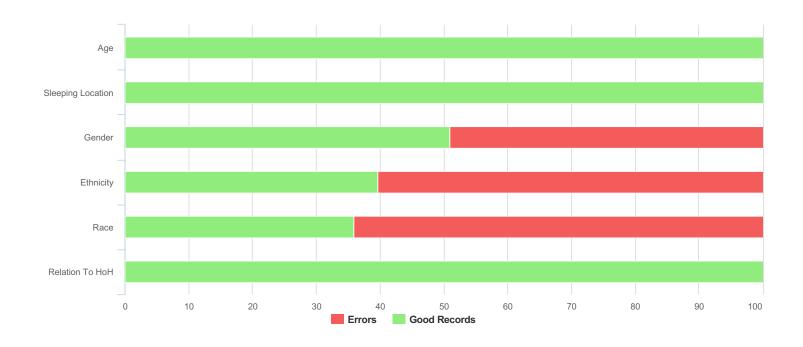

| Data Quality Checks               |    |  |
|-----------------------------------|----|--|
| Persons Missing Age Information   | 0  |  |
| Persons Missing Sleeping Location | 0  |  |
| Persons Missing Gender            | 26 |  |
| Persons Missing Ethnicity         | 32 |  |
| Persons Missing Race              | 34 |  |
| Persons Missing Relation to HoH   | 0  |  |