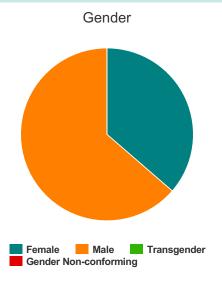

### Gender

| Female                | 8  |
|-----------------------|----|
| Male                  | 14 |
| Transgender           | 0  |
| Gender Non-conforming | 0  |