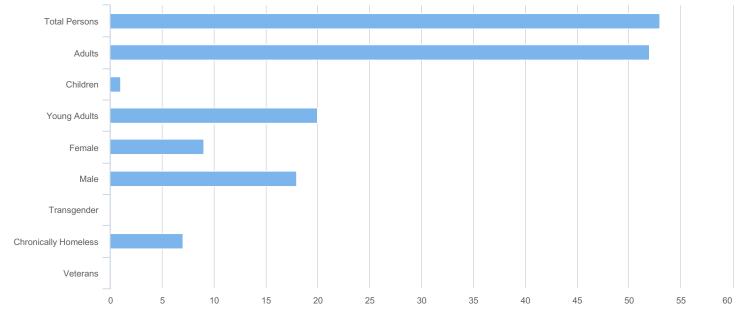

| Total Persons        | 53 |
|----------------------|----|
| Adults (18+)         | 52 |
| Children (Under 18)  | 1  |
| Unknown Age          | 0  |
| Young Adults (18-24) | 20 |
| Female               | 9  |
| Male                 | 18 |
| Transgender          | 0  |
| Chronically Homeless | 7  |
| Veterans             | 0  |