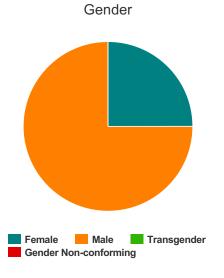

### Gender

| Female                | 1 |
|-----------------------|---|
| Male                  | 3 |
| Transgender           | 0 |
| Gender Non-conforming | 0 |