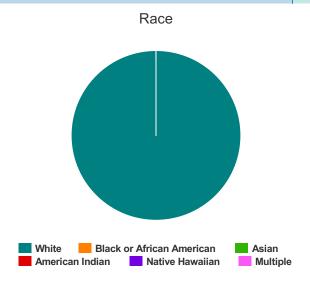

#### Race

| White                                     | 4 |
|-------------------------------------------|---|
| Black or African-American                 | 0 |
| Asian                                     | 0 |
| American Indian or Alaska Native          | 0 |
| Native Hawaiian or Other Pacific Islander | 0 |
| Multiple                                  | 0 |