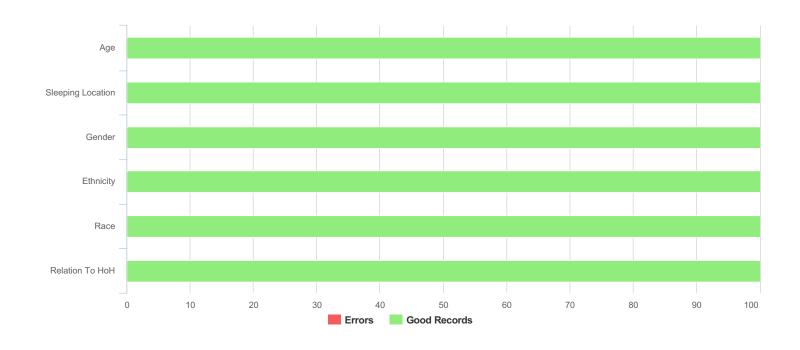

0.5

Chronically Homeless

Veterans

2.5

3.5

1.5

4.5

| Data Quality Checks               |   |  |
|-----------------------------------|---|--|
| Persons Missing Age Information   | 0 |  |
| Persons Missing Sleeping Location | 0 |  |
| Persons Missing Gender            | 0 |  |
| Persons Missing Ethnicity         | 0 |  |
| Persons Missing Race              | 0 |  |
| Persons Missing Relation to HoH   | 0 |  |