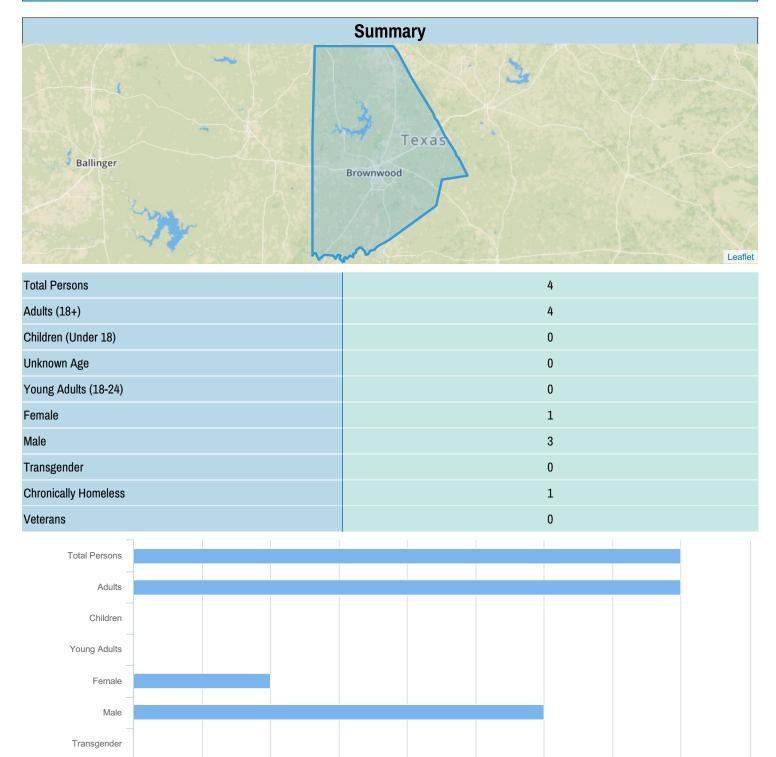

## Simtech Solutions, inc.

| Count:      | Texas Balance of State 2019 PIT Count | Geography:  | Brown              |
|-------------|---------------------------------------|-------------|--------------------|
| Created by: | ortega,marissa                        | Created on: | 02/13/2019 3:36 PM |

0.5

Chronically Homeless

Veterans

2.5

3.5

1.5

4.5

| Data Quality Checks               |   |  |
|-----------------------------------|---|--|
| Persons Missing Age Information   | 0 |  |
| Persons Missing Sleeping Location | 0 |  |
| Persons Missing Gender            | 0 |  |
| Persons Missing Ethnicity         | 0 |  |
| Persons Missing Race              | 0 |  |
| Persons Missing Relation to HoH   | 0 |  |