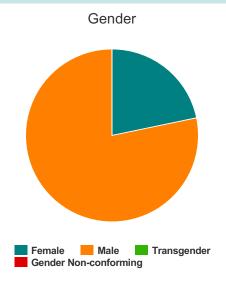

## Gender

| Female                | 37 |
|-----------------------|----|
| Male                  | 24 |
| Transgender           | 0  |
| Gender Non-conforming | 0  |