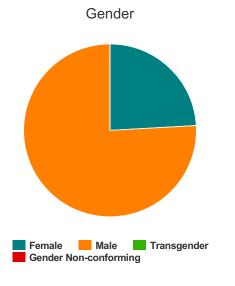

## Gender

| Female                | 54  |
|-----------------------|-----|
| Male                  | 170 |
| Transgender           | 0   |
| Gender Non-conforming | 0   |

## Ethnicity

| Non-Hispanic/Non-Latino | 54  |
|-------------------------|-----|
| Hispanic/Latino         | 167 |

## Race

| White                                     | 199 |
|-------------------------------------------|-----|
| Black or African-American                 | 11  |
| Asian                                     | 1   |
| American Indian or Alaska Native          | 1   |
| Native Hawaiian or Other Pacific Islander | 0   |
| Multiple                                  | 0   |