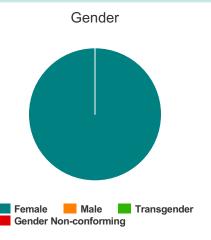

#### Gender

| Female                | 0 |
|-----------------------|---|
| Male                  | 2 |
| Transgender           | 0 |
| Gender Non-conforming | 0 |