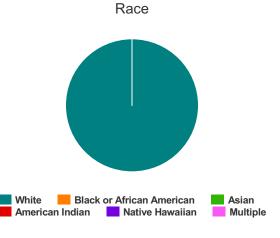

#### Race

| White                                     | 52 |
|-------------------------------------------|----|
| Black or African-American                 | 7  |
| Asian                                     | 1  |
| American Indian or Alaska Native          | 0  |
| Native Hawaiian or Other Pacific Islander | 0  |
| Multiple                                  | 0  |