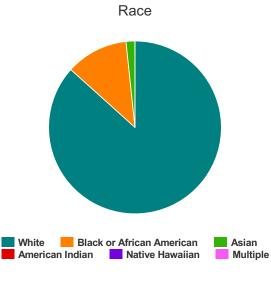

## Race

| White                                     | 199 |
|-------------------------------------------|-----|
| Black or African-American                 | 11  |
| Asian                                     | 1   |
| American Indian or Alaska Native          | 1   |
| Native Hawaiian or Other Pacific Islander | 0   |
| Multiple                                  | 0   |