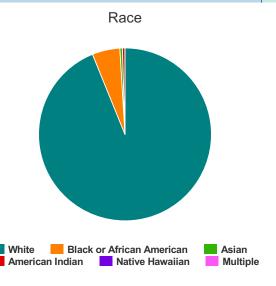

#### Race

| White                                     | 52 |
|-------------------------------------------|----|
| Black or African-American                 | 7  |
| Asian                                     | 1  |
| American Indian or Alaska Native          | 0  |
| Native Hawaiian or Other Pacific Islander | 0  |
| Multiple                                  | 0  |