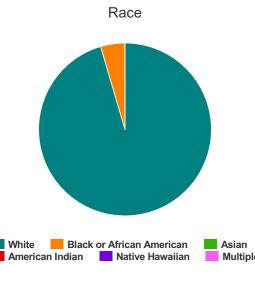

### Race

| White                                     | 21 |
|-------------------------------------------|----|
| Black or African-American                 | 1  |
| Asian                                     | 0  |
| American Indian or Alaska Native          | 0  |
| Native Hawaiian or Other Pacific Islander | 0  |
| Multiple                                  | 0  |