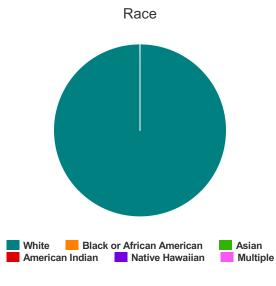

#### Race

| White                                     | 10 |
|-------------------------------------------|----|
| Black or African-American                 | 0  |
| Asian                                     | 0  |
| American Indian or Alaska Native          | 0  |
| Native Hawaiian or Other Pacific Islander | 0  |
| Multiple                                  | 0  |