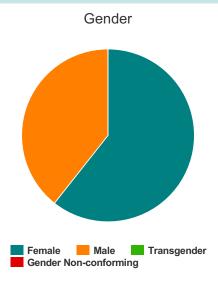

## Gender

| Female                | 37 |
|-----------------------|----|
| Male                  | 24 |
| Transgender           | 0  |
| Gender Non-conforming | 0  |

## Ethnicity

| Non-Hispanic/Non-Latino | 9  |
|-------------------------|----|
| Hispanic/Latino         | 52 |

#### Race

| White                                     | 52 |
|-------------------------------------------|----|
| Black or African-American                 | 7  |
| Asian                                     | 1  |
| American Indian or Alaska Native          | 0  |
| Native Hawaiian or Other Pacific Islander | 0  |
| Multiple                                  | 0  |