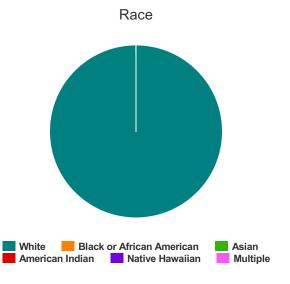

## Race

| White                                     | 199 |
|-------------------------------------------|-----|
| Black or African-American                 | 11  |
| Asian                                     | 1   |
| American Indian or Alaska Native          | 1   |
| Native Hawaiian or Other Pacific Islander | 0   |
| Multiple                                  | 0   |