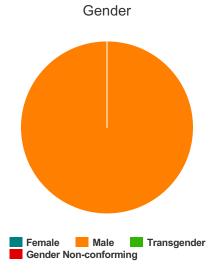

#### Gender

| Female                | 0  |
|-----------------------|----|
| Male                  | 11 |
| Transgender           | 0  |
| Gender Non-conforming | 0  |