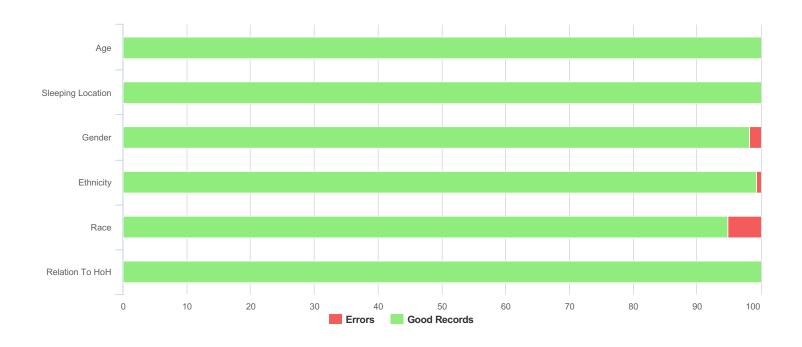

| Data Quality Checks               |    |
|-----------------------------------|----|
| Persons Missing Age Information   | 0  |
| Persons Missing Sleeping Location | 0  |
| Persons Missing Gender            | 5  |
| Persons Missing Ethnicity         | 2  |
| Persons Missing Race              | 15 |
| Persons Missing Relation to HoH   | 0  |