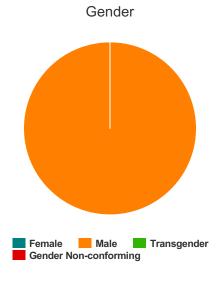

#### Gender

| Female                | 0 |
|-----------------------|---|
| Male                  | 2 |
| Transgender           | 0 |
| Gender Non-conforming | 0 |