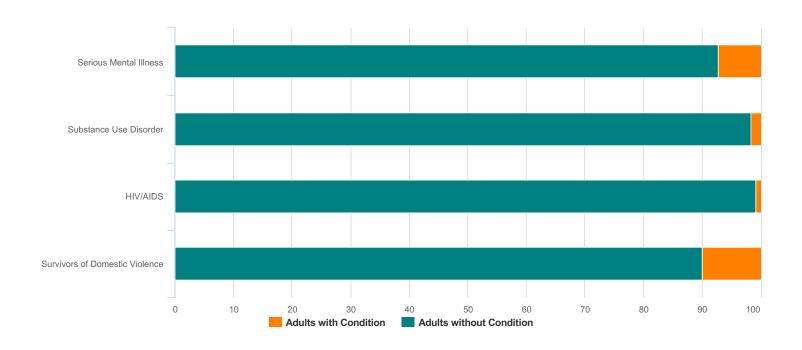

| Total Number of Households | 0 |
|----------------------------|---|
| Total Number of Persons    | 0 |

| Additional Homeless Populations (Adults Only) |    |
|-----------------------------------------------|----|
| Serious Mental Illness                        | 18 |
| Substance Use Disorder                        | 4  |
| HIV/AIDS                                      | 2  |
| Survivors of Domestic Violence (optional)     | 25 |