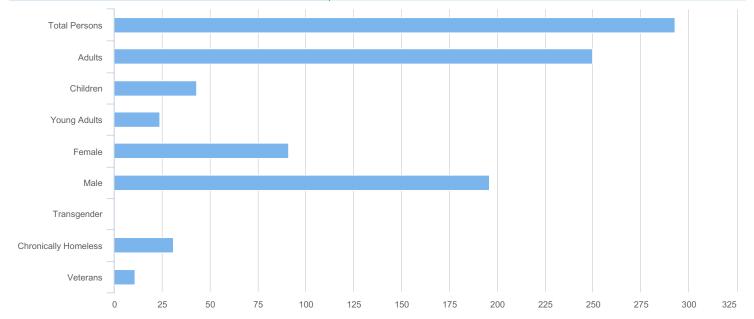

| Total Persons        | 293 |
|----------------------|-----|
| Adults (18+)         | 250 |
| Children (Under 18)  | 43  |
| Unknown Age          | 0   |
| Young Adults (18-24) | 24  |
| Female               | 91  |
| Male                 | 196 |
| Transgender          | 0   |
| Chronically Homeless | 31  |
| Veterans             | 11  |