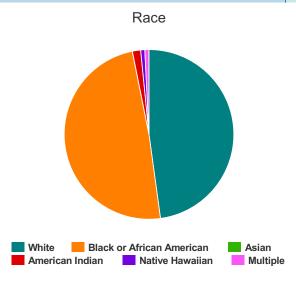

#### Race

| White                                     | 29 |
|-------------------------------------------|----|
| Black or African-American                 | 87 |
| Asian                                     | 5  |
| American Indian or Alaska Native          | 1  |
| Native Hawaiian or Other Pacific Islander | 0  |
| Multiple                                  | 7  |