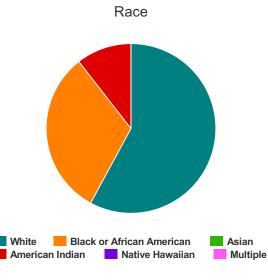

#### Race

| White                                     | 29 |
|-------------------------------------------|----|
| Black or African-American                 | 87 |
| Asian                                     | 5  |
| American Indian or Alaska Native          | 1  |
| Native Hawaiian or Other Pacific Islander | 0  |
| Multiple                                  | 7  |