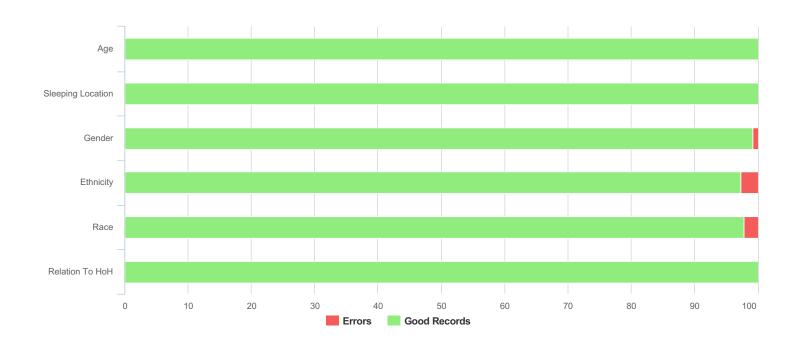

| Data Quality Checks               |    |  |
|-----------------------------------|----|--|
| Persons Missing Age Information   | 0  |  |
| Persons Missing Sleeping Location | 0  |  |
| Persons Missing Gender            | 3  |  |
| Persons Missing Ethnicity         | 11 |  |
| Persons Missing Race              | 9  |  |
| Persons Missing Relation to HoH   | 0  |  |