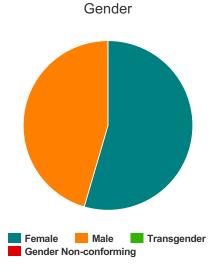

### Gender

| Female                | 112 |
|-----------------------|-----|
| Male                  | 158 |
| Transgender           | 1   |
| Gender Non-conforming | 0   |