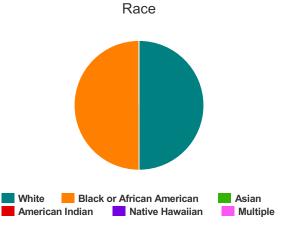

### Race

| White                                     | 122 |
|-------------------------------------------|-----|
| Black or African-American                 | 125 |
| Asian                                     | 0   |
| American Indian or Alaska Native          | 4   |
| Native Hawaiian or Other Pacific Islander | 2   |
| Multiple                                  | 9   |