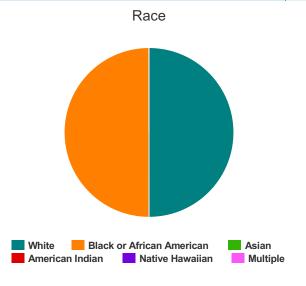

### Race

| White                                     | 122 |
|-------------------------------------------|-----|
| Black or African-American                 | 125 |
| Asian                                     | 0   |
| American Indian or Alaska Native          | 4   |
| Native Hawaiian or Other Pacific Islander | 2   |
| Multiple                                  | 9   |