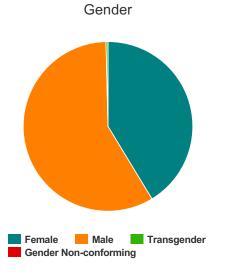

### Gender

| Female                | 112 |
|-----------------------|-----|
| Male                  | 158 |
| Transgender           | 1   |
| Gender Non-conforming | 0   |