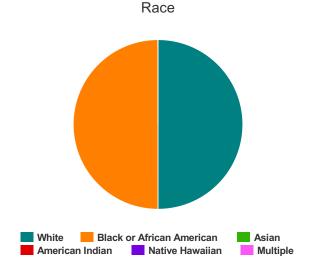

#### Race

| White                                     | 29 |
|-------------------------------------------|----|
| Black or African-American                 | 87 |
| Asian                                     | 5  |
| American Indian or Alaska Native          | 1  |
| Native Hawaiian or Other Pacific Islander | 0  |
| Multiple                                  | 7  |