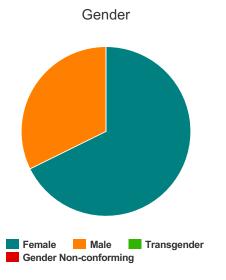

### Gender

| Female                | 86 |
|-----------------------|----|
| Male                  | 41 |
| Transgender           | 0  |
| Gender Non-conforming | 0  |