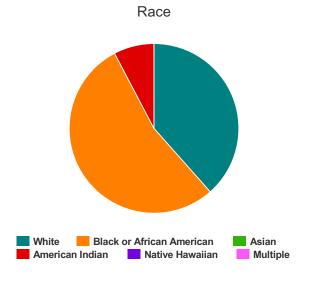

#### Race

| White                                     | 1 |
|-------------------------------------------|---|
| Black or African-American                 | 1 |
| Asian                                     | 0 |
| American Indian or Alaska Native          | 0 |
| Native Hawaiian or Other Pacific Islander | 0 |
| Multiple                                  | 0 |