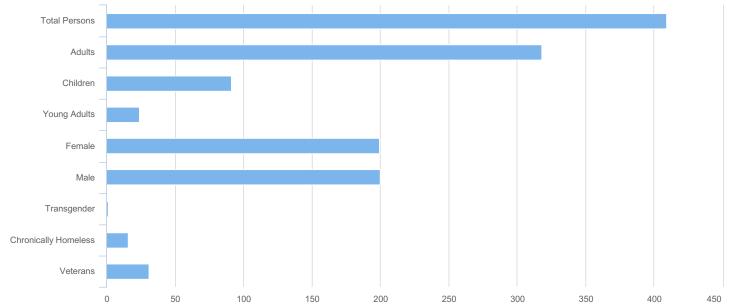

| Total Persons        | 409 |
|----------------------|-----|
| Adults (18+)         | 318 |
| Children (Under 18)  | 91  |
| Unknown Age          | 0   |
| Young Adults (18-24) | 24  |
| Female               | 199 |
| Male                 | 200 |
| Transgender          | 1   |
| Chronically Homeless | 16  |
| Veterans             | 31  |