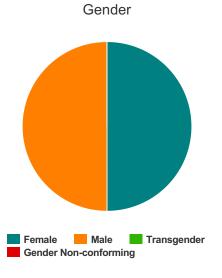

### Gender

| Female                | 86 |
|-----------------------|----|
| Male                  | 41 |
| Transgender           | 0  |
| Gender Non-conforming | 0  |