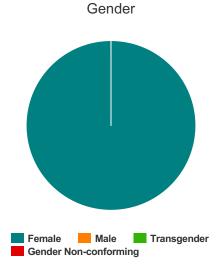

### Gender

| Female                | 2 |
|-----------------------|---|
| Male                  | 0 |
| Transgender           | 0 |
| Gender Non-conforming | 0 |