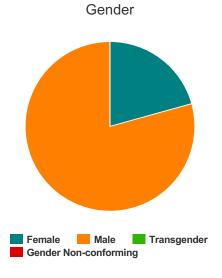

### Gender

| Female                | 86 |
|-----------------------|----|
| Male                  | 41 |
| Transgender           | 0  |
| Gender Non-conforming | 0  |