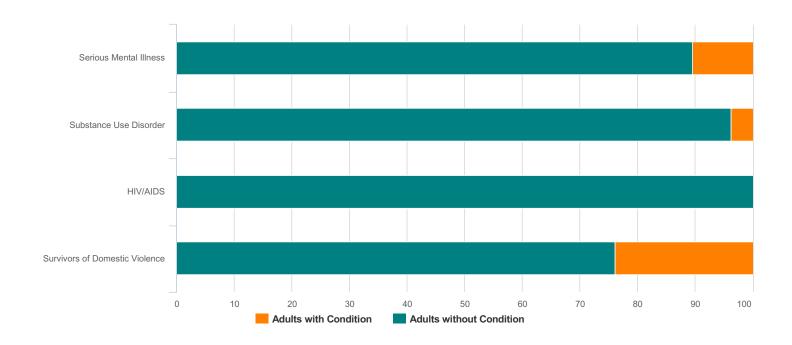

| Total Number of Households | 0 |
|----------------------------|---|
| Total Number of Persons    | 0 |

| Additional Homeless Populations (Adults Only) |    |
|-----------------------------------------------|----|
| Serious Mental Illness                        | 33 |
| Substance Use Disorder                        | 12 |
| HIV/AIDS                                      | 0  |
| Survivors of Domestic Violence (optional)     | 76 |