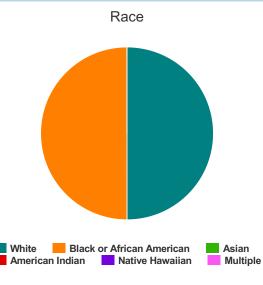

#### Race

| White                                     | 13 |
|-------------------------------------------|----|
| Black or African-American                 | 9  |
| Asian                                     | 0  |
| American Indian or Alaska Native          | 2  |
| Native Hawaiian or Other Pacific Islander | 0  |
| Multiple                                  | 2  |