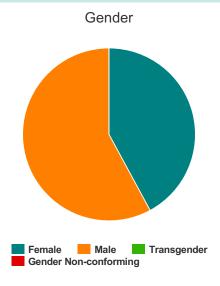

## Households with at Least one Adult and One Child

| Household | and | Person   | Breakdown  |
|-----------|-----|----------|------------|
| HUUSUHUU  | anu | i Giouii | DIGANUUWII |

| Total Number of Households     | 3  |
|--------------------------------|----|
| Total Number of Persons        | 19 |
| Number of Children (Under 18)  | 12 |
| Number of Young Adults (18-24) | 0  |
| Number of Adults (25+)         | 7  |
|                                |    |

#### Gender

| Female                | 8  |
|-----------------------|----|
| Male                  | 11 |
| Transgender           | 0  |
| Gender Non-conforming | 0  |