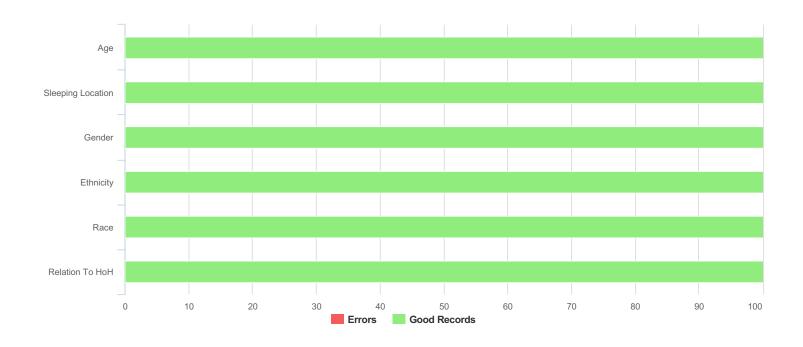

| Data Quality Checks               |   |  |
|-----------------------------------|---|--|
| Persons Missing Age Information   | 0 |  |
| Persons Missing Sleeping Location | 0 |  |
| Persons Missing Gender            | 0 |  |
| Persons Missing Ethnicity         | 0 |  |
| Persons Missing Race              | 0 |  |
| Persons Missing Relation to HoH   | 0 |  |