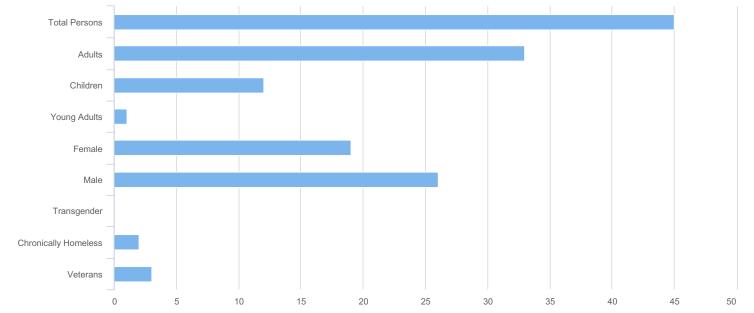

| Total Persons        | 45 |
|----------------------|----|
| Adults (18+)         | 33 |
| Children (Under 18)  | 12 |
| Unknown Age          | 0  |
| Young Adults (18-24) | 1  |
| Female               | 19 |
| Male                 | 26 |
| Transgender          | 0  |
| Chronically Homeless | 2  |
| Veterans             | 3  |