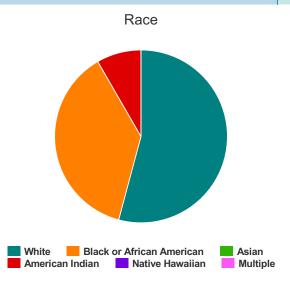

## Households with at Least one Adult and One Child

| Household | and | Person   | Breakdown  |
|-----------|-----|----------|------------|
| HUUSUHUU  | anu | i Giouii | DIGANUUWII |

| Total Number of Households     | 3  |
|--------------------------------|----|
| Total Number of Persons        | 19 |
| Number of Children (Under 18)  | 12 |
| Number of Young Adults (18-24) | 0  |
| Number of Adults (25+)         | 7  |
|                                |    |

### Ethnicity

| Non-Hispanic/Non-Latino | 12 |
|-------------------------|----|
| Hispanic/Latino         | 7  |

#### Race

| 6 |  |
|---|--|
| 6 |  |
| 0 |  |
| 0 |  |
| 0 |  |
| 0 |  |
|   |  |

| Total Number of Households | 0 |
|----------------------------|---|
| Total Number of Persons    | 0 |