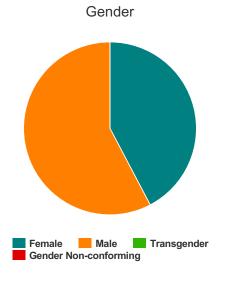

## **Households without Children**

#### Household and Person Breakdown

| Total Number of Households     | 22 |
|--------------------------------|----|
| Total Number of Persons        | 26 |
| Number of Young Adults (18-24) | 1  |
| Number of Adults (25+)         | 25 |
|                                |    |

#### Gender

| Female                | 11 |
|-----------------------|----|
| Male                  | 15 |
| Transgender           | 0  |
| Gender Non-conforming | 0  |