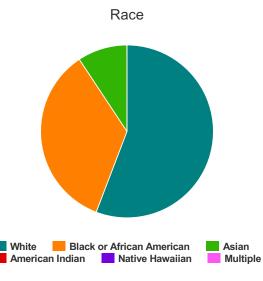

#### Race

| White                                     | 24 |
|-------------------------------------------|----|
| Black or African-American                 | 15 |
| Asian                                     | 4  |
| American Indian or Alaska Native          | 0  |
| Native Hawaiian or Other Pacific Islander | 0  |
| Multiple                                  | 0  |