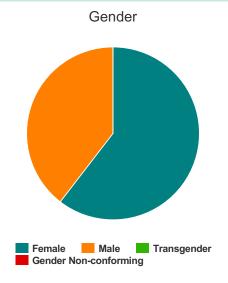

#### Gender

| Female                | 26 |
|-----------------------|----|
| Male                  | 17 |
| Transgender           | 0  |
| Gender Non-conforming | 0  |