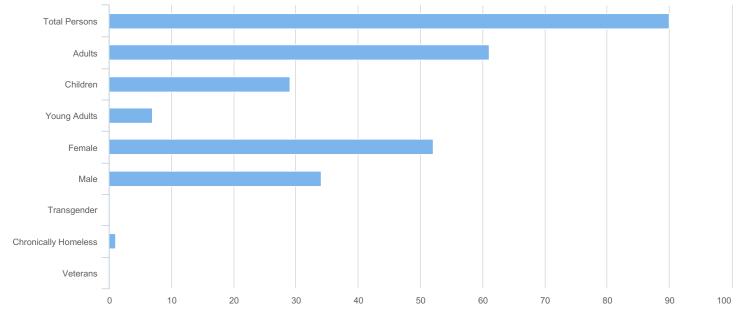

| Total Persons        | 90 |
|----------------------|----|
| Adults (18+)         | 61 |
| Children (Under 18)  | 29 |
| Unknown Age          | 0  |
| Young Adults (18-24) | 7  |
| Female               | 52 |
| Male                 | 34 |
| Transgender          | 0  |
| Chronically Homeless | 1  |
| Veterans             | 0  |