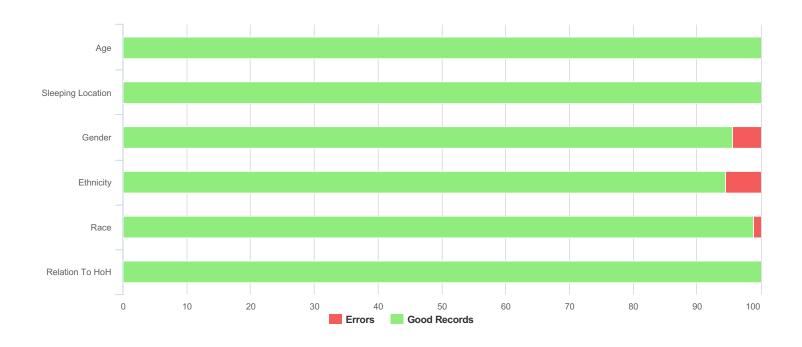

| Data Quality Checks               |   |  |
|-----------------------------------|---|--|
| Persons Missing Age Information   | 0 |  |
| Persons Missing Sleeping Location | 0 |  |
| Persons Missing Gender            | 4 |  |
| Persons Missing Ethnicity         | 5 |  |
| Persons Missing Race              | 1 |  |
| Persons Missing Relation to HoH   | 0 |  |