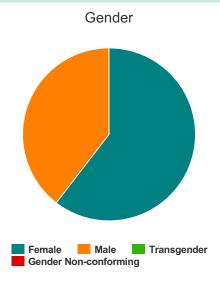

#### Gender

| Female                | 26 |
|-----------------------|----|
| Male                  | 17 |
| Transgender           | 0  |
| Gender Non-conforming | 0  |