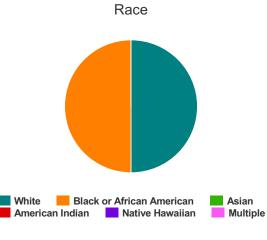

#### Race

| White                                     | 24 |
|-------------------------------------------|----|
| Black or African-American                 | 15 |
| Asian                                     | 4  |
| American Indian or Alaska Native          | 0  |
| Native Hawaiian or Other Pacific Islander | 0  |
| Multiple                                  | 0  |