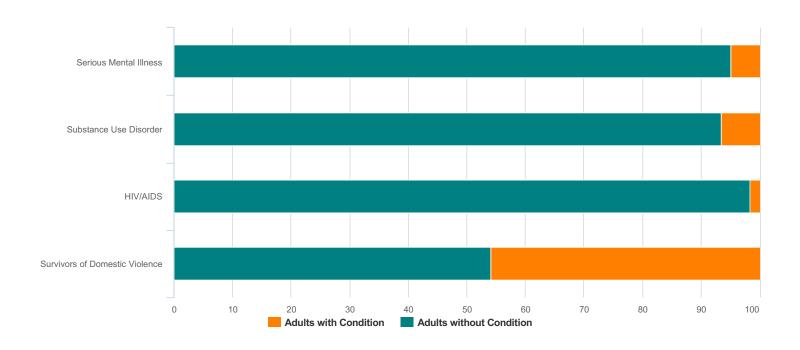

| Total Number of Households | 0 |
|----------------------------|---|
| Total Number of Persons    | 0 |

| Additional Homeless Populations (Adults Only) |    |  |
|-----------------------------------------------|----|--|
| Serious Mental Illness                        | 3  |  |
| Substance Use Disorder                        | 4  |  |
| HIV/AIDS                                      | 1  |  |
| Survivors of Domestic Violence (optional)     | 28 |  |