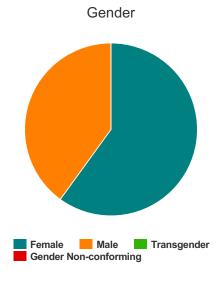

#### Gender

| Female                | 26 |
|-----------------------|----|
| Male                  | 17 |
| Transgender           | 0  |
| Gender Non-conforming | 0  |