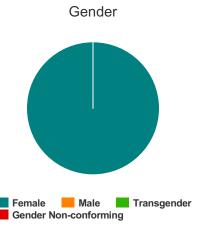

#### Gender

| Female                | 26 |
|-----------------------|----|
| Male                  | 17 |
| Transgender           | 0  |
| Gender Non-conforming | 0  |