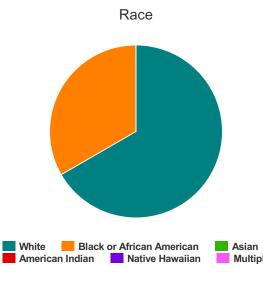

#### Race

| White                                     | 24 |
|-------------------------------------------|----|
| Black or African-American                 | 13 |
| Asian                                     | 0  |
| American Indian or Alaska Native          | 0  |
| Native Hawaiian or Other Pacific Islander | 0  |
| Multiple                                  | 5  |