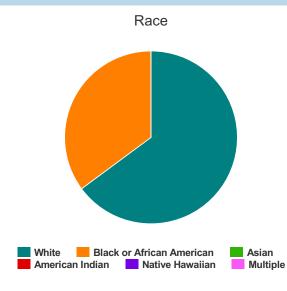

#### Race

| White                                     | 24 |
|-------------------------------------------|----|
| Black or African-American                 | 15 |
| Asian                                     | 4  |
| American Indian or Alaska Native          | 0  |
| Native Hawaiian or Other Pacific Islander | 0  |
| Multiple                                  | 0  |