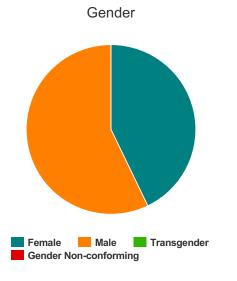

| Total Persons        | 85 |
|----------------------|----|
| Adults (18+)         | 65 |
| Children (Under 18)  | 20 |
| Unknown Age          | 0  |
| Young Adults (18-24) | 5  |
| Female               | 33 |
| Male                 | 42 |
| Transgender          | 0  |
| Chronically Homeless | 7  |
| Veterans             | 1  |

### Gender

| Female                | 12 |
|-----------------------|----|
| Male                  | 10 |
| Transgender           | 0  |
| Gender Non-conforming | 0  |