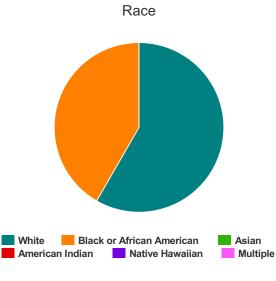

#### Race

| White                                     | 14 |
|-------------------------------------------|----|
| Black or African-American                 | 10 |
| Asian                                     | 0  |
| American Indian or Alaska Native          | 0  |
| Native Hawaiian or Other Pacific Islander | 0  |
| Multiple                                  | 1  |