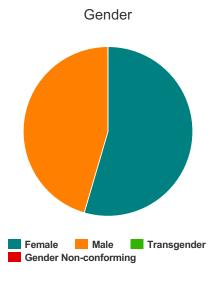

| Total Persons        | 85 |
|----------------------|----|
| Adults (18+)         | 65 |
| Children (Under 18)  | 20 |
| Unknown Age          | 0  |
| Young Adults (18-24) | 5  |
| Female               | 33 |
| Male                 | 42 |
| Transgender          | 0  |
| Chronically Homeless | 7  |
| Veterans             | 1  |

### Gender

| Female                | 12 |
|-----------------------|----|
| Male                  | 10 |
| Transgender           | 0  |
| Gender Non-conforming | 0  |