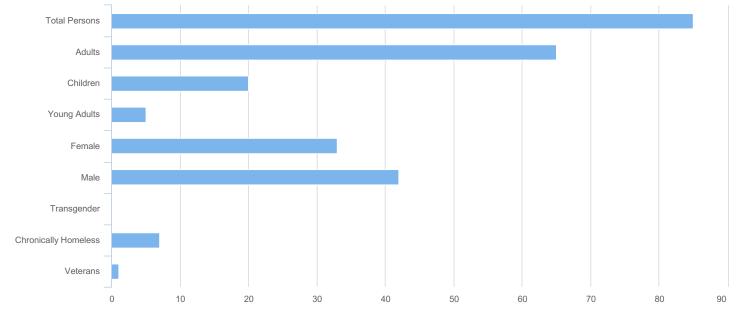

| Total Persons        | 85 |
|----------------------|----|
| Adults (18+)         | 65 |
| Children (Under 18)  | 20 |
| Unknown Age          | 0  |
| Young Adults (18-24) | 5  |
| Female               | 33 |
| Male                 | 42 |
| Transgender          | 0  |
| Chronically Homeless | 7  |
| Veterans             | 1  |