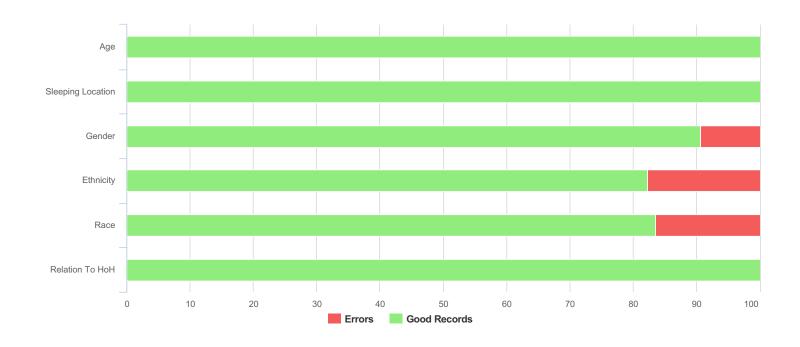

| Data Quality Checks               |    |  |
|-----------------------------------|----|--|
| Persons Missing Age Information   | 0  |  |
| Persons Missing Sleeping Location | 0  |  |
| Persons Missing Gender            | 8  |  |
| Persons Missing Ethnicity         | 15 |  |
| Persons Missing Race              | 14 |  |
| Persons Missing Relation to HoH   | 0  |  |