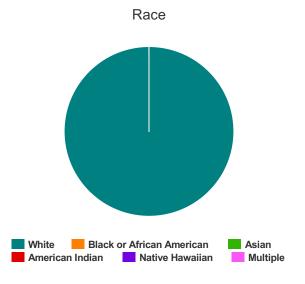

#### Race

| White                                     | 40 |
|-------------------------------------------|----|
| Black or African-American                 | 1  |
| Asian                                     | 0  |
| American Indian or Alaska Native          | 1  |
| Native Hawaiian or Other Pacific Islander | 0  |
| Multiple                                  | 1  |