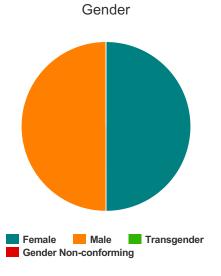

### Gender

| Female                | 12 |
|-----------------------|----|
| Male                  | 10 |
| Transgender           | 0  |
| Gender Non-conforming | 0  |

### Ethnicity

| Non-Hispanic/Non-Latino | 4  |
|-------------------------|----|
| Hispanic/Latino         | 12 |

#### Race

| White                                     | 14 |
|-------------------------------------------|----|
| Black or African-American                 | 10 |
| Asian                                     | 0  |
| American Indian or Alaska Native          | 0  |
| Native Hawaiian or Other Pacific Islander | 0  |
| Multiple                                  | 1  |