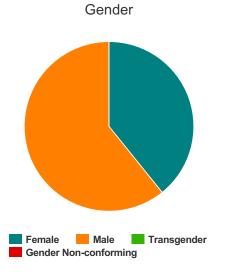

#### Gender

| Female                | 20 |
|-----------------------|----|
| Male                  | 31 |
| Transgender           | 0  |
| Gender Non-conforming | 0  |