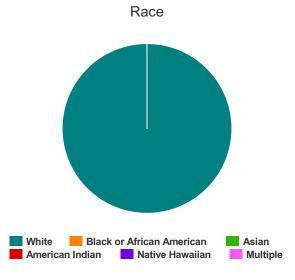

#### Race

| White                                     | 6 |
|-------------------------------------------|---|
| Black or African-American                 | 0 |
| Asian                                     | 0 |
| American Indian or Alaska Native          | 0 |
| Native Hawaiian or Other Pacific Islander | 0 |
| Multiple                                  | 1 |