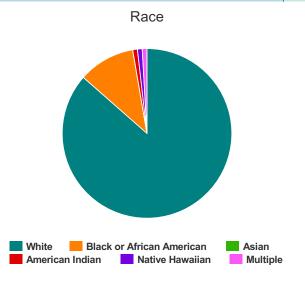

### Race

| White                                     | 288 |
|-------------------------------------------|-----|
| Black or African-American                 | 36  |
| Asian                                     | 0   |
| American Indian or Alaska Native          | 3   |
| Native Hawaiian or Other Pacific Islander | 3   |
| Multiple                                  | 7   |