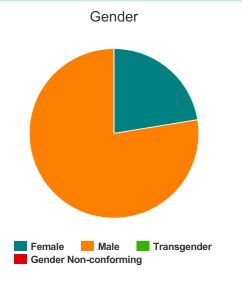

#### Gender

| Female                | 76  |
|-----------------------|-----|
| Male                  | 263 |
| Transgender           | 0   |
| Gender Non-conforming | 0   |