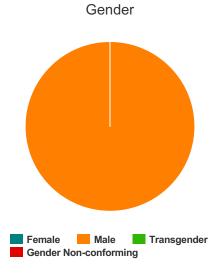

#### Gender

| Female                | 0  |
|-----------------------|----|
| Male                  | 12 |
| Transgender           | 0  |
| Gender Non-conforming | 0  |