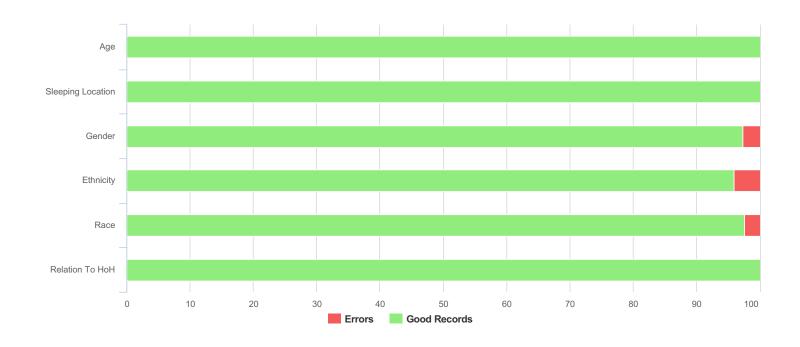

| Data Quality Checks               |    |  |
|-----------------------------------|----|--|
| Persons Missing Age Information   | 0  |  |
| Persons Missing Sleeping Location | 0  |  |
| Persons Missing Gender            | 10 |  |
| Persons Missing Ethnicity         | 15 |  |
| Persons Missing Race              | 9  |  |
| Persons Missing Relation to HoH   | 0  |  |