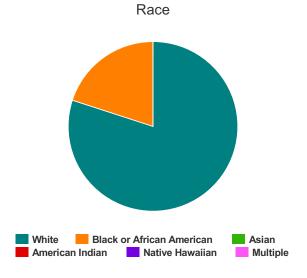

#### Race

| White                                     | 8 |
|-------------------------------------------|---|
| Black or African-American                 | 2 |
| Asian                                     | 0 |
| American Indian or Alaska Native          | 0 |
| Native Hawaiian or Other Pacific Islander | 0 |
| Multiple                                  | 1 |