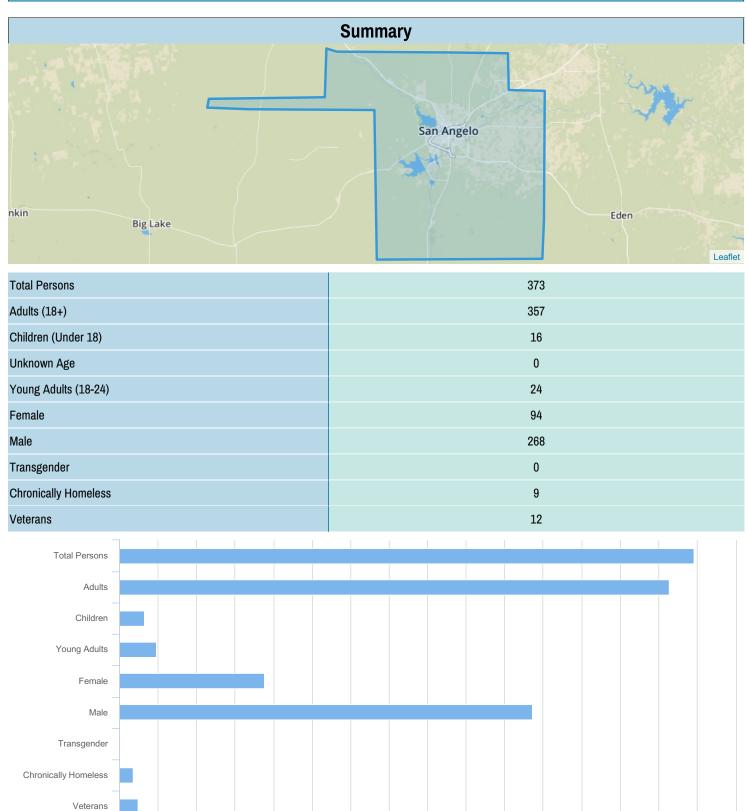

## Simtech Solutions, inc.

| Count:      | Texas Balance of State 2019 PIT Count | Geography:  | Tom Green          |
|-------------|---------------------------------------|-------------|--------------------|
| Created by: | ortega,marissa                        | Created on: | 02/13/2019 4:26 PM |

## **All Households**