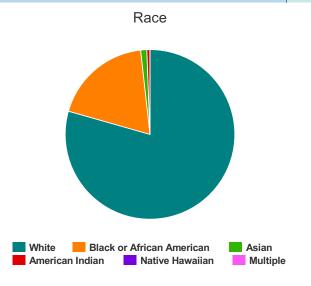

#### Race

| White                                     | 135 |
|-------------------------------------------|-----|
| Black or African-American                 | 32  |
| Asian                                     | 2   |
| American Indian or Alaska Native          | 1   |
| Native Hawaiian or Other Pacific Islander | 0   |
| Multiple                                  | 9   |