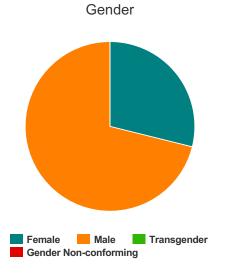

## **Veteran Households without Children**

| Household | and Person | Broakdown  |
|-----------|------------|------------|
| Household | and Person | DIERKUUWII |

| Total Number of Households | 7 |  |
|----------------------------|---|--|
| Total Number of Persons    | 8 |  |
| Total Number of Veterans   | 7 |  |
| Gender                     |   |  |
| Female                     | 0 |  |