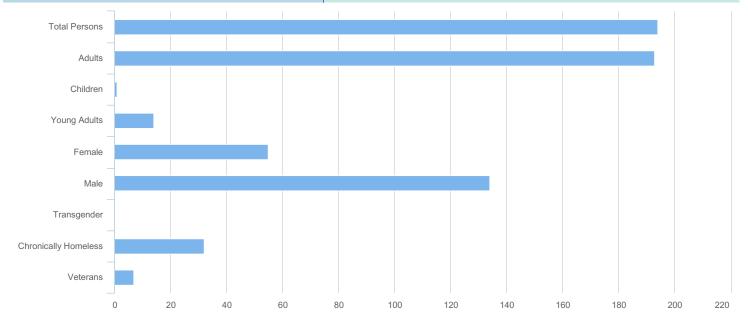

| Total Persons        | 194 |
|----------------------|-----|
| Adults (18+)         | 193 |
| Children (Under 18)  | 1   |
| Unknown Age          | 0   |
| Young Adults (18-24) | 14  |
| Female               | 55  |
| Male                 | 134 |
| Transgender          | 0   |
| Chronically Homeless | 32  |
| Veterans             | 7   |