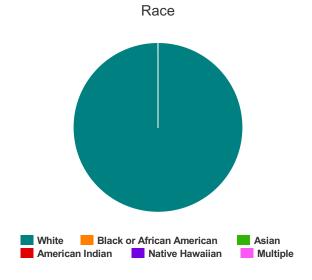

#### Race

| White                                     | 7 |
|-------------------------------------------|---|
| Black or African-American                 | 0 |
| Asian                                     | 0 |
| American Indian or Alaska Native          | 0 |
| Native Hawaiian or Other Pacific Islander | 0 |
| Multiple                                  | 0 |