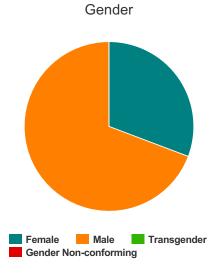

#### Gender

| Female                | 54  |
|-----------------------|-----|
| Male                  | 133 |
| Transgender           | 0   |
| Gender Non-conforming | 0   |