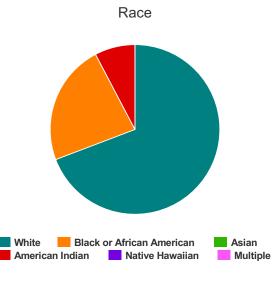

#### Race

| White                                     | 135 |
|-------------------------------------------|-----|
| Black or African-American                 | 32  |
| Asian                                     | 2   |
| American Indian or Alaska Native          | 1   |
| Native Hawaiian or Other Pacific Islander | 0   |
| Multiple                                  | 9   |