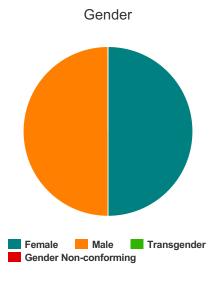

#### Gender

| Female                | 54  |
|-----------------------|-----|
| Male                  | 133 |
| Transgender           | 0   |
| Gender Non-conforming | 0   |