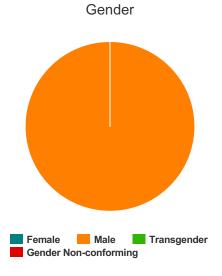

#### Gender

| Female                | 1 |
|-----------------------|---|
| Male                  | 1 |
| Transgender           | 0 |
| Gender Non-conforming | 0 |