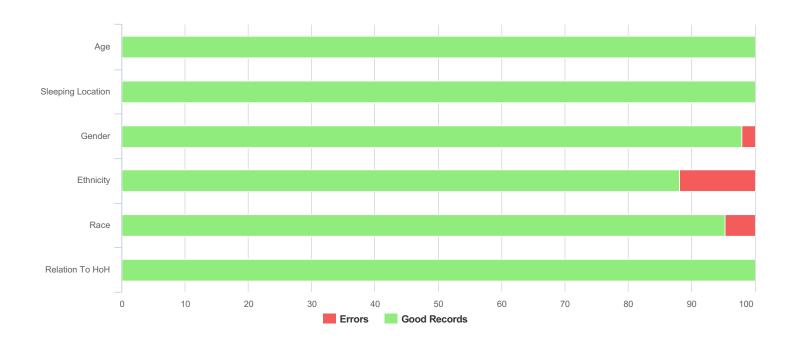

| Data Quality Checks               |    |  |
|-----------------------------------|----|--|
| Persons Missing Age Information   | 0  |  |
| Persons Missing Sleeping Location | 0  |  |
| Persons Missing Gender            | 4  |  |
| Persons Missing Ethnicity         | 23 |  |
| Persons Missing Race              | 9  |  |
| Persons Missing Relation to HoH   | 0  |  |