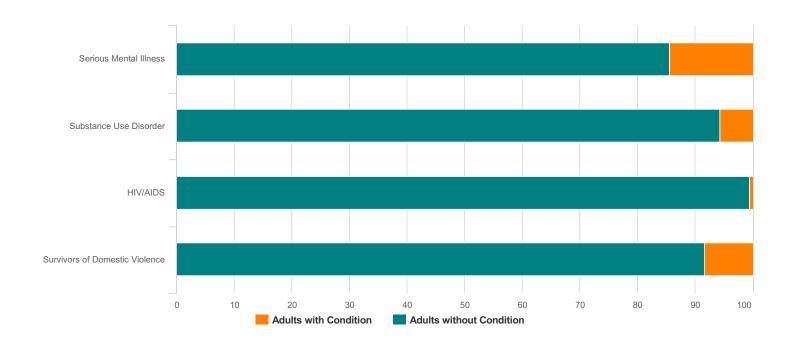

| Additional Homeless Populations (Adults Only) |    |  |
|-----------------------------------------------|----|--|
| Serious Mental Illness                        | 28 |  |
| Substance Use Disorder                        | 11 |  |
| HIV/AIDS                                      | 1  |  |
| Survivors of Domestic Violence (optional)     | 16 |  |