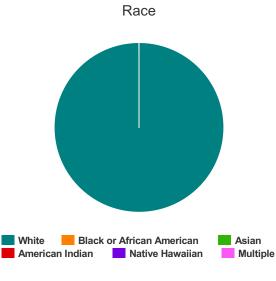

#### Race

| White                                     | 135 |
|-------------------------------------------|-----|
| Black or African-American                 | 32  |
| Asian                                     | 2   |
| American Indian or Alaska Native          | 1   |
| Native Hawaiian or Other Pacific Islander | 0   |
| Multiple                                  | 9   |