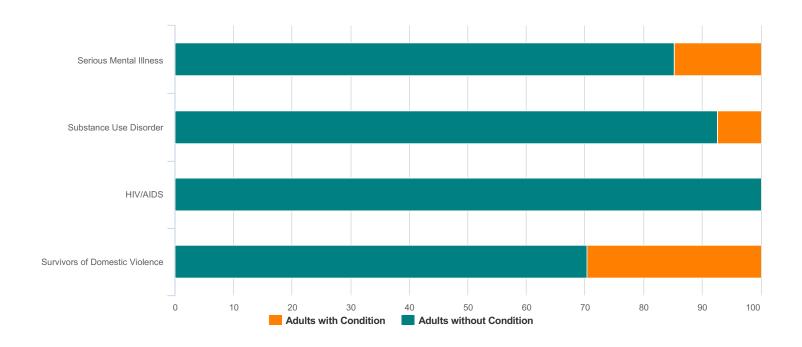

| Total Number of Households | 0 |
|----------------------------|---|
| Total Number of Persons    | 0 |

| Additional Homeless Populations (Adults Only) |   |
|-----------------------------------------------|---|
| Serious Mental Illness                        | 4 |
| Substance Use Disorder                        | 2 |
| HIV/AIDS                                      | 0 |
| Survivors of Domestic Violence (optional)     | 8 |