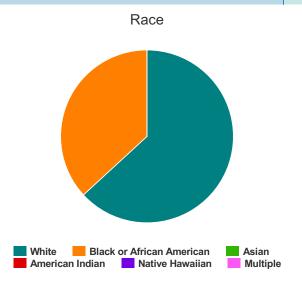

#### Race

| White                                     | 6 |
|-------------------------------------------|---|
| Black or African-American                 | 7 |
| Asian                                     | 0 |
| American Indian or Alaska Native          | 0 |
| Native Hawaiian or Other Pacific Islander | 0 |
| Multiple                                  | 0 |

#### Race

| White                                     | 12 |
|-------------------------------------------|----|
| Black or African-American                 | 7  |
| Asian                                     | 0  |
| American Indian or Alaska Native          | 0  |
| Native Hawaiian or Other Pacific Islander | 0  |
| Multiple                                  | 0  |