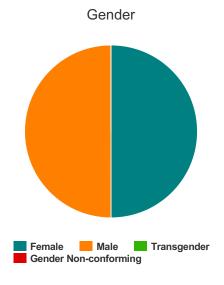

#### Gender

| Female                | 7  |
|-----------------------|----|
| Male                  | 11 |
| Transgender           | 0  |
| Gender Non-conforming | 0  |