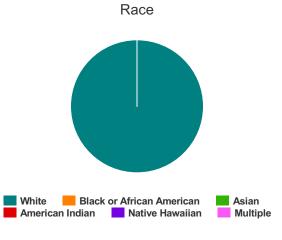

#### Race

| White                                     | 12 |
|-------------------------------------------|----|
| Black or African-American                 | 7  |
| Asian                                     | 0  |
| American Indian or Alaska Native          | 0  |
| Native Hawaiian or Other Pacific Islander | 0  |
| Multiple                                  | 0  |