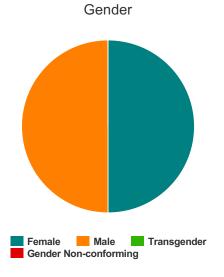

#### Gender

| Female                | 12 |
|-----------------------|----|
| Male                  | 3  |
| Transgender           | 0  |
| Gender Non-conforming | 0  |