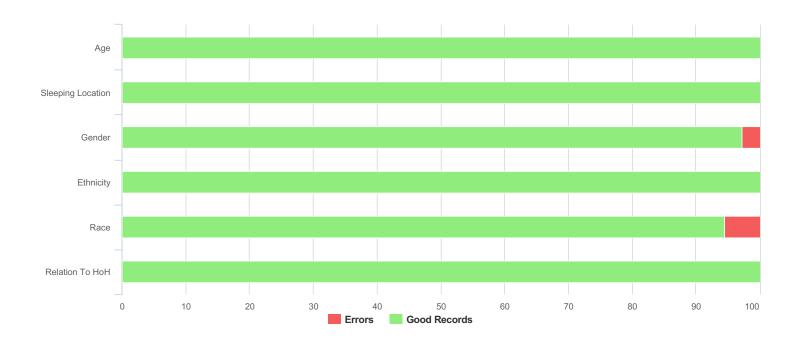

| Data Quality Checks               |   |  |
|-----------------------------------|---|--|
| Persons Missing Age Information   | 0 |  |
| Persons Missing Sleeping Location | 0 |  |
| Persons Missing Gender            | 1 |  |
| Persons Missing Ethnicity         | 0 |  |
| Persons Missing Race              | 2 |  |
| Persons Missing Relation to HoH   | 0 |  |