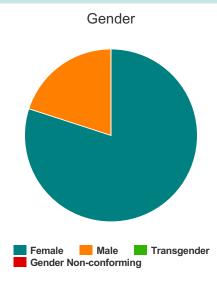

#### Gender

| Female                | 12 |
|-----------------------|----|
| Male                  | 3  |
| Transgender           | 0  |
| Gender Non-conforming | 0  |

#### Race

| White                                     | 6 |
|-------------------------------------------|---|
| Black or African-American                 | 7 |
| Asian                                     | 0 |
| American Indian or Alaska Native          | 0 |
| Native Hawaiian or Other Pacific Islander | 0 |
| Multiple                                  | 0 |