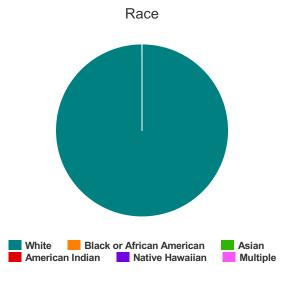

#### Race

| White                                     | 12 |
|-------------------------------------------|----|
| Black or African-American                 | 7  |
| Asian                                     | 0  |
| American Indian or Alaska Native          | 0  |
| Native Hawaiian or Other Pacific Islander | 0  |
| Multiple                                  | 0  |