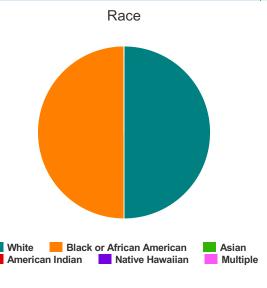

#### Race

| White                                     | 6 |
|-------------------------------------------|---|
| Black or African-American                 | 7 |
| Asian                                     | 0 |
| American Indian or Alaska Native          | 0 |
| Native Hawaiian or Other Pacific Islander | 0 |
| Multiple                                  | 0 |