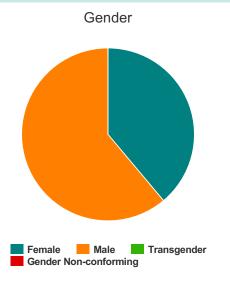

#### Gender

| Female                | 7  |
|-----------------------|----|
| Male                  | 11 |
| Transgender           | 0  |
| Gender Non-conforming | 0  |