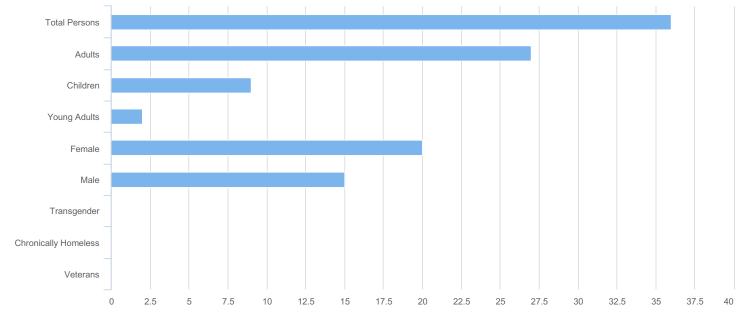

| Total Persons        | 36 |
|----------------------|----|
| Adults (18+)         | 27 |
| Children (Under 18)  | 9  |
| Unknown Age          | 0  |
| Young Adults (18-24) | 2  |
| Female               | 20 |
| Male                 | 15 |
| Transgender          | 0  |
| Chronically Homeless | 0  |
| Veterans             | 0  |