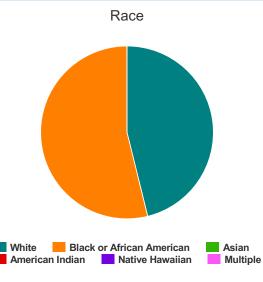

#### Race

| White                                     | 6 |
|-------------------------------------------|---|
| Black or African-American                 | 7 |
| Asian                                     | 0 |
| American Indian or Alaska Native          | 0 |
| Native Hawaiian or Other Pacific Islander | 0 |
| Multiple                                  | 0 |