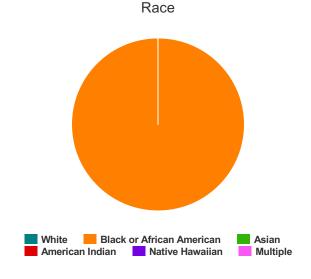

#### Race

| White                                     | 17 |
|-------------------------------------------|----|
| Black or African-American                 | 71 |
| Asian                                     | 0  |
| American Indian or Alaska Native          | 0  |
| Native Hawaiian or Other Pacific Islander | 0  |
| Multiple                                  | 0  |