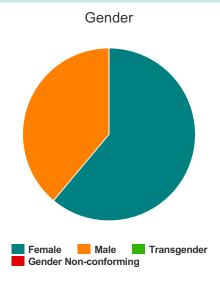

### Gender

| Female                | 55 |
|-----------------------|----|
| Male                  | 35 |
| Transgender           | 0  |
| Gender Non-conforming | 0  |