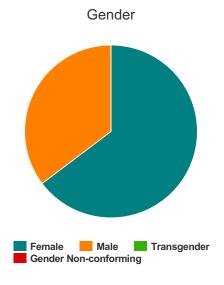

### Gender

| Female                | 81  |
|-----------------------|-----|
| Male                  | 124 |
| Transgender           | 0   |
| Gender Non-conforming | 1   |