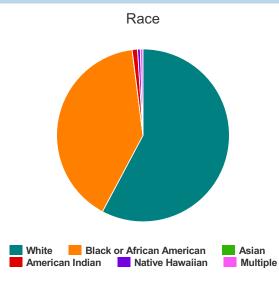

#### Race

| White                                     | 17 |
|-------------------------------------------|----|
| Black or African-American                 | 71 |
| Asian                                     | 0  |
| American Indian or Alaska Native          | 0  |
| Native Hawaiian or Other Pacific Islander | 0  |
| Multiple                                  | 0  |