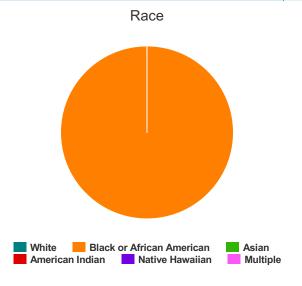

### Race

| White                                     | 115 |
|-------------------------------------------|-----|
| Black or African-American                 | 80  |
| Asian                                     | 0   |
| American Indian or Alaska Native          | 2   |
| Native Hawaiian or Other Pacific Islander | 1   |
| Multiple                                  | 5   |