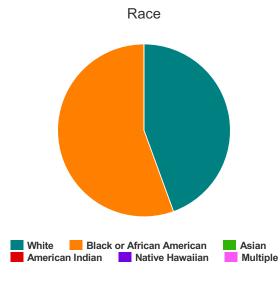

### Race

| White                                     | 115 |
|-------------------------------------------|-----|
| Black or African-American                 | 80  |
| Asian                                     | 0   |
| American Indian or Alaska Native          | 2   |
| Native Hawaiian or Other Pacific Islander | 1   |
| Multiple                                  | 5   |