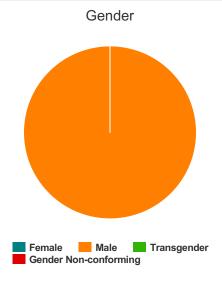

### Gender

| Female                | 55 |
|-----------------------|----|
| Male                  | 35 |
| Transgender           | 0  |
| Gender Non-conforming | 0  |