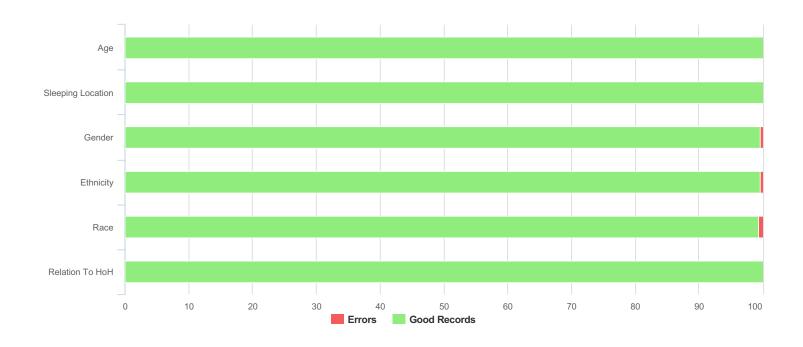

| Data Quality Checks               |   |  |
|-----------------------------------|---|--|
| Persons Missing Age Information   | 0 |  |
| Persons Missing Sleeping Location | 0 |  |
| Persons Missing Gender            | 1 |  |
| Persons Missing Ethnicity         | 1 |  |
| Persons Missing Race              | 2 |  |
| Persons Missing Relation to HoH   | 0 |  |