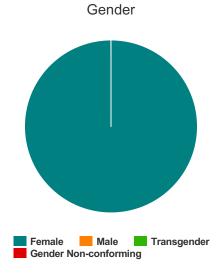

#### Gender

| Female                | 2 |
|-----------------------|---|
| Male                  | 2 |
| Transgender           | 0 |
| Gender Non-conforming | 0 |