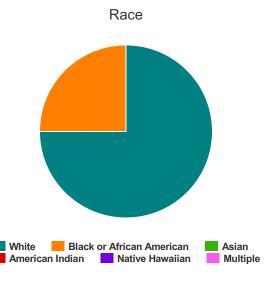

#### Race

| White                                     | 17 |
|-------------------------------------------|----|
| Black or African-American                 | 71 |
| Asian                                     | 0  |
| American Indian or Alaska Native          | 0  |
| Native Hawaiian or Other Pacific Islander | 0  |
| Multiple                                  | 0  |