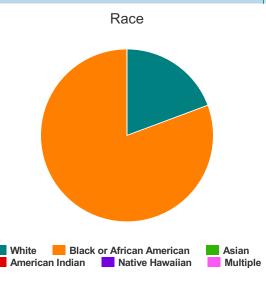

#### Race

| White                                     | 17 |
|-------------------------------------------|----|
| Black or African-American                 | 71 |
| Asian                                     | 0  |
| American Indian or Alaska Native          | 0  |
| Native Hawaiian or Other Pacific Islander | 0  |
| Multiple                                  | 0  |