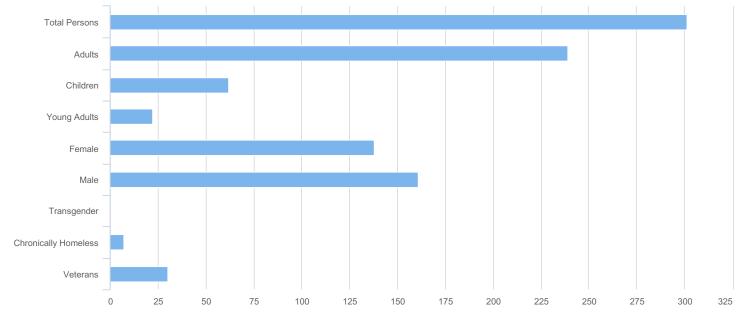

| Total Persons        | 301 |
|----------------------|-----|
| Adults (18+)         | 239 |
| Children (Under 18)  | 62  |
| Unknown Age          | 0   |
| Young Adults (18-24) | 22  |
| Female               | 138 |
| Male                 | 161 |
| Transgender          | 0   |
| Chronically Homeless | 7   |
| Veterans             | 30  |