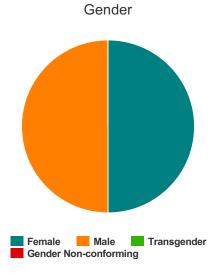

### Gender

| Female                | 55 |
|-----------------------|----|
| Male                  | 35 |
| Transgender           | 0  |
| Gender Non-conforming | 0  |