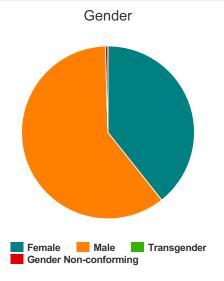

### Gender

| Female                | 81  |
|-----------------------|-----|
| Male                  | 124 |
| Transgender           | 0   |
| Gender Non-conforming | 1   |