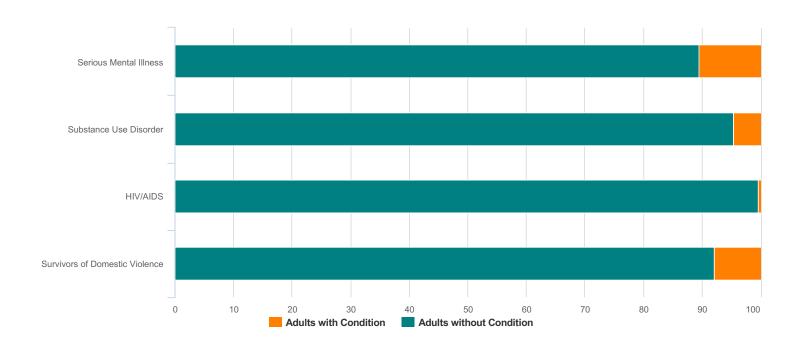

| Total Number of Households | 0 |
|----------------------------|---|
| Total Number of Persons    | 0 |

| Additional Homeless Populations (Adults Only) |    |
|-----------------------------------------------|----|
| Serious Mental Illness                        | 25 |
| Substance Use Disorder                        | 11 |
| HIV/AIDS                                      | 1  |
| Survivors of Domestic Violence (optional)     | 19 |