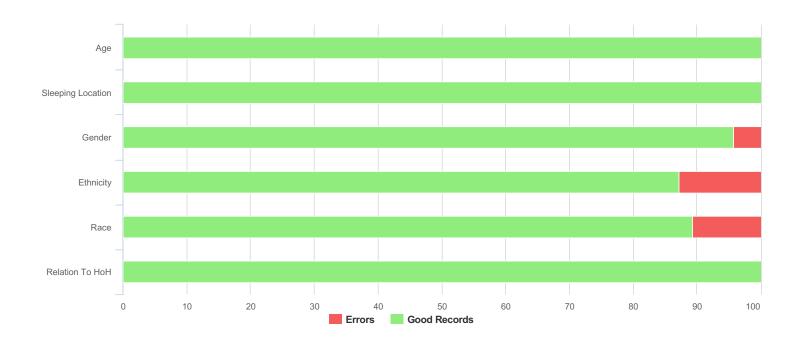

| Data Quality Checks               |   |  |
|-----------------------------------|---|--|
| Persons Missing Age Information   | 0 |  |
| Persons Missing Sleeping Location | 0 |  |
| Persons Missing Gender            | 2 |  |
| Persons Missing Ethnicity         | 6 |  |
| Persons Missing Race              | 5 |  |
| Persons Missing Relation to HoH   | 0 |  |