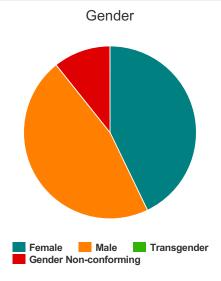

#### Gender

| Female                | 12 |
|-----------------------|----|
| Male                  | 13 |
| Transgender           | 0  |
| Gender Non-conforming | 3  |