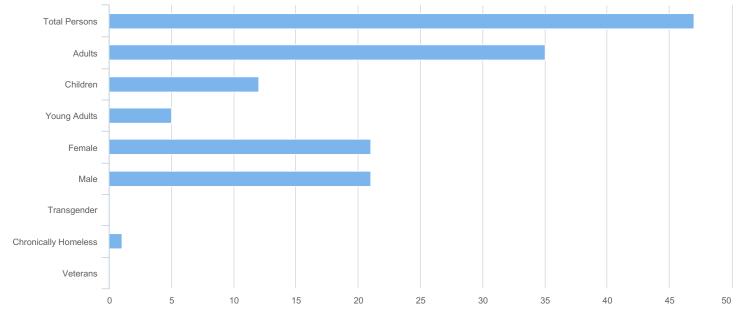

| Total Persons        | 47 |
|----------------------|----|
| Adults (18+)         | 35 |
| Children (Under 18)  | 12 |
| Unknown Age          | 0  |
| Young Adults (18-24) | 5  |
| Female               | 21 |
| Male                 | 21 |
| Transgender          | 0  |
| Chronically Homeless | 1  |
| Veterans             | 0  |