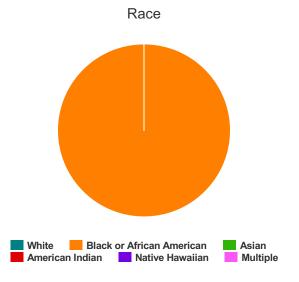

#### Race

| White                                     | 13 |
|-------------------------------------------|----|
| Black or African-American                 | 12 |
| Asian                                     | 0  |
| American Indian or Alaska Native          | 0  |
| Native Hawaiian or Other Pacific Islander | 0  |
| Multiple                                  | 0  |