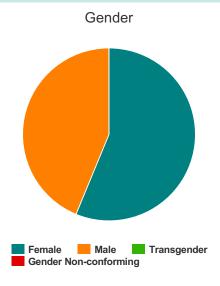

#### Gender

| Female                | 9 |
|-----------------------|---|
| Male                  | 7 |
| Transgender           | 0 |
| Gender Non-conforming | 0 |