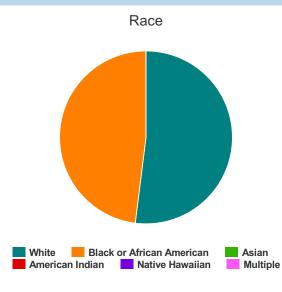

#### Race

| White                                     | 9 |
|-------------------------------------------|---|
| Black or African-American                 | 5 |
| Asian                                     | 0 |
| American Indian or Alaska Native          | 0 |
| Native Hawaiian or Other Pacific Islander | 0 |
| Multiple                                  | 1 |