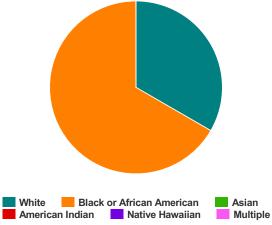

### Households without Children

| Household and Person Breakdown            |     |  |
|-------------------------------------------|-----|--|
| Total Number of Households                | 140 |  |
| Total Number of Persons                   | 140 |  |
| Number of Young Adults (18-24)            | 16  |  |
| Number of Adults (25+)                    | 124 |  |
| Gender                                    |     |  |
| Female                                    | 44  |  |
| Male                                      | 90  |  |
| Transgender                               | 0   |  |
| Gender Non-conforming                     | 0   |  |
| Ethnicity                                 |     |  |
| Non-Hispanic/Non-Latino                   | 94  |  |
| Hispanic/Latino                           | 22  |  |
| Race                                      |     |  |
| White                                     | 81  |  |
| Black or African-American                 | 32  |  |
| Asian                                     | 2   |  |
| American Indian or Alaska Native          | 1   |  |
| Native Hawaiian or Other Pacific Islander | 0   |  |
| Multiple                                  | 10  |  |
|                                           |     |  |