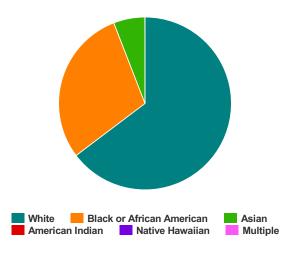

### Households with at Least one Adult and One Child

| Household and Person Breakdown            |        |
|-------------------------------------------|--------|
| Total Number of Households                | 11     |
| Total Number of Persons                   | 47     |
| Number of Children (Under 18)             | 33     |
| Number of Young Adults (18-24)            | 3      |
| Number of Adults (25+)                    | 11     |
| Gender                                    |        |
| Female                                    | 27     |
| Male                                      | 20     |
| Transgender                               | 0      |
| Gender Non-conforming                     | 0      |
| Ethnicity                                 |        |
| Non-Hispanic/Non-Latino                   | 34     |
| Hispanic/Latino                           | 13     |
| Race                                      |        |
| White                                     | 21     |
| Black or African-American                 | 20     |
| Asian                                     | 0      |
| American Indian or Alaska Native          | 0      |
| Native Hawaiian or Other Pacific Islander | 0      |
| Multiple                                  | 0      |
| Chronically Homeless                      |        |
| Total Number of Households                | 0      |
| Total Number of Persons                   | 0      |
| Race                                      | Gender |
|                                           |        |