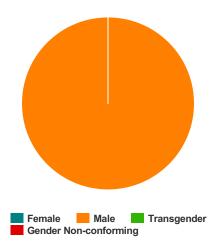

# Households with Only Children

| Household and Person Breakdown            |   |  |
|-------------------------------------------|---|--|
| Total Number of Households                | 3 |  |
| Total Number of Children                  | 3 |  |
| Gender                                    |   |  |
| Female                                    | 1 |  |
| Male                                      | 2 |  |
| Transgender                               | 0 |  |
| Gender Non-conforming                     | 0 |  |
| Ethnicity                                 |   |  |
| Non-Hispanic/Non-Latino                   | 2 |  |
| Hispanic/Latino                           | 1 |  |
| Race                                      |   |  |
| White                                     | 3 |  |
| Black or African-American                 | 0 |  |
| Asian                                     | 0 |  |
| American Indian or Alaska Native          | 0 |  |
| Native Hawaiian or Other Pacific Islander | 0 |  |
| Multiple                                  | 0 |  |