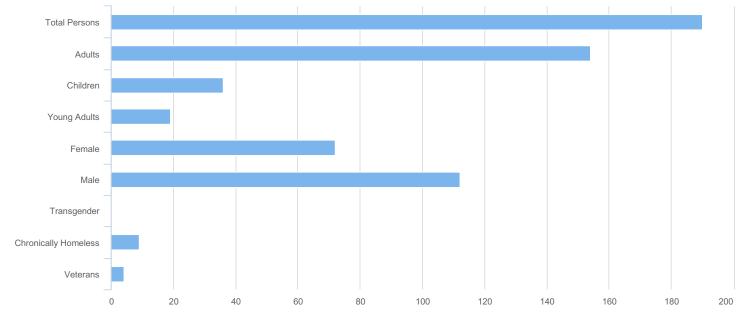

| Total Persons        | 190 |
|----------------------|-----|
| Adults (18+)         | 154 |
| Children (Under 18)  | 36  |
| Unknown Age          | 0   |
| Young Adults (18-24) | 19  |
| Female               | 72  |
| Male                 | 112 |
| Transgender          | 0   |
| Chronically Homeless | 9   |
| Veterans             | 4   |