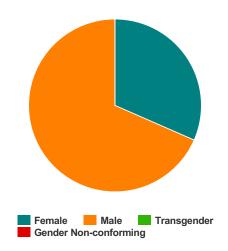

### Households with at Least one Adult and One Child

| Household and Person Breakdown            |        |
|-------------------------------------------|--------|
| Total Number of Households                | 11     |
| Total Number of Persons                   | 47     |
| Number of Children (Under 18)             | 33     |
| Number of Young Adults (18-24)            | 3      |
| Number of Adults (25+)                    | 11     |
| Gender                                    |        |
| Female                                    | 27     |
| Male                                      | 20     |
| Transgender                               | 0      |
| Gender Non-conforming                     | 0      |
| Ethnicity                                 |        |
| Non-Hispanic/Non-Latino                   | 34     |
| Hispanic/Latino                           | 13     |
| Race                                      |        |
| White                                     | 21     |
| Black or African-American                 | 20     |
| Asian                                     | 0      |
| American Indian or Alaska Native          | 0      |
| Native Hawaiian or Other Pacific Islander | 0      |
| Multiple                                  | 0      |
| Chronically Homeless                      |        |
| Total Number of Households                | 0      |
| Total Number of Persons                   | 0      |
| Race                                      | Gender |
|                                           |        |