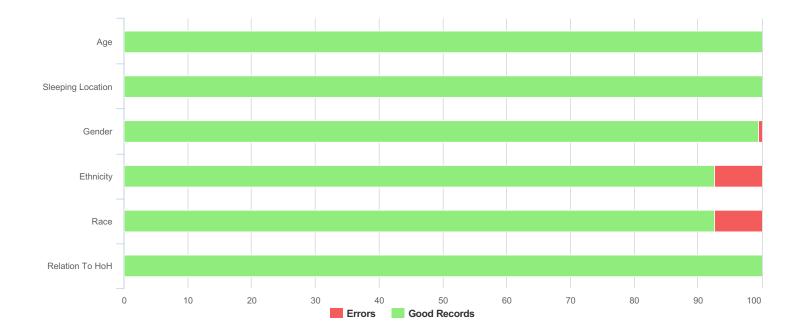

| Data Quality Checks               |    |
|-----------------------------------|----|
| Persons Missing Age Information   | 0  |
| Persons Missing Sleeping Location | 0  |
| Persons Missing Gender            | 1  |
| Persons Missing Ethnicity         | 14 |
| Persons Missing Race              | 14 |
| Persons Missing Relation to HoH   | 0  |