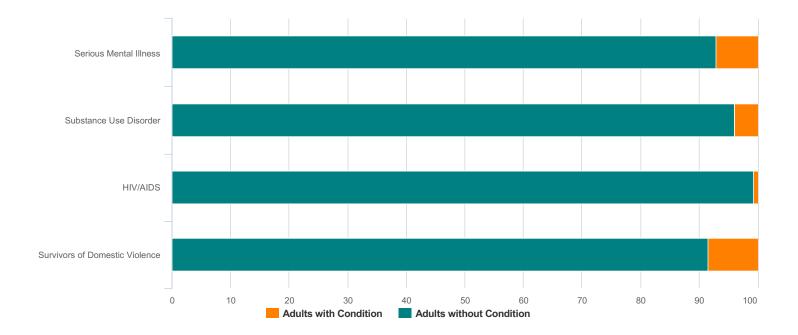

| Additional Homeless Populations (Adults Only) |    |
|-----------------------------------------------|----|
| Serious Mental Illness                        | 11 |
| Substance Use Disorder                        | 6  |
| HIV/AIDS                                      | 1  |
| Survivors of Domestic Violence (optional)     | 13 |