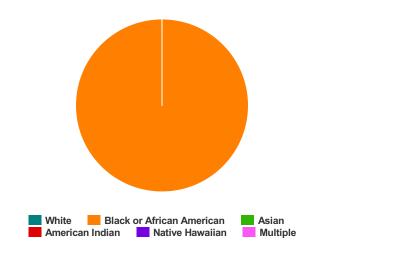

# Households with Only Children

| Household and Person Breakdown            |   |  |
|-------------------------------------------|---|--|
| Total Number of Households                | 3 |  |
| Total Number of Children                  | 3 |  |
| Gender                                    |   |  |
| Female                                    | 1 |  |
| Male                                      | 2 |  |
| Transgender                               | 0 |  |
| Gender Non-conforming                     | 0 |  |
| Ethnicity                                 |   |  |
| Non-Hispanic/Non-Latino                   | 2 |  |
| Hispanic/Latino                           | 1 |  |
| Race                                      |   |  |
| White                                     | 3 |  |
| Black or African-American                 | 0 |  |
| Asian                                     | 0 |  |
| American Indian or Alaska Native          | 0 |  |
| Native Hawaiian or Other Pacific Islander | 0 |  |
| Multiple                                  | 0 |  |