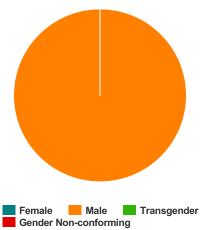

### Households without Children

| Household and Person Breakdown            |     |  |
|-------------------------------------------|-----|--|
| Total Number of Households                | 140 |  |
| Total Number of Persons                   | 140 |  |
| Number of Young Adults (18-24)            | 16  |  |
| Number of Adults (25+)                    | 124 |  |
| Gender                                    |     |  |
| Female                                    | 44  |  |
| Male                                      | 90  |  |
| Transgender                               | 0   |  |
| Gender Non-conforming                     | 0   |  |
| Ethnicity                                 |     |  |
| Non-Hispanic/Non-Latino                   | 94  |  |
| Hispanic/Latino                           | 22  |  |
| Race                                      |     |  |
| White                                     | 81  |  |
| Black or African-American                 | 32  |  |
| Asian                                     | 2   |  |
| American Indian or Alaska Native          | 1   |  |
| Native Hawaiian or Other Pacific Islander | 0   |  |
| Multiple                                  | 10  |  |
|                                           |     |  |