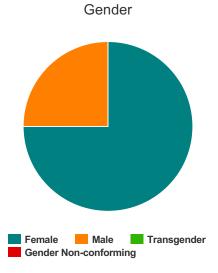

#### Gender

| Female                | 21 |
|-----------------------|----|
| Male                  | 10 |
| Transgender           | 0  |
| Gender Non-conforming | 0  |