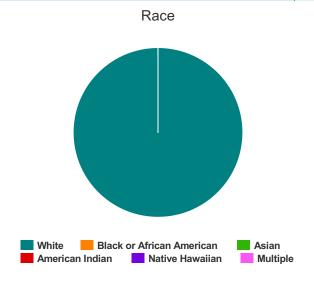

## Race

| White                                     | 158 |
|-------------------------------------------|-----|
| Black or African-American                 | 9   |
| Asian                                     | 0   |
| American Indian or Alaska Native          | 2   |
| Native Hawaiian or Other Pacific Islander | 0   |
| Multiple                                  | 1   |