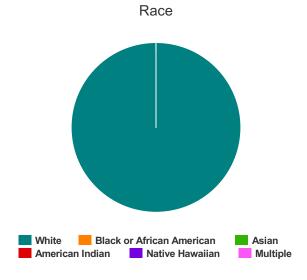

#### Race

| White                                     | 26 |
|-------------------------------------------|----|
| Black or African-American                 | 0  |
| Asian                                     | 0  |
| American Indian or Alaska Native          | 0  |
| Native Hawaiian or Other Pacific Islander | 0  |
| Multiple                                  | 0  |