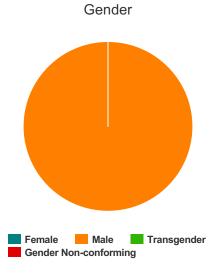

#### Gender

| Female                | 36  |
|-----------------------|-----|
| Male                  | 148 |
| Transgender           | 0   |
| Gender Non-conforming | 0   |