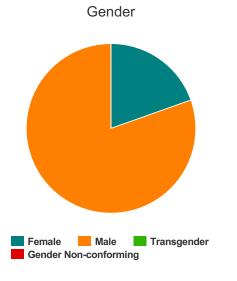

#### Gender

| Female                | 36  |
|-----------------------|-----|
| Male                  | 148 |
| Transgender           | 0   |
| Gender Non-conforming | 0   |