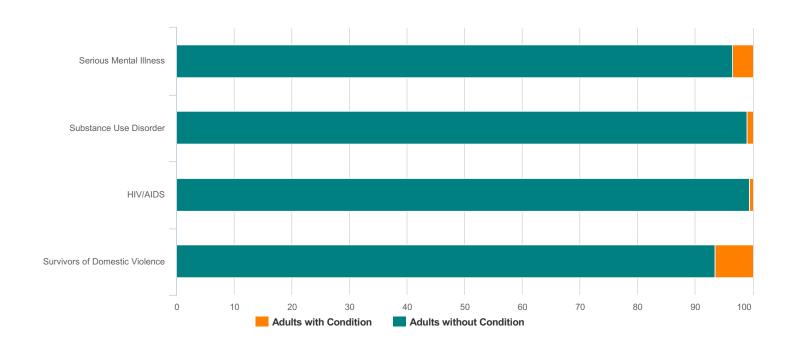

| Total Number of Households | 0 |
|----------------------------|---|
| Total Number of Persons    | 0 |

| Additional Homeless Populations (Adults Only) |    |  |
|-----------------------------------------------|----|--|
| Serious Mental Illness                        | 7  |  |
| Substance Use Disorder                        | 2  |  |
| HIV/AIDS                                      | 1  |  |
| Survivors of Domestic Violence (optional)     | 13 |  |