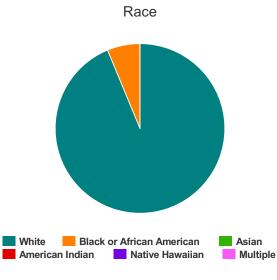

## Race

| White                                     | 158 |
|-------------------------------------------|-----|
| Black or African-American                 | 9   |
| Asian                                     | 0   |
| American Indian or Alaska Native          | 2   |
| Native Hawaiian or Other Pacific Islander | 0   |
| Multiple                                  | 1   |