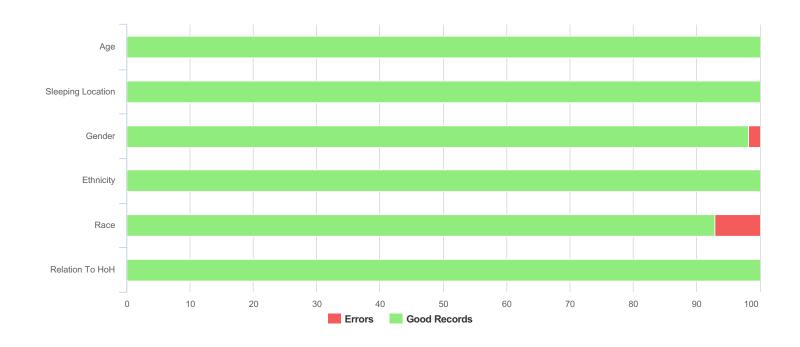

| Data Quality Checks               |    |  |
|-----------------------------------|----|--|
| Persons Missing Age Information   | 0  |  |
| Persons Missing Sleeping Location | 0  |  |
| Persons Missing Gender            | 4  |  |
| Persons Missing Ethnicity         | 0  |  |
| Persons Missing Race              | 16 |  |
| Persons Missing Relation to HoH   | 0  |  |