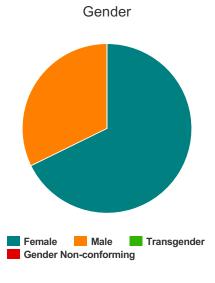

| Total Persons        | 227 |
|----------------------|-----|
| Adults (18+)         | 200 |
| Children (Under 18)  | 27  |
| Unknown Age          | 0   |
| Young Adults (18-24) | 19  |
| Female               | 63  |
| Male                 | 160 |
| Transgender          | 0   |
| Chronically Homeless | 7   |
| Veterans             | 7   |

#### Gender

| Female                | 21 |
|-----------------------|----|
| Male                  | 10 |
| Transgender           | 0  |
| Gender Non-conforming | 0  |