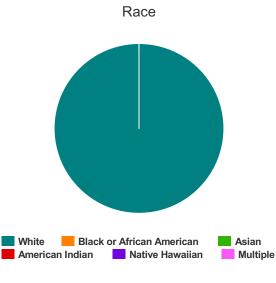

## Race

| White                                     | 158 |
|-------------------------------------------|-----|
| Black or African-American                 | 9   |
| Asian                                     | 0   |
| American Indian or Alaska Native          | 2   |
| Native Hawaiian or Other Pacific Islander | 0   |
| Multiple                                  | 1   |