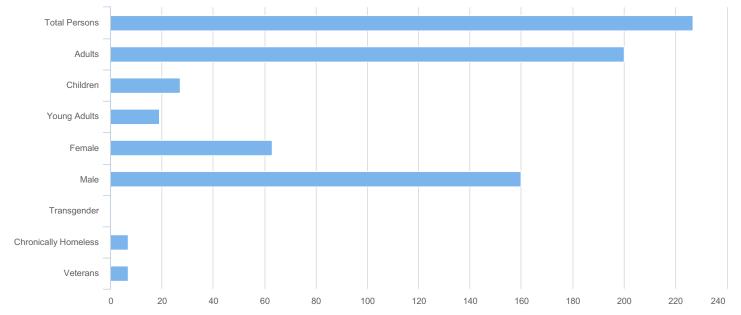

| Total Persons        | 227 |
|----------------------|-----|
| Adults (18+)         | 200 |
| Children (Under 18)  | 27  |
| Unknown Age          | 0   |
| Young Adults (18-24) | 19  |
| Female               | 63  |
| Male                 | 160 |
| Transgender          | 0   |
| Chronically Homeless | 7   |
| Veterans             | 7   |