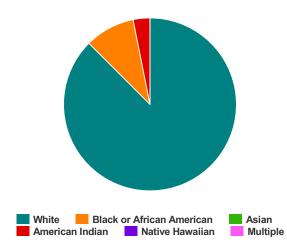

#### **All Households**

### Households with at Least one Adult and One Child

| Household and Person Breakdown            |        |  |
|-------------------------------------------|--------|--|
| Total Number of Households                | 15     |  |
| Total Number of Persons                   | 49     |  |
| Number of Children (Under 18)             | 26     |  |
| Number of Young Adults (18-24)            | 3      |  |
| Number of Adults (25+)                    | 20     |  |
| Gender                                    |        |  |
| Female                                    | 25     |  |
| Male                                      | 18     |  |
| Transgender                               | 0      |  |
| Gender Non-conforming                     | 0      |  |
| Ethnicity                                 |        |  |
| Non-Hispanic/Non-Latino                   | 21     |  |
| Hispanic/Latino                           | 25     |  |
| Race                                      |        |  |
| White                                     | 35     |  |
| Black or African-American                 | 8      |  |
| Asian                                     | 0      |  |
| American Indian or Alaska Native          | 0      |  |
| Native Hawaiian or Other Pacific Islander | 0      |  |
| Multiple                                  | 3      |  |
| Chronically Homeless                      |        |  |
| Total Number of Households                | 0      |  |
| Total Number of Persons                   | 0      |  |
| Race                                      | Gender |  |
|                                           |        |  |