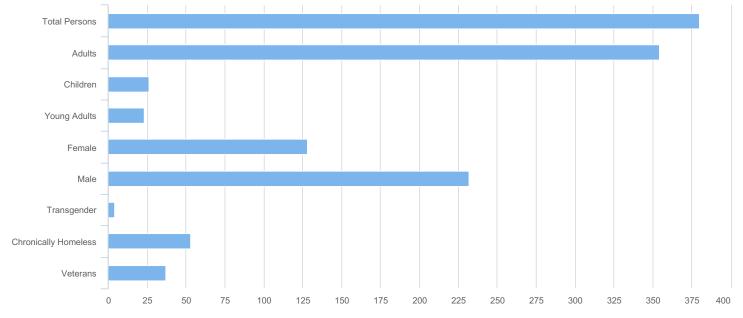

| Total Persons        | 380 |
|----------------------|-----|
| Adults (18+)         | 354 |
| Children (Under 18)  | 26  |
| Unknown Age          | 0   |
| Young Adults (18-24) | 23  |
| Female               | 128 |
| Male                 | 232 |
| Transgender          | 4   |
| Chronically Homeless | 53  |
| Veterans             | 37  |