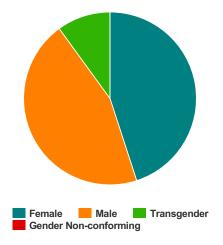

### Households without Children

| Household and Person Breakdown            |     |  |
|-------------------------------------------|-----|--|
| Total Number of Households                | 327 |  |
| Total Number of Persons                   | 331 |  |
| Number of Young Adults (18-24)            | 20  |  |
| Number of Adults (25+)                    | 311 |  |
| Gender                                    |     |  |
| Female                                    | 103 |  |
| Male                                      | 214 |  |
| Transgender                               | 4   |  |
| Gender Non-conforming                     | 1   |  |
| Ethnicity                                 |     |  |
| Non-Hispanic/Non-Latino                   | 207 |  |
| Hispanic/Latino                           | 108 |  |
| Race                                      |     |  |
| White                                     | 238 |  |
| Black or African-American                 | 44  |  |
| Asian                                     | 0   |  |
| American Indian or Alaska Native          | 10  |  |
| Native Hawaiian or Other Pacific Islander | 0   |  |
| Multiple                                  | 5   |  |