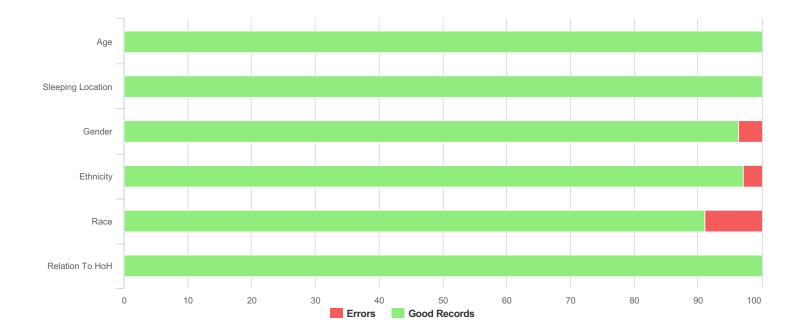

| Data Quality Checks               |    |
|-----------------------------------|----|
| Persons Missing Age Information   | 0  |
| Persons Missing Sleeping Location | 0  |
| Persons Missing Gender            | 14 |
| Persons Missing Ethnicity         | 11 |
| Persons Missing Race              | 34 |
| Persons Missing Relation to HoH   | 0  |