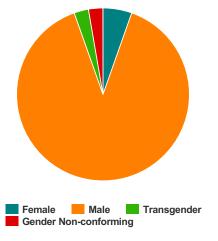

#### **All Households**

### Households with at Least one Adult and One Child

| Household and Person Breakdown            |        |  |
|-------------------------------------------|--------|--|
| Total Number of Households                | 15     |  |
| Total Number of Persons                   | 49     |  |
| Number of Children (Under 18)             | 26     |  |
| Number of Young Adults (18-24)            | 3      |  |
| Number of Adults (25+)                    | 20     |  |
| Gender                                    |        |  |
| Female                                    | 25     |  |
| Male                                      | 18     |  |
| Transgender                               | 0      |  |
| Gender Non-conforming                     | 0      |  |
| Ethnicity                                 |        |  |
| Non-Hispanic/Non-Latino                   | 21     |  |
| Hispanic/Latino                           | 25     |  |
| Race                                      |        |  |
| White                                     | 35     |  |
| Black or African-American                 | 8      |  |
| Asian                                     | 0      |  |
| American Indian or Alaska Native          | 0      |  |
| Native Hawaiian or Other Pacific Islander | 0      |  |
| Multiple                                  | 3      |  |
| Chronically Homeless                      |        |  |
| Total Number of Households                | 0      |  |
| Total Number of Persons                   | 0      |  |
| Race                                      | Gender |  |
|                                           |        |  |