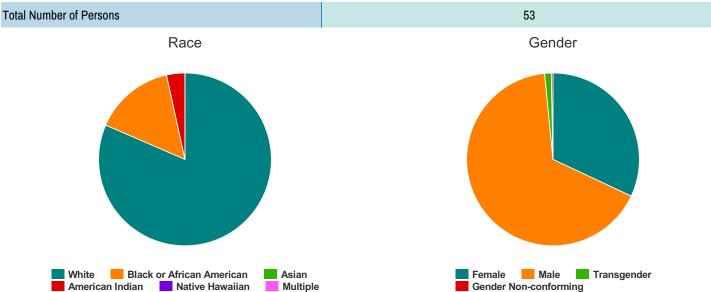

#### **Chronically Homeless**

| Total Number of Households | 10 |
|----------------------------|----|
| Total Number of Persons    | 11 |

Race