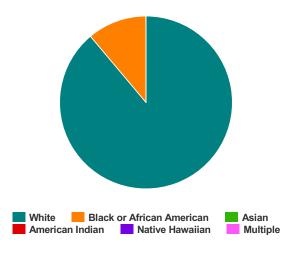

### Households without Children

| Household and Person Breakdown            |     |  |
|-------------------------------------------|-----|--|
| Total Number of Households                | 327 |  |
| Total Number of Persons                   | 331 |  |
| Number of Young Adults (18-24)            | 20  |  |
| Number of Adults (25+)                    | 311 |  |
| Gender                                    |     |  |
| Female                                    | 103 |  |
| Male                                      | 214 |  |
| Transgender                               | 4   |  |
| Gender Non-conforming                     | 1   |  |
| Ethnicity                                 |     |  |
| Non-Hispanic/Non-Latino                   | 207 |  |
| Hispanic/Latino                           | 108 |  |
| Race                                      |     |  |
| White                                     | 238 |  |
| Black or African-American                 | 44  |  |
| Asian                                     | 0   |  |
| American Indian or Alaska Native          | 10  |  |
| Native Hawaiian or Other Pacific Islander | 0   |  |
| Multiple                                  | 5   |  |