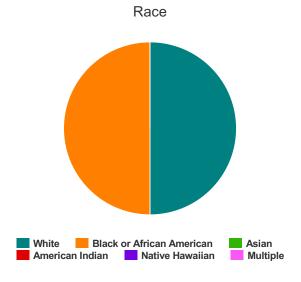

### Race

| White                                     | 31 |
|-------------------------------------------|----|
| Black or African-American                 | 14 |
| Asian                                     | 0  |
| American Indian or Alaska Native          | 1  |
| Native Hawaiian or Other Pacific Islander | 0  |
| Multiple                                  | 0  |