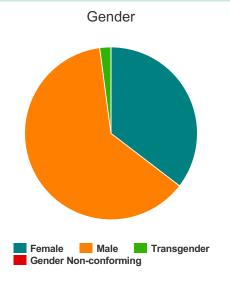

### Gender

| Female                | 17 |
|-----------------------|----|
| Male                  | 30 |
| Transgender           | 1  |
| Gender Non-conforming | 0  |