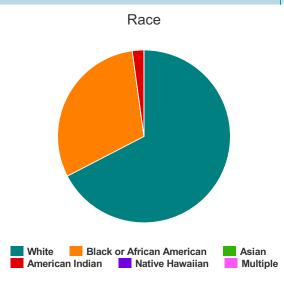

#### Race

| White                                     | 3 |
|-------------------------------------------|---|
| Black or African-American                 | 0 |
| Asian                                     | 0 |
| American Indian or Alaska Native          | 0 |
| Native Hawaiian or Other Pacific Islander | 0 |
| Multiple                                  | 0 |