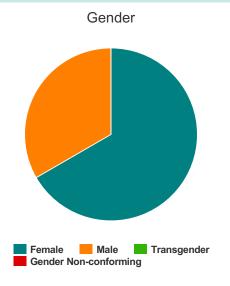

### Gender

| Female                | 2 |
|-----------------------|---|
| Male                  | 1 |
| Transgender           | 0 |
| Gender Non-conforming | 0 |