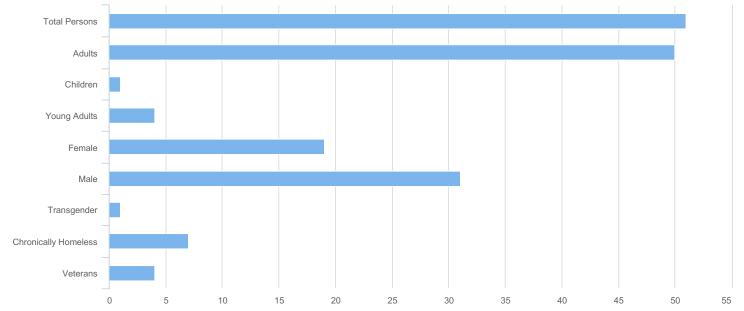

| Total Persons        | 51 |
|----------------------|----|
| Adults (18+)         | 50 |
| Children (Under 18)  | 1  |
| Unknown Age          | 0  |
| Young Adults (18-24) | 4  |
| Female               | 19 |
| Male                 | 31 |
| Transgender          | 1  |
| Chronically Homeless | 7  |
| Veterans             | 4  |