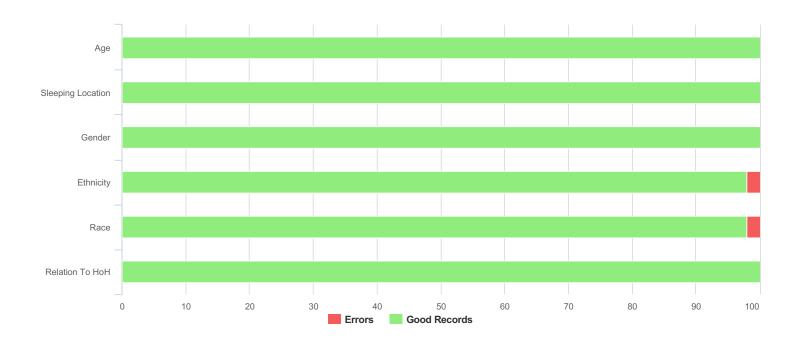

| Data Quality Checks               |   |  |
|-----------------------------------|---|--|
| Persons Missing Age Information   | 0 |  |
| Persons Missing Sleeping Location | 0 |  |
| Persons Missing Gender            | 0 |  |
| Persons Missing Ethnicity         | 1 |  |
| Persons Missing Race              | 1 |  |
| Persons Missing Relation to HoH   | 0 |  |