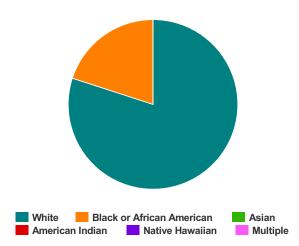

#### Households with at Least one Adult and One Child

| Household and Person Breakdown            |        |  |
|-------------------------------------------|--------|--|
| Total Number of Households                | 11     |  |
| Total Number of Persons                   | 41     |  |
| Number of Children (Under 18)             | 27     |  |
| Number of Young Adults (18-24)            | 4      |  |
| Number of Adults (25+)                    | 10     |  |
| Gender                                    |        |  |
| Female                                    | 15     |  |
| Male                                      | 8      |  |
| Transgender                               | 0      |  |
| Gender Non-conforming                     | 0      |  |
| Ethnicity                                 |        |  |
| Non-Hispanic/Non-Latino                   | 3      |  |
| Hispanic/Latino                           | 35     |  |
| Race                                      |        |  |
| White                                     | 24     |  |
| Black or African-American                 | 3      |  |
| Asian                                     | 0      |  |
| American Indian or Alaska Native          | 0      |  |
| Native Hawaiian or Other Pacific Islander | 0      |  |
| Multiple                                  | 0      |  |
| Chronically Homeless                      |        |  |
| Total Number of Households                | 0      |  |
| Total Number of Persons                   | 0      |  |
| Race                                      | Gender |  |
|                                           |        |  |

American Indian Native Hawaiian Multiple

Asian

White Black or African American

📕 Female 🛛 📕 Male 🔤 Transgender

Gender Non-conforming