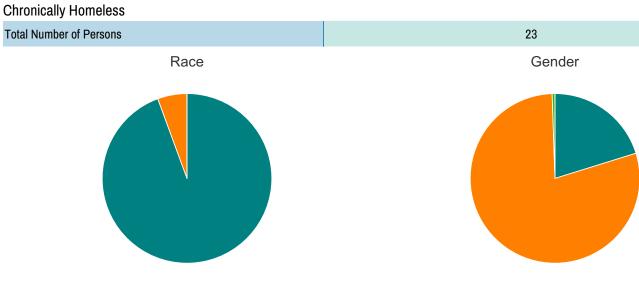

|     |  |
| Female                                    | 38  |  |
| Male                                      | 149 |  |
| Transgender                               | 1   |  |
| Gender Non-conforming                     | 0   |  |
| Ethnicity                                 |     |  |
| Non-Hispanic/Non-Latino                   | 41  |  |
| Hispanic/Latino                           | 151 |  |
| Race                                      |     |  |
| White                                     | 169 |  |
| Black or African-American                 | 10  |  |
| Asian                                     | 0   |  |
| American Indian or Alaska Native          | 0   |  |
| Native Hawaiian or Other Pacific Islander | 0   |  |

1

Female Male

Gender Non-conforming

Transgender

White

Multiple



Asian

Multiple

Black or African American

American Indian Native Hawaiian

# Households with Only Children

| Household and Person Breakdown            |   |  |
|-------------------------------------------|---|--|
| Total Number of Households                | 3 |  |
| Total Number of Children                  | 3 |  |
| Gender                                    |   |  |
| Female                                    | 2 |  |
| Male                                      | 0 |  |
| Transgender                               | 0 |  |
| Gender Non-conforming                     | 0 |  |
| Ethnicity                                 |   |  |
| Non-Hispanic/Non-Latino                   | 0 |  |
| Hispanic/Latino                           | 3 |  |
| Race                                      |   |  |