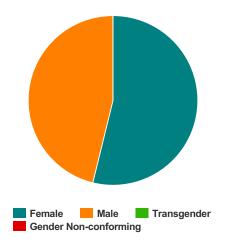

## Households without Children

| Household and Person Breakdown            |     |  |
|-------------------------------------------|-----|--|
| Total Number of Households                | 195 |  |
| Total Number of Persons                   | 197 |  |
| Number of Young Adults (18-24)            | 12  |  |
| Number of Adults (25+)                    | 185 |  |
| Gender                                    |     |  |
| Female                                    | 38  |  |
| Male                                      | 149 |  |
| Transgender                               | 1   |  |
| Gender Non-conforming                     | 0   |  |
| Ethnicity                                 |     |  |
| Non-Hispanic/Non-Latino                   | 41  |  |
| Hispanic/Latino                           | 151 |  |
| Race                                      |     |  |
| White                                     | 169 |  |
| Black or African-American                 | 10  |  |
| Asian                                     | 0   |  |
| American Indian or Alaska Native          | 0   |  |
| Native Hawaiian or Other Pacific Islander | 0   |  |

1

Female Male

Gender Non-conforming

Transgender

White

Multiple

Asian

Multiple

Black or African American

American Indian Native Hawaiian