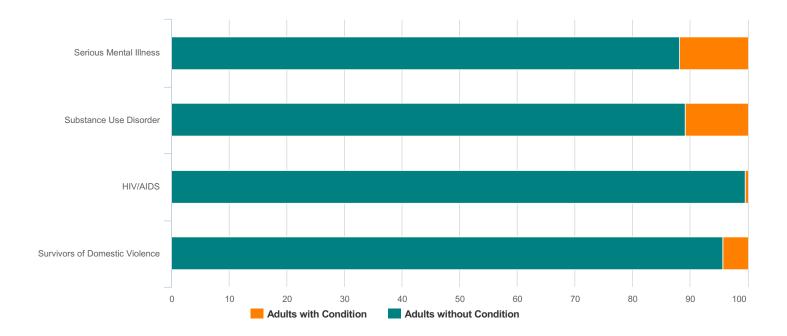

| Additional Homeless Populations (Adults Only) |    |
|-----------------------------------------------|----|
| Serious Mental Illness                        | 25 |
| Substance Use Disorder                        | 23 |
| HIV/AIDS                                      | 1  |
| Survivors of Domestic Violence (optional)     | 9  |