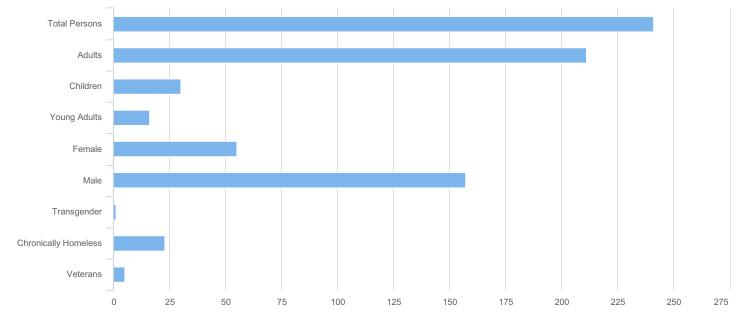

| Total Persons        | 241 |
|----------------------|-----|
| Adults (18+)         | 211 |
| Children (Under 18)  | 30  |
| Unknown Age          | 0   |
| Young Adults (18-24) | 16  |
| Female               | 55  |
| Male                 | 157 |
| Transgender          | 1   |
| Chronically Homeless | 23  |
| Veterans             | 5   |