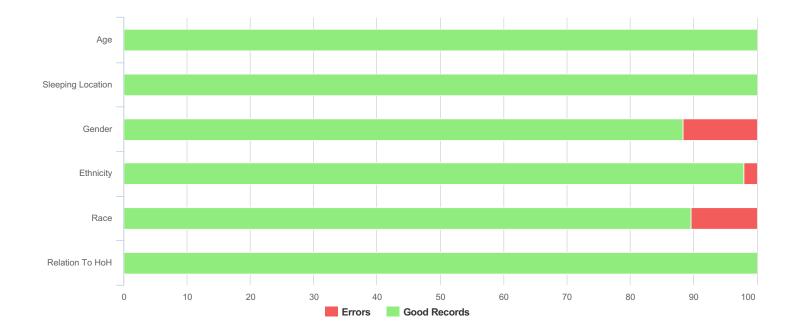

| Data Quality Checks               |    |
|-----------------------------------|----|
| Persons Missing Age Information   | 0  |
| Persons Missing Sleeping Location | 0  |
| Persons Missing Gender            | 28 |
| Persons Missing Ethnicity         | 5  |
| Persons Missing Race              | 25 |
| Persons Missing Relation to HoH   | 0  |