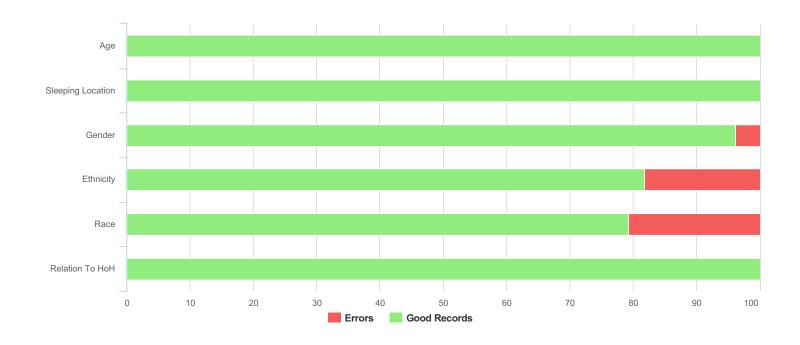

| Data Quality Checks               |    |  |
|-----------------------------------|----|--|
| Persons Missing Age Information   | 0  |  |
| Persons Missing Sleeping Location | 0  |  |
| Persons Missing Gender            | 6  |  |
| Persons Missing Ethnicity         | 29 |  |
| Persons Missing Race              | 33 |  |
| Persons Missing Relation to HoH   | 0  |  |