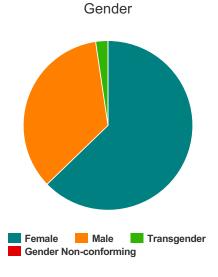

| Total Persons        | 159 |
|----------------------|-----|
| Adults (18+)         | 131 |
| Children (Under 18)  | 28  |
| Unknown Age          | 0   |
| Young Adults (18-24) | 12  |
| Female               | 65  |
| Male                 | 86  |
| Transgender          | 1   |
| Chronically Homeless | 20  |
| Veterans             | 6   |

### Gender

| Female                | 27 |
|-----------------------|----|
| Male                  | 15 |
| Transgender           | 1  |
| Gender Non-conforming | 0  |