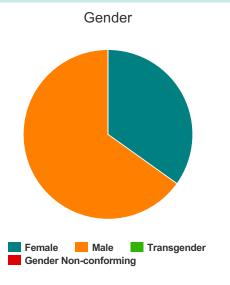

#### Gender

| Female                | 0 |
|-----------------------|---|
| Male                  | 6 |
| Transgender           | 0 |
| Gender Non-conforming | 0 |