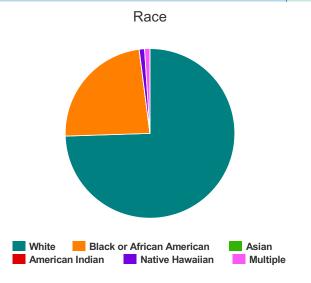

#### Race

| White                                     | 16 |
|-------------------------------------------|----|
| Black or African-American                 | 0  |
| Asian                                     | 0  |
| American Indian or Alaska Native          | 0  |
| Native Hawaiian or Other Pacific Islander | 0  |
| Multiple                                  | 4  |

### Race

| White                                     | 73 |
|-------------------------------------------|----|
| Black or African-American                 | 23 |
| Asian                                     | 0  |
| American Indian or Alaska Native          | 0  |
| Native Hawaiian or Other Pacific Islander | 1  |
| Multiple                                  | 2  |