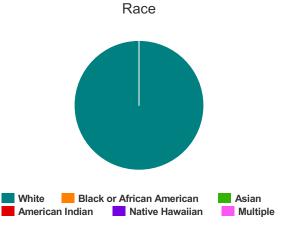

### Race

| White                                     | 73 |
|-------------------------------------------|----|
| Black or African-American                 | 23 |
| Asian                                     | 0  |
| American Indian or Alaska Native          | 0  |
| Native Hawaiian or Other Pacific Islander | 1  |
| Multiple                                  | 2  |