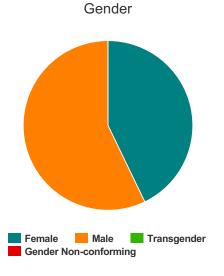

### Gender

| Female                | 38 |
|-----------------------|----|
| Male                  | 71 |
| Transgender           | 0  |
| Gender Non-conforming | 0  |