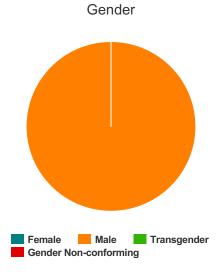

| Total Persons        | 159 |
|----------------------|-----|
| Adults (18+)         | 131 |
| Children (Under 18)  | 28  |
| Unknown Age          | 0   |
| Young Adults (18-24) | 12  |
| Female               | 65  |
| Male                 | 86  |
| Transgender          | 1   |
| Chronically Homeless | 20  |
| Veterans             | 6   |

### Gender

| Female                | 27 |
|-----------------------|----|
| Male                  | 15 |
| Transgender           | 1  |
| Gender Non-conforming | 0  |