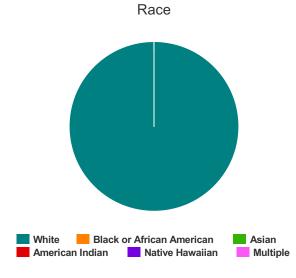

#### Race

| White                                     | 6 |
|-------------------------------------------|---|
| Black or African-American                 | 0 |
| Asian                                     | 0 |
| American Indian or Alaska Native          | 0 |
| Native Hawaiian or Other Pacific Islander | 0 |
| Multiple                                  | 0 |