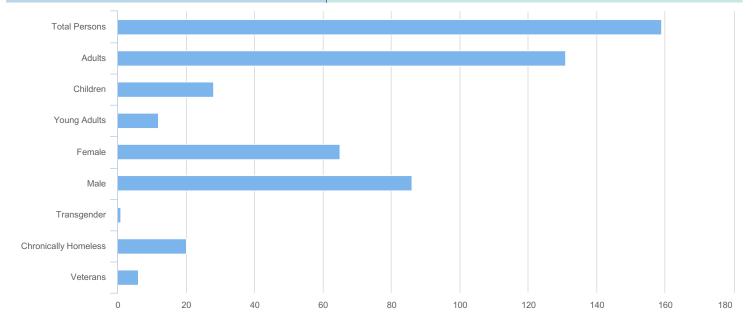

| Total Persons        | 159 |
|----------------------|-----|
| Adults (18+)         | 131 |
| Children (Under 18)  | 28  |
| Unknown Age          | 0   |
| Young Adults (18-24) | 12  |
| Female               | 65  |
| Male                 | 86  |
| Transgender          | 1   |
| Chronically Homeless | 20  |
| Veterans             | 6   |