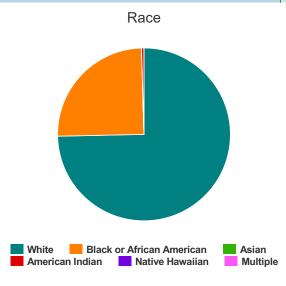

#### Race

| White                                     | 168 |
|-------------------------------------------|-----|
| Black or African-American                 | 56  |
| Asian                                     | 0   |
| American Indian or Alaska Native          | 1   |
| Native Hawaiian or Other Pacific Islander | 0   |
| Multiple                                  | 4   |