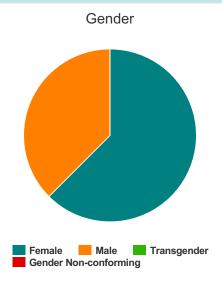

## Gender

| Female                | 107 |
|-----------------------|-----|
| Male                  | 124 |
| Transgender           | 0   |
| Gender Non-conforming | 0   |