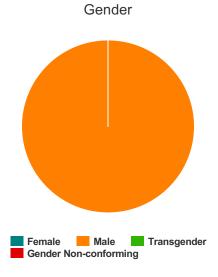

## Gender

| Female                | 5 |
|-----------------------|---|
| Male                  | 3 |
| Transgender           | 0 |
| Gender Non-conforming | 0 |

## Gender

| Female                | 107 |
|-----------------------|-----|
| Male                  | 124 |
| Transgender           | 0   |
| Gender Non-conforming | 0   |