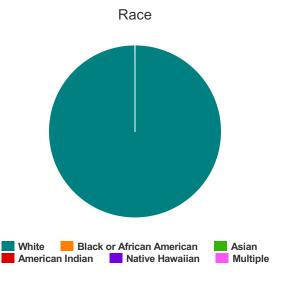

#### Race

| White                                     | 9 |
|-------------------------------------------|---|
| Black or African-American                 | 3 |
| Asian                                     | 0 |
| American Indian or Alaska Native          | 0 |
| Native Hawaiian or Other Pacific Islander | 0 |
| Multiple                                  | 0 |