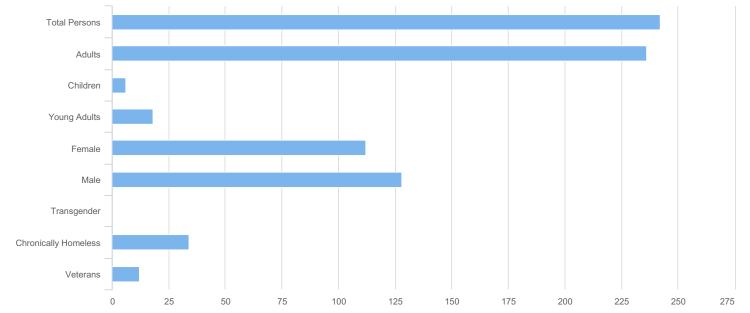

| Total Persons        | 242 |
|----------------------|-----|
| Adults (18+)         | 236 |
| Children (Under 18)  | 6   |
| Unknown Age          | 0   |
| Young Adults (18-24) | 18  |
| Female               | 112 |
| Male                 | 128 |
| Transgender          | 0   |
| Chronically Homeless | 34  |
| Veterans             | 12  |