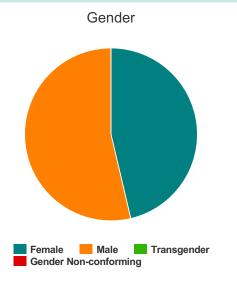

#### Gender

| Female                | 1  |
|-----------------------|----|
| Male                  | 11 |
| Transgender           | 0  |
| Gender Non-conforming | 0  |