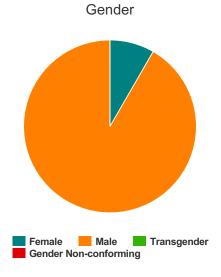

#### Gender

| Female                | 1  |
|-----------------------|----|
| Male                  | 11 |
| Transgender           | 0  |
| Gender Non-conforming | 0  |

#### Gender

| Female                | 8  |
|-----------------------|----|
| Male                  | 11 |
| Transgender           | 0  |
| Gender Non-conforming | 0  |