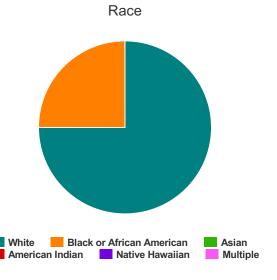

#### Race

| White                                     | 7 |
|-------------------------------------------|---|
| Black or African-American                 | 1 |
| Asian                                     | 0 |
| American Indian or Alaska Native          | 0 |
| Native Hawaiian or Other Pacific Islander | 0 |
| Multiple                                  | 0 |

#### Race

| White                                     | 168 |
|-------------------------------------------|-----|
| Black or African-American                 | 56  |
| Asian                                     | 0   |
| American Indian or Alaska Native          | 1   |
| Native Hawaiian or Other Pacific Islander | 0   |
| Multiple                                  | 4   |