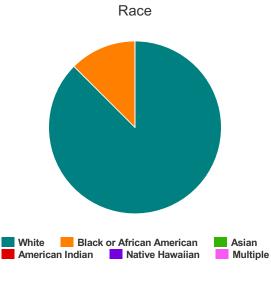

#### Race

| White                                     | 168 |
|-------------------------------------------|-----|
| Black or African-American                 | 56  |
| Asian                                     | 0   |
| American Indian or Alaska Native          | 1   |
| Native Hawaiian or Other Pacific Islander | 0   |
| Multiple                                  | 4   |