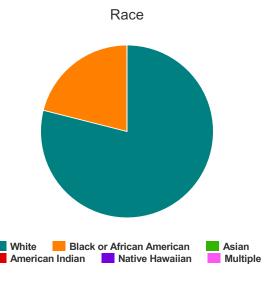

#### Race

| White                                     | 9 |
|-------------------------------------------|---|
| Black or African-American                 | 3 |
| Asian                                     | 0 |
| American Indian or Alaska Native          | 0 |
| Native Hawaiian or Other Pacific Islander | 0 |
| Multiple                                  | 0 |

#### Race

| White                                     | 15 |
|-------------------------------------------|----|
| Black or African-American                 | 4  |
| Asian                                     | 0  |
| American Indian or Alaska Native          | 0  |
| Native Hawaiian or Other Pacific Islander | 0  |
| Multiple                                  | 0  |