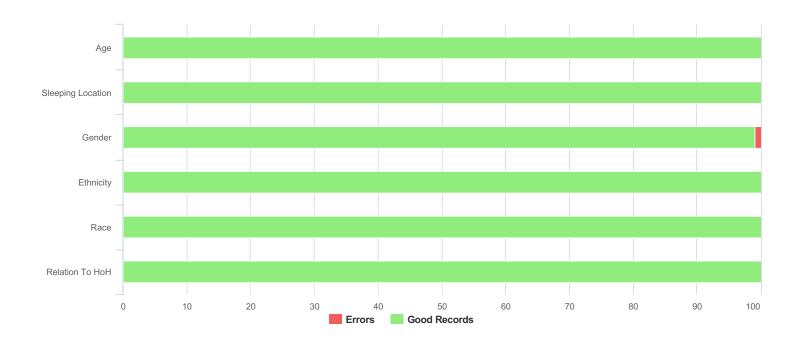

| Data Quality Checks               |   |  |
|-----------------------------------|---|--|
| Persons Missing Age Information   | 0 |  |
| Persons Missing Sleeping Location | 0 |  |
| Persons Missing Gender            | 2 |  |
| Persons Missing Ethnicity         | 0 |  |
| Persons Missing Race              | 0 |  |
| Persons Missing Relation to HoH   | 0 |  |