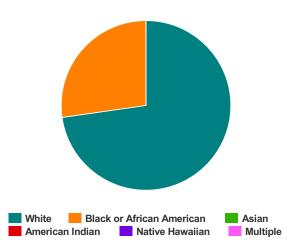

## Households without Children

| Household and Person Breakdown            |    |  |
|-------------------------------------------|----|--|
| Total Number of Households                | 53 |  |
| Total Number of Persons                   | 53 |  |
| Number of Young Adults (18-24)            | 7  |  |
| Number of Adults (25+)                    | 46 |  |
| Gender                                    |    |  |
| Female                                    | 11 |  |
| Male                                      | 42 |  |
| Transgender                               | 0  |  |
| Gender Non-conforming                     | 0  |  |
| Ethnicity                                 |    |  |
| Non-Hispanic/Non-Latino                   | 27 |  |
| Hispanic/Latino                           | 22 |  |
| Race                                      |    |  |
| White                                     | 34 |  |
| Black or African-American                 | 10 |  |
| Asian                                     | 0  |  |
| American Indian or Alaska Native          | 2  |  |
| Native Hawaiian or Other Pacific Islander | 0  |  |
| Multiple                                  | 3  |  |
|                                           |    |  |