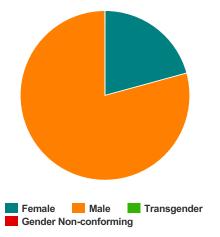

## Households without Children

| Household and Person Breakdown            |    |  |
|-------------------------------------------|----|--|
| Total Number of Households                | 53 |  |
| Total Number of Persons                   | 53 |  |
| Number of Young Adults (18-24)            | 7  |  |
| Number of Adults (25+)                    | 46 |  |
| Gender                                    |    |  |
| Female                                    | 11 |  |
| Male                                      | 42 |  |
| Transgender                               | 0  |  |
| Gender Non-conforming                     | 0  |  |
| Ethnicity                                 |    |  |
| Non-Hispanic/Non-Latino                   | 27 |  |
| Hispanic/Latino                           | 22 |  |
| Race                                      |    |  |
| White                                     | 34 |  |
| Black or African-American                 | 10 |  |
| Asian                                     | 0  |  |
| American Indian or Alaska Native          | 2  |  |
| Native Hawaiian or Other Pacific Islander | 0  |  |
| Multiple                                  | 3  |  |
|                                           |    |  |