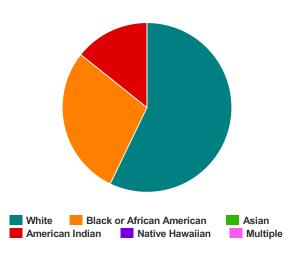

## Households without Children

| Household and Person Breakdown            |    |  |
|-------------------------------------------|----|--|
| Total Number of Households                | 53 |  |
| Total Number of Persons                   | 53 |  |
| Number of Young Adults (18-24)            | 7  |  |
| Number of Adults (25+)                    | 46 |  |
| Gender                                    |    |  |
| Female                                    | 11 |  |
| Male                                      | 42 |  |
| Transgender                               | 0  |  |
| Gender Non-conforming                     | 0  |  |
| Ethnicity                                 |    |  |
| Non-Hispanic/Non-Latino                   | 27 |  |
| Hispanic/Latino                           | 22 |  |
| Race                                      |    |  |
| White                                     | 34 |  |
| Black or African-American                 | 10 |  |
| Asian                                     | 0  |  |
| American Indian or Alaska Native          | 2  |  |
| Native Hawaiian or Other Pacific Islander | 0  |  |
| Multiple                                  | 3  |  |
|                                           |    |  |