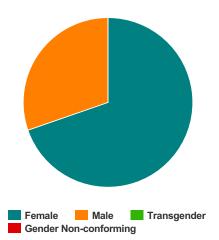

#### Households with at Least one Adult and One Child

| Household and Person Breakdown            |        |
|-------------------------------------------|--------|
| Total Number of Households                | 11     |
| Total Number of Persons                   | 33     |
| Number of Children (Under 18)             | 22     |
| Number of Young Adults (18-24)            | 0      |
| Number of Adults (25+)                    | 11     |
| Gender                                    |        |
| Female                                    | 23     |
| Male                                      | 10     |
| Transgender                               | 0      |
| Gender Non-conforming                     | 0      |
| Ethnicity                                 |        |
| Non-Hispanic/Non-Latino                   | 10     |
| Hispanic/Latino                           | 23     |
| Race                                      |        |
| White                                     | 24     |
| Black or African-American                 | 9      |
| Asian                                     | 0      |
| American Indian or Alaska Native          | 0      |
| Native Hawaiian or Other Pacific Islander | 0      |
| Multiple                                  | 0      |
| Chronically Homeless                      |        |
| Total Number of Households                | 0      |
| Total Number of Persons                   | 0      |
| Race                                      | Gender |