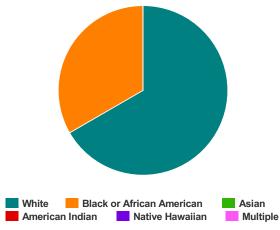

#### Households with at Least one Adult and One Child

| Household and Person Breakdown            |        |
|-------------------------------------------|--------|
| Total Number of Households                | 11     |
| Total Number of Persons                   | 33     |
| Number of Children (Under 18)             | 22     |
| Number of Young Adults (18-24)            | 0      |
| Number of Adults (25+)                    | 11     |
| Gender                                    |        |
| Female                                    | 23     |
| Male                                      | 10     |
| Transgender                               | 0      |
| Gender Non-conforming                     | 0      |
| Ethnicity                                 |        |
| Non-Hispanic/Non-Latino                   | 10     |
| Hispanic/Latino                           | 23     |
| Race                                      |        |
| White                                     | 24     |
| Black or African-American                 | 9      |
| Asian                                     | 0      |
| American Indian or Alaska Native          | 0      |
| Native Hawaiian or Other Pacific Islander | 0      |
| Multiple                                  | 0      |
| Chronically Homeless                      |        |
| Total Number of Households                | 0      |
| Total Number of Persons                   | 0      |
| Race                                      | Gender |