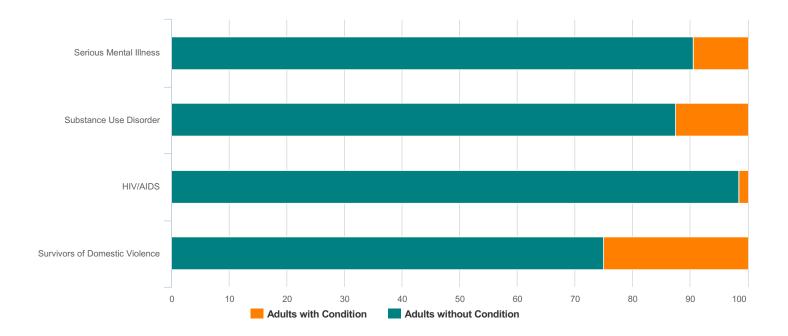

Race

Gender

📕 White 🚽 Black or African American 📕 Asian American Indian 📕 Native Hawaiian 📕 Multiple

| Additional Homeless Populations (Adults Only) |    |
|-----------------------------------------------|----|
| Serious Mental Illness                        | 6  |
| Substance Use Disorder                        | 8  |
| HIV/AIDS                                      | 1  |
| Survivors of Domestic Violence (optional)     | 16 |