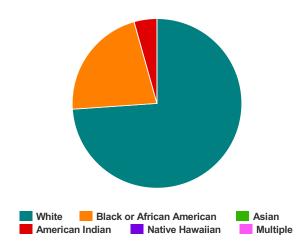

#### Households with at Least one Adult and One Child

| Household and Person Breakdown            |        |
|-------------------------------------------|--------|
| Total Number of Households                | 11     |
| Total Number of Persons                   | 33     |
| Number of Children (Under 18)             | 22     |
| Number of Young Adults (18-24)            | 0      |
| Number of Adults (25+)                    | 11     |
| Gender                                    |        |
| Female                                    | 23     |
| Male                                      | 10     |
| Transgender                               | 0      |
| Gender Non-conforming                     | 0      |
| Ethnicity                                 |        |
| Non-Hispanic/Non-Latino                   | 10     |
| Hispanic/Latino                           | 23     |
| Race                                      |        |
| White                                     | 24     |
| Black or African-American                 | 9      |
| Asian                                     | 0      |
| American Indian or Alaska Native          | 0      |
| Native Hawaiian or Other Pacific Islander | 0      |
| Multiple                                  | 0      |
| Chronically Homeless                      |        |
| Total Number of Households                | 0      |
| Total Number of Persons                   | 0      |
| Race                                      | Gender |