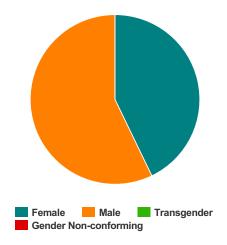

| Total Persons        | 86 |
|----------------------|----|
| Adults (18+)         | 64 |
| Children (Under 18)  | 22 |
| Unknown Age          | 0  |
| Young Adults (18-24) | 7  |
| Female               | 34 |
| Male                 | 52 |
| Transgender          | 0  |
| Chronically Homeless | 1  |
| Veterans             | 4  |