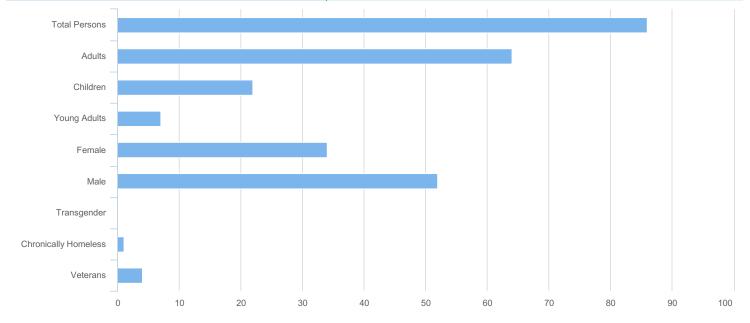

| Total Persons        | 86 |
|----------------------|----|
| Adults (18+)         | 64 |
| Children (Under 18)  | 22 |
| Unknown Age          | 0  |
| Young Adults (18-24) | 7  |
| Female               | 34 |
| Male                 | 52 |
| Transgender          | 0  |
| Chronically Homeless | 1  |
| Veterans             | 4  |