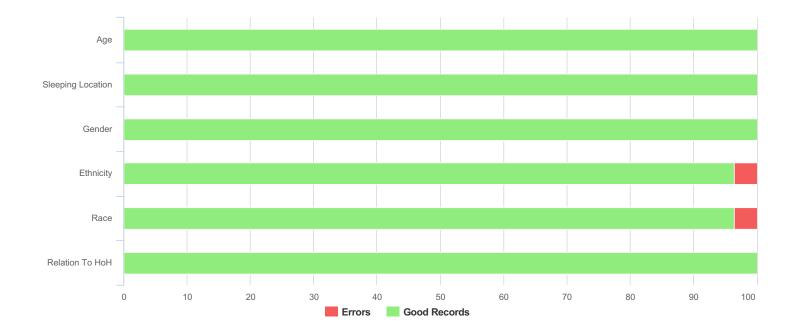

| Data Quality Checks               |   |  |
|-----------------------------------|---|--|
| Persons Missing Age Information   | 0 |  |
| Persons Missing Sleeping Location | 0 |  |
| Persons Missing Gender            | 0 |  |
| Persons Missing Ethnicity         | 3 |  |
| Persons Missing Race              | 3 |  |
| Persons Missing Relation to HoH   | 0 |  |