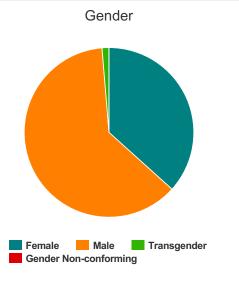

### Gender

| Female                | 84  |
|-----------------------|-----|
| Male                  | 142 |
| Transgender           | 3   |
| Gender Non-conforming | 0   |