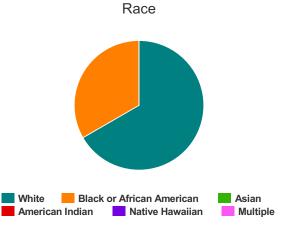

#### Race

| White                                     | 42 |
|-------------------------------------------|----|
| Black or African-American                 | 17 |
| Asian                                     | 0  |
| American Indian or Alaska Native          | 0  |
| Native Hawaiian or Other Pacific Islander | 0  |
| Multiple                                  | 5  |