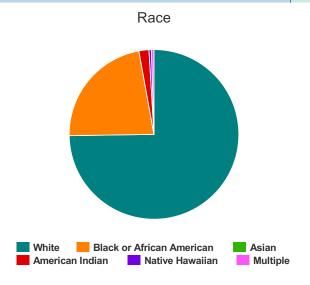

#### Race

| White                                     | 42 |
|-------------------------------------------|----|
| Black or African-American                 | 17 |
| Asian                                     | 0  |
| American Indian or Alaska Native          | 0  |
| Native Hawaiian or Other Pacific Islander | 0  |
| Multiple                                  | 5  |