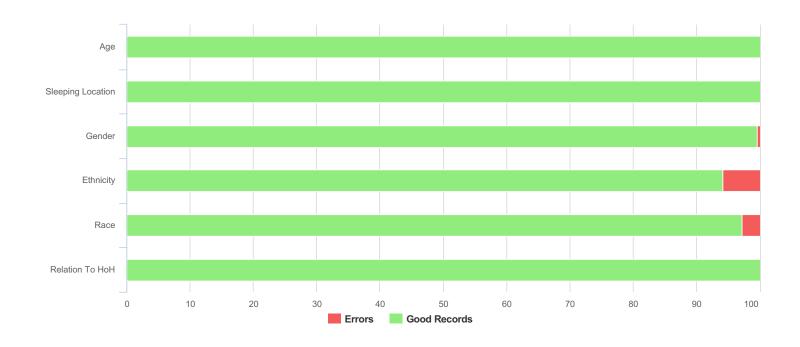

| Data Quality Checks               |    |  |
|-----------------------------------|----|--|
| Persons Missing Age Information   | 0  |  |
| Persons Missing Sleeping Location | 0  |  |
| Persons Missing Gender            | 1  |  |
| Persons Missing Ethnicity         | 17 |  |
| Persons Missing Race              | 8  |  |
| Persons Missing Relation to HoH   | 0  |  |