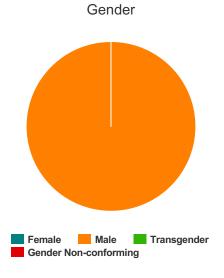

### Gender

| Female                | 84  |
|-----------------------|-----|
| Male                  | 142 |
| Transgender           | 3   |
| Gender Non-conforming | 0   |