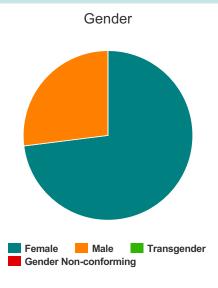

### Gender

| Female                | 46 |
|-----------------------|----|
| Male                  | 17 |
| Transgender           | 0  |
| Gender Non-conforming | 0  |