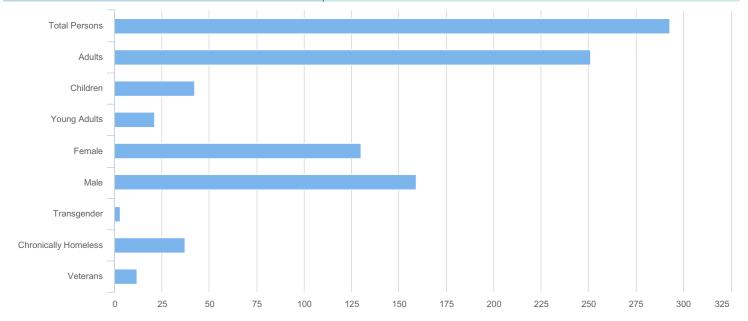

| Total Persons        | 293 |
|----------------------|-----|
| Adults (18+)         | 251 |
| Children (Under 18)  | 42  |
| Unknown Age          | 0   |
| Young Adults (18-24) | 21  |
| Female               | 130 |
| Male                 | 159 |
| Transgender          | 3   |
| Chronically Homeless | 37  |
| Veterans             | 12  |