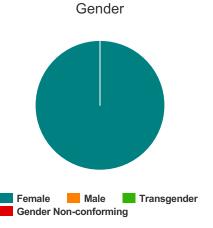

#### Gender

| Female                | 3 |
|-----------------------|---|
| Male                  | 0 |
| Transgender           | 0 |
| Gender Non-conforming | 0 |