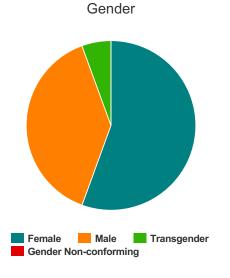

### Gender

| Female                | 46 |
|-----------------------|----|
| Male                  | 17 |
| Transgender           | 0  |
| Gender Non-conforming | 0  |