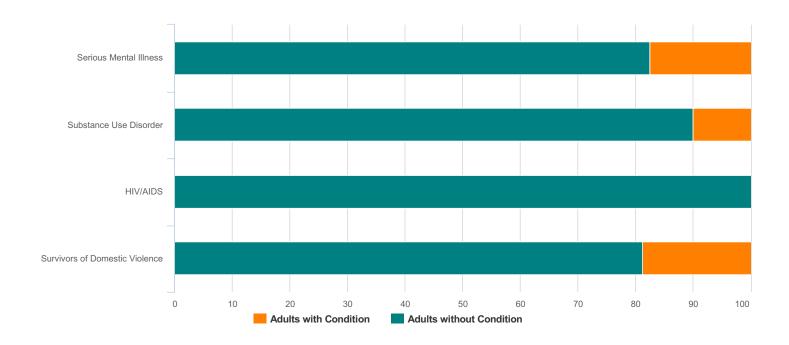

| Total Number of Households | 0 |
|----------------------------|---|
| Total Number of Persons    | 0 |

| Additional Homeless Populations (Adults Only) |    |
|-----------------------------------------------|----|
| Serious Mental Illness                        | 44 |
| Substance Use Disorder                        | 25 |
| HIV/AIDS                                      | 0  |
| Survivors of Domestic Violence (optional)     | 47 |