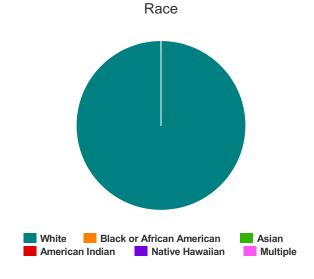

### Race

| White                                     | 157 |
|-------------------------------------------|-----|
| Black or African-American                 | 47  |
| Asian                                     | 0   |
| American Indian or Alaska Native          | 4   |
| Native Hawaiian or Other Pacific Islander | 1   |
| Multiple                                  | 9   |