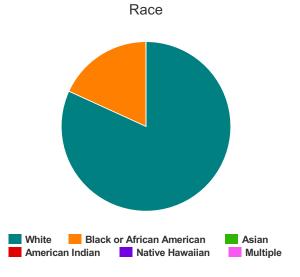

#### Race

| White                                     | 42 |
|-------------------------------------------|----|
| Black or African-American                 | 17 |
| Asian                                     | 0  |
| American Indian or Alaska Native          | 0  |
| Native Hawaiian or Other Pacific Islander | 0  |
| Multiple                                  | 5  |