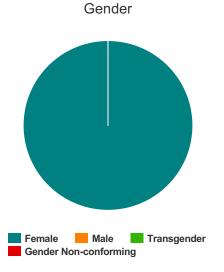

### Gender

| Female                | 46 |
|-----------------------|----|
| Male                  | 17 |
| Transgender           | 0  |
| Gender Non-conforming | 0  |