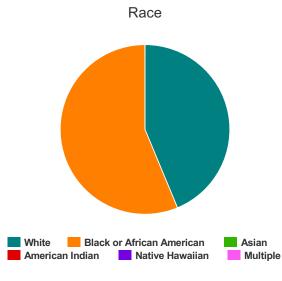

### Race

| White                                     | 157 |
|-------------------------------------------|-----|
| Black or African-American                 | 47  |
| Asian                                     | 0   |
| American Indian or Alaska Native          | 4   |
| Native Hawaiian or Other Pacific Islander | 1   |
| Multiple                                  | 9   |