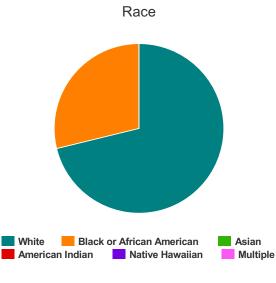

### Race

| White                                     | 157 |
|-------------------------------------------|-----|
| Black or African-American                 | 47  |
| Asian                                     | 0   |
| American Indian or Alaska Native          | 4   |
| Native Hawaiian or Other Pacific Islander | 1   |
| Multiple                                  | 9   |