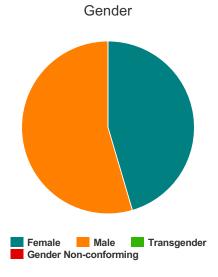

#### Gender

| Female                | 65  |
|-----------------------|-----|
| Male                  | 161 |
| Transgender           | 0   |
| Gender Non-conforming | 0   |