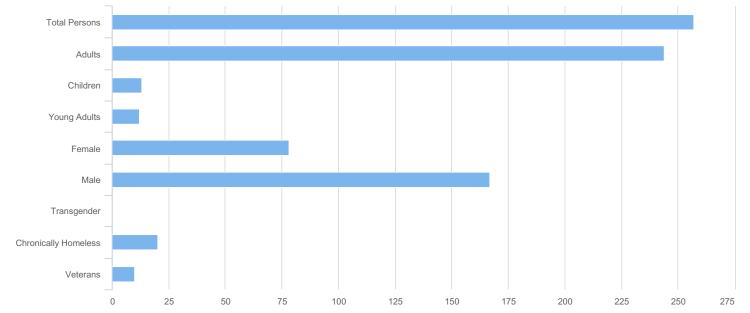

| 257 |
|-----|
| 244 |
| 13  |
| 0   |
| 12  |
| 78  |
| 167 |
| 0   |
| 20  |
| 10  |
|     |

| Data Quality Checks               |    |  |
|-----------------------------------|----|--|
| Persons Missing Age Information   | 0  |  |
| Persons Missing Sleeping Location | 0  |  |
| Persons Missing Gender            | 11 |  |
| Persons Missing Ethnicity         | 6  |  |
| Persons Missing Race              | 13 |  |
| Persons Missing Relation to HoH   | 0  |  |