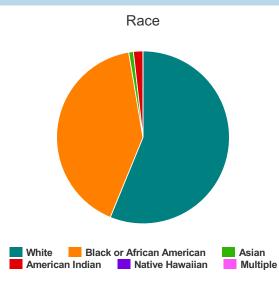

#### Race

| White                                     | 7 |
|-------------------------------------------|---|
| Black or African-American                 | 8 |
| Asian                                     | 0 |
| American Indian or Alaska Native          | 0 |
| Native Hawaiian or Other Pacific Islander | 0 |
| Multiple                                  | 0 |