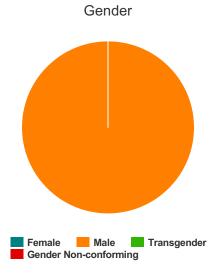

#### Gender

| Female                | 0  |
|-----------------------|----|
| Male                  | 10 |
| Transgender           | 0  |
| Gender Non-conforming | 0  |