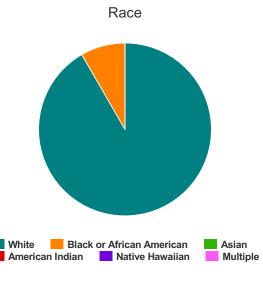

#### Race

| White                                     | 5 |
|-------------------------------------------|---|
| Black or African-American                 | 5 |
| Asian                                     | 0 |
| American Indian or Alaska Native          | 0 |
| Native Hawaiian or Other Pacific Islander | 0 |
| Multiple                                  | 0 |