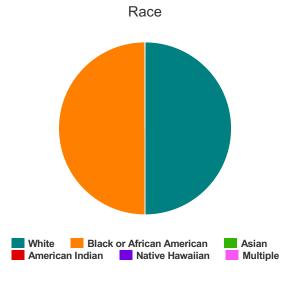

#### Race

| White                                     | 127 |
|-------------------------------------------|-----|
| Black or African-American                 | 93  |
| Asian                                     | 2   |
| American Indian or Alaska Native          | 4   |
| Native Hawaiian or Other Pacific Islander | 0   |
| Multiple                                  | 2   |