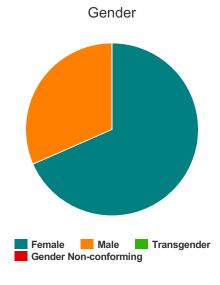

#### Gender

| Female                | 13 |
|-----------------------|----|
| Male                  | 6  |
| Transgender           | 0  |
| Gender Non-conforming | 0  |