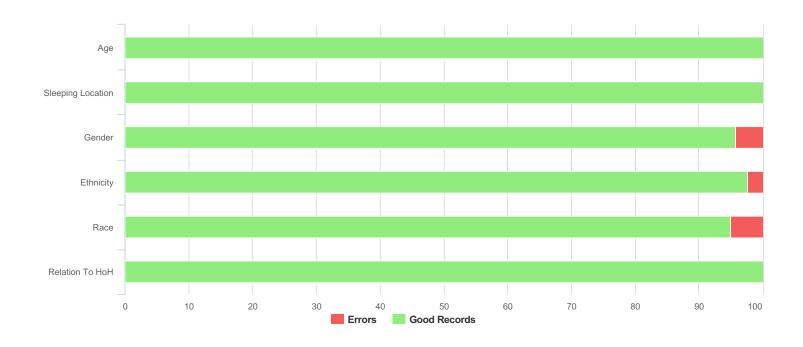

| 257 |
|-----|
| 244 |
| 13  |
| 0   |
| 12  |
| 78  |
| 167 |
| 0   |
| 20  |
| 10  |
|     |

| Data Quality Checks               |    |  |
|-----------------------------------|----|--|
| Persons Missing Age Information   | 0  |  |
| Persons Missing Sleeping Location | 0  |  |
| Persons Missing Gender            | 11 |  |
| Persons Missing Ethnicity         | 6  |  |
| Persons Missing Race              | 13 |  |
| Persons Missing Relation to HoH   | 0  |  |