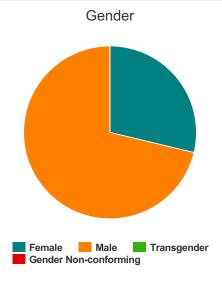

#### Gender

| Female                | 65  |
|-----------------------|-----|
| Male                  | 161 |
| Transgender           | 0   |
| Gender Non-conforming | 0   |