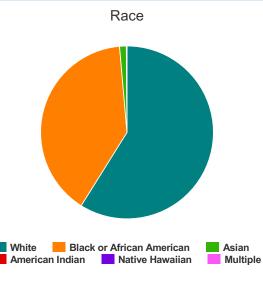

### Race

| White                                     | 2587 |
|-------------------------------------------|------|
| Black or African-American                 | 772  |
| Asian                                     | 8    |
| American Indian or Alaska Native          | 41   |
| Native Hawaiian or Other Pacific Islander | 9    |
| Multiple                                  | 86   |