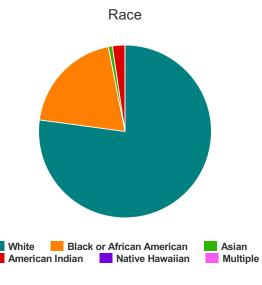

#### Race

| White                                     | 470 |
|-------------------------------------------|-----|
| Black or African-American                 | 317 |
| Asian                                     | 10  |
| American Indian or Alaska Native          | 1   |
| Native Hawaiian or Other Pacific Islander | 0   |
| Multiple                                  | 29  |