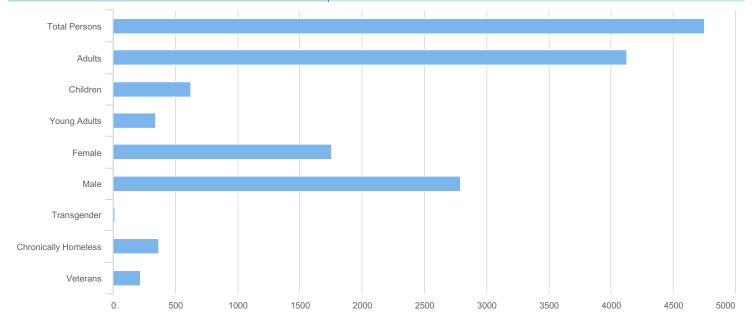

| Total Persons        | 4750 |
|----------------------|------|
| Adults (18+)         | 4127 |
| Children (Under 18)  | 623  |
| Unknown Age          | 0    |
| Young Adults (18-24) | 343  |
| Female               | 1756 |
| Male                 | 2792 |
| Transgender          | 14   |
| Chronically Homeless | 369  |
| Veterans             | 219  |