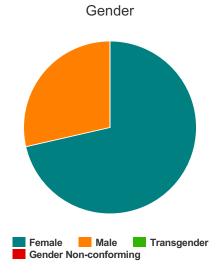

### Gender

| Female                | 1182 |
|-----------------------|------|
| Male                  | 2464 |
| Transgender           | 13   |
| Gender Non-conforming | 7    |