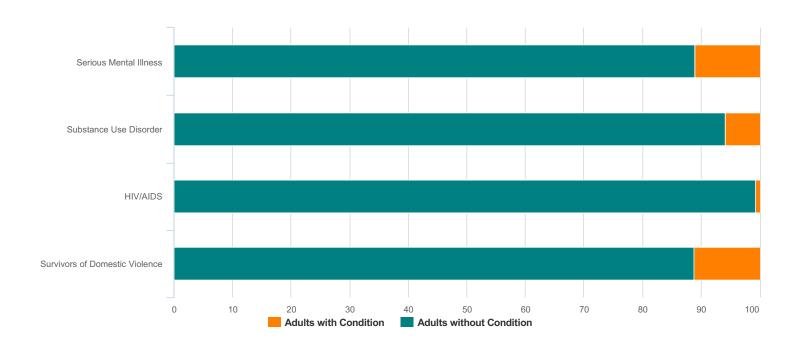

| Total Number of Households | 0 |
|----------------------------|---|
| Total Number of Persons    | 0 |

| Additional Homeless Populations (Adults Only) |     |  |
|-----------------------------------------------|-----|--|
| Serious Mental Illness                        | 459 |  |
| Substance Use Disorder                        | 245 |  |
| HIV/AIDS                                      | 27  |  |
| Survivors of Domestic Violence (optional)     | 460 |  |