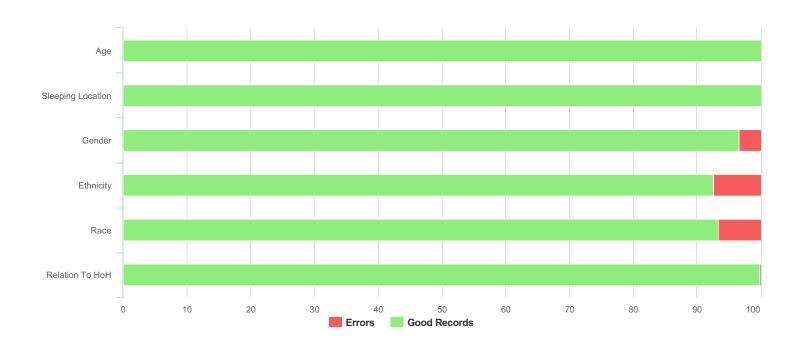

| Data Quality Checks               |     |  |
|-----------------------------------|-----|--|
| Persons Missing Age Information   | 0   |  |
| Persons Missing Sleeping Location | 0   |  |
| Persons Missing Gender            | 162 |  |
| Persons Missing Ethnicity         | 351 |  |
| Persons Missing Race              | 313 |  |
| Persons Missing Relation to HoH   | 4   |  |