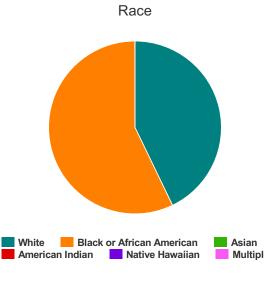

#### Race

| White                                     | 470 |
|-------------------------------------------|-----|
| Black or African-American                 | 317 |
| Asian                                     | 10  |
| American Indian or Alaska Native          | 1   |
| Native Hawaiian or Other Pacific Islander | 0   |
| Multiple                                  | 29  |