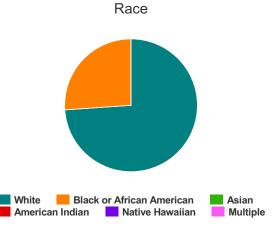

### Race

| White                                     | 2587 |
|-------------------------------------------|------|
| Black or African-American                 | 772  |
| Asian                                     | 8    |
| American Indian or Alaska Native          | 41   |
| Native Hawaiian or Other Pacific Islander | 9    |
| Multiple                                  | 86   |