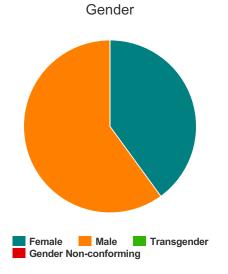

### Gender

| Female                | 568 |
|-----------------------|-----|
| Male                  | 319 |
| Transgender           | 1   |
| Gender Non-conforming | 0   |