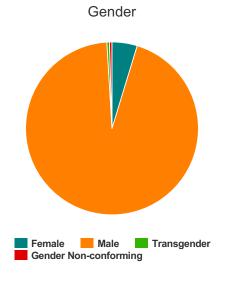

### Gender

| Female                | 568 |
|-----------------------|-----|
| Male                  | 319 |
| Transgender           | 1   |
| Gender Non-conforming | 0   |