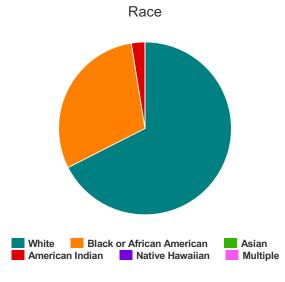

### Race

| White                                     | 2587 |
|-------------------------------------------|------|
| Black or African-American                 | 772  |
| Asian                                     | 8    |
| American Indian or Alaska Native          | 41   |
| Native Hawaiian or Other Pacific Islander | 9    |
| Multiple                                  | 86   |