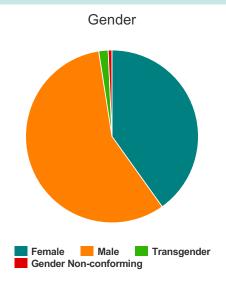

### Gender

| Female                | 1182 |
|-----------------------|------|
| Male                  | 2464 |
| Transgender           | 13   |
| Gender Non-conforming | 7    |