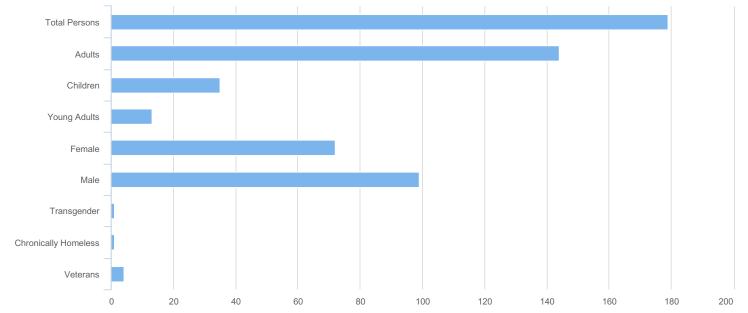

| Total Persons        | 179 |
|----------------------|-----|
| Adults (18+)         | 144 |
| Children (Under 18)  | 35  |
| Unknown Age          | 0   |
| Young Adults (18-24) | 13  |
| Female               | 72  |
| Male                 | 99  |
| Transgender          | 1   |
| Chronically Homeless | 1   |
| Veterans             | 4   |