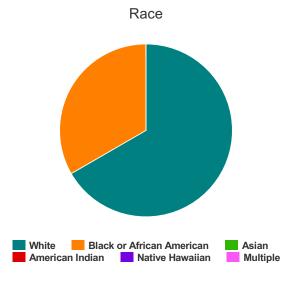

#### Race

| White                                     | 22 |
|-------------------------------------------|----|
| Black or African-American                 | 15 |
| Asian                                     | 0  |
| American Indian or Alaska Native          | 0  |
| Native Hawaiian or Other Pacific Islander | 0  |
| Multiple                                  | 3  |

### Race

| White                                     | 95 |
|-------------------------------------------|----|
| Black or African-American                 | 19 |
| Asian                                     | 0  |
| American Indian or Alaska Native          | 0  |
| Native Hawaiian or Other Pacific Islander | 0  |
| Multiple                                  | 0  |