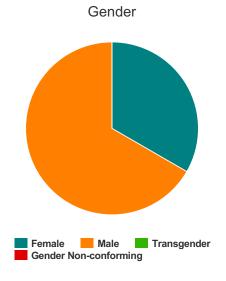

### Gender

| Female                | 40 |
|-----------------------|----|
| Male                  | 80 |
| Transgender           | 1  |
| Gender Non-conforming | 0  |