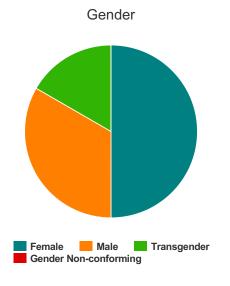

| Total Persons        | 179 |
|----------------------|-----|
| Adults (18+)         | 144 |
| Children (Under 18)  | 35  |
| Unknown Age          | 0   |
| Young Adults (18-24) | 13  |
| Female               | 72  |
| Male                 | 99  |
| Transgender          | 1   |
| Chronically Homeless | 1   |
| Veterans             | 4   |

### Gender

| Female                | 32 |
|-----------------------|----|
| Male                  | 19 |
| Transgender           | 0  |
| Gender Non-conforming | 0  |