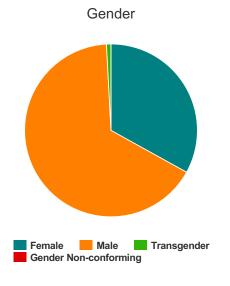

### Gender

| Female                | 40 |
|-----------------------|----|
| Male                  | 80 |
| Transgender           | 1  |
| Gender Non-conforming | 0  |