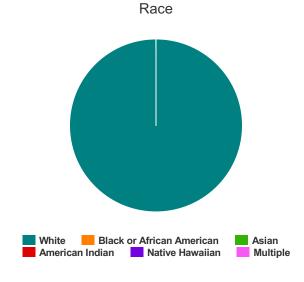

### Race

| White                                     | 95 |
|-------------------------------------------|----|
| Black or African-American                 | 19 |
| Asian                                     | 0  |
| American Indian or Alaska Native          | 0  |
| Native Hawaiian or Other Pacific Islander | 0  |
| Multiple                                  | 0  |