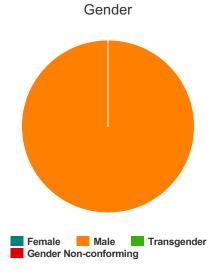

| Total Persons        | 179 |
|----------------------|-----|
| Adults (18+)         | 144 |
| Children (Under 18)  | 35  |
| Unknown Age          | 0   |
| Young Adults (18-24) | 13  |
| Female               | 72  |
| Male                 | 99  |
| Transgender          | 1   |
| Chronically Homeless | 1   |
| Veterans             | 4   |

### Gender

| Female                | 32 |
|-----------------------|----|
| Male                  | 19 |
| Transgender           | 0  |
| Gender Non-conforming | 0  |