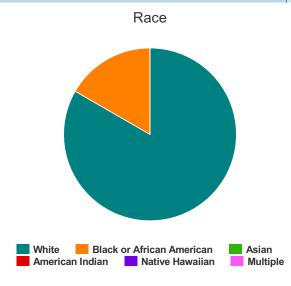

#### Race

| White                                     | 22 |
|-------------------------------------------|----|
| Black or African-American                 | 15 |
| Asian                                     | 0  |
| American Indian or Alaska Native          | 0  |
| Native Hawaiian or Other Pacific Islander | 0  |
| Multiple                                  | 3  |