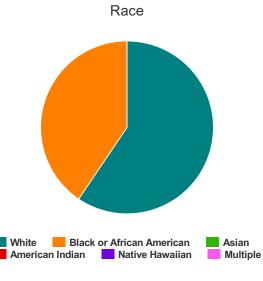

### Race

| White                                     | 95 |
|-------------------------------------------|----|
| Black or African-American                 | 19 |
| Asian                                     | 0  |
| American Indian or Alaska Native          | 0  |
| Native Hawaiian or Other Pacific Islander | 0  |
| Multiple                                  | 0  |