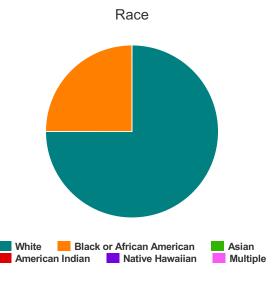

### Race

| White                                     | 95 |
|-------------------------------------------|----|
| Black or African-American                 | 19 |
| Asian                                     | 0  |
| American Indian or Alaska Native          | 0  |
| Native Hawaiian or Other Pacific Islander | 0  |
| Multiple                                  | 0  |