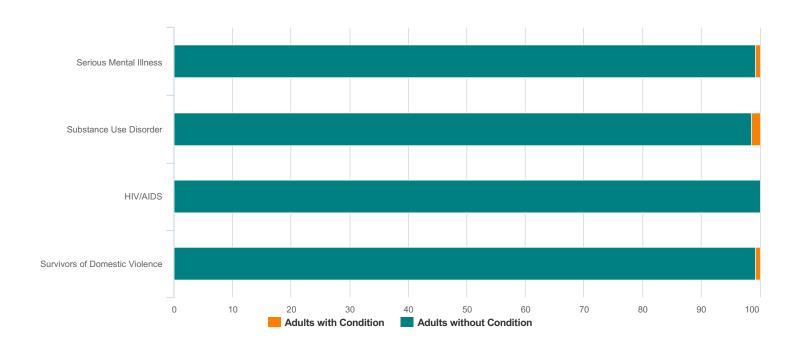

| Total Number of Households | 0 |
|----------------------------|---|
| Total Number of Persons    | 0 |

| Additional Homeless Populations (Adults Only) |   |
|-----------------------------------------------|---|
| Serious Mental Illness                        | 1 |
| Substance Use Disorder                        | 2 |
| HIV/AIDS                                      | 0 |
| Survivors of Domestic Violence (optional)     | 1 |