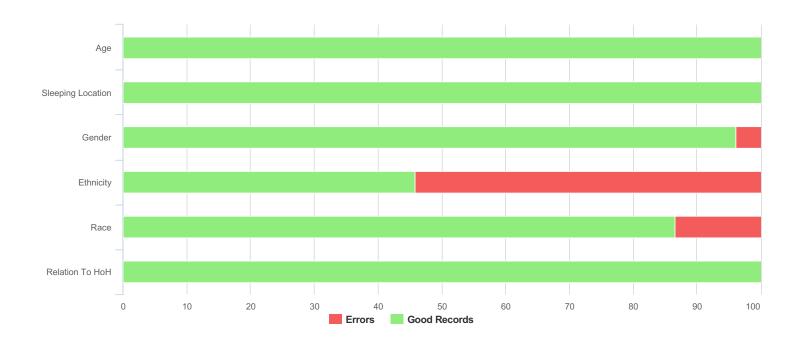

| Data Quality Checks               |    |  |
|-----------------------------------|----|--|
| Persons Missing Age Information   | 0  |  |
| Persons Missing Sleeping Location | 0  |  |
| Persons Missing Gender            | 7  |  |
| Persons Missing Ethnicity         | 97 |  |
| Persons Missing Race              | 24 |  |
| Persons Missing Relation to HoH   | 0  |  |