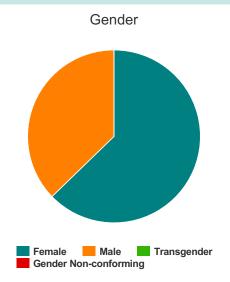

### Gender

| Female                | 32 |
|-----------------------|----|
| Male                  | 19 |
| Transgender           | 0  |
| Gender Non-conforming | 0  |